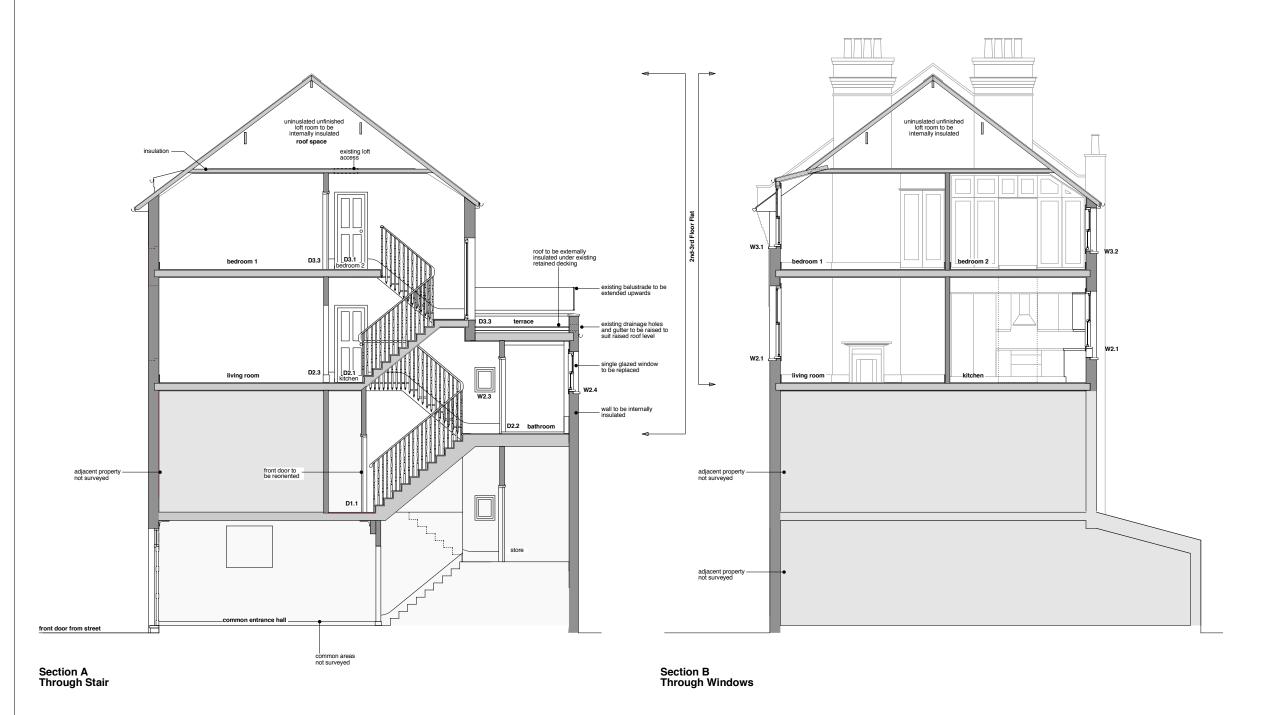

Read in conjunction with drawings P01-P06

Structural elements shown as indicative only, to be confirmed by structural engineer

Project 14 Gascony Avenue

Drawing P02 Revision

General Arrangement Existing Sections

Scale 1:50 @ A1, 1:100 @ A3

Date 05 04 2013

PLANNING