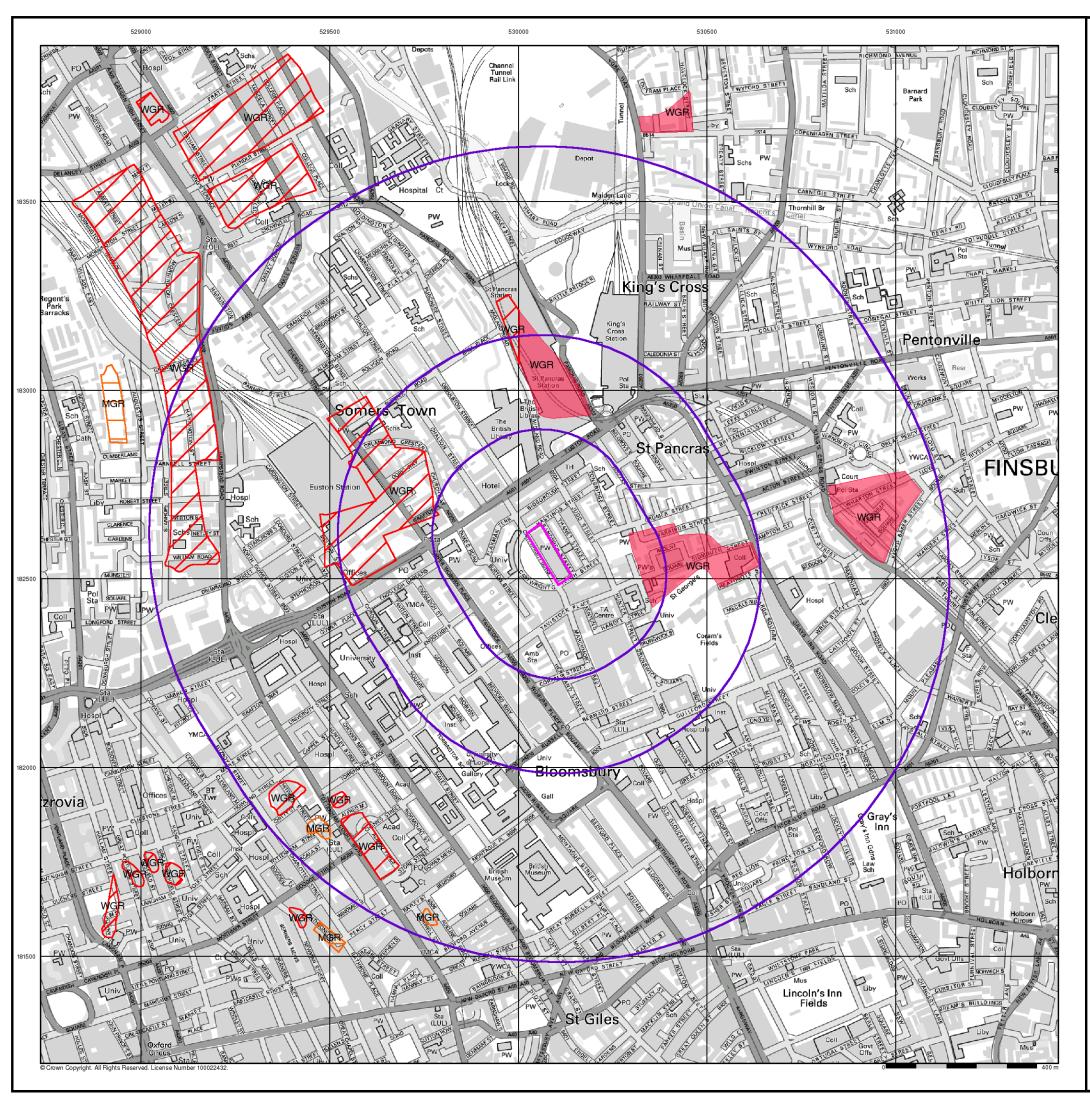

Name: TQ38SW Map Name: Map Date: Map Date: 1999 1999 Bedrock Geology: Bedrock Geology: Available Available Superficial Geology: Superficial Geology: Available Available Artificial Geology: Available Artificial Geology: Available Not Available Faults: Not Available Landslip: Not Available Landslip: Not Available **Rock Segments:** Not Available Rock Segments: Not Available

### Geology 1:10,000 Maps - Slice A



#### **Order Details**

Order Number: 35303470\_1\_1 Customer Ref: 1004327 National Grid Reference: 530080, 182560 Slice:

Site Area (Ha): 0.72 Search Buffer (m): 1000

### **Site Details**

Hughes Parry Hall, University of London, 19-26 Cartwright Gardens, LONDON, WC1H 9EF



0844 844 9952 www.envirocheck.co.uk

Page 1 of 5

A Landmark Information Group Service v42.0 04-Jul-2011





## **Artificial Ground and Landslip**

Artificial ground is a term used by BGS for those areas where the ground surface has been significantly modified by human activity. Information about previously developed ground is especially important, as it is often associated with potentially contaminated material, unpredictable engineering conditions and unstable ground.

#### Artificial ground includes:

- Made ground man-made deposits such as embankments and spoil heaps on the natural ground surface.
- Worked ground areas where the ground has been cut away such as quarries and road cuttings.
- Infilled ground areas where the ground has been cut away then wholly or partially backfilled.
- Landscaped ground areas where the surface has been reshaped.
- Disturbed ground areas of ill-defined shal