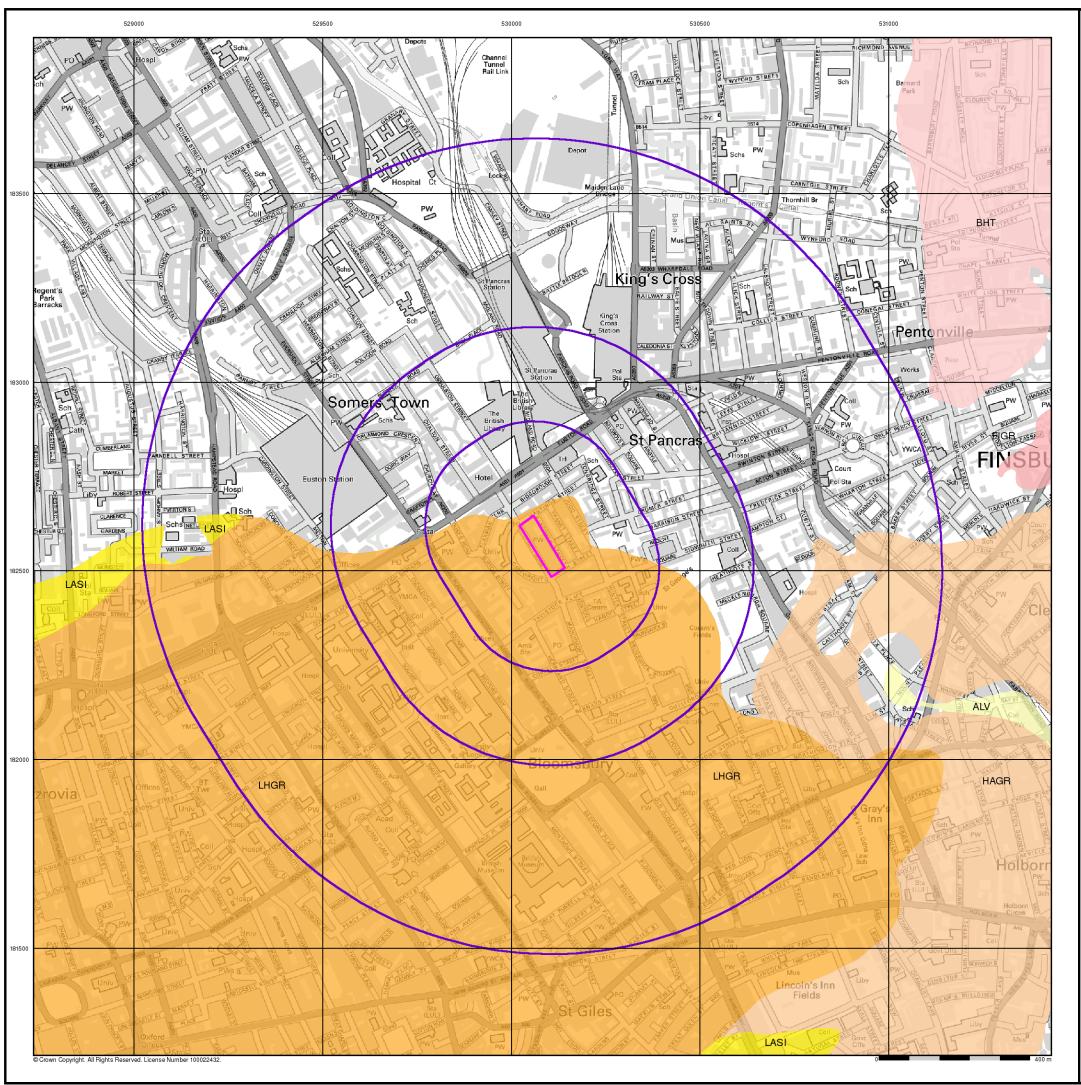

ound separately.

Mass movement (landslip) deposits on BGS geological maps are primarily superficial deposits that have moved down slope under gravity to form landslips. These affect bedrock, other superficial deposits and artificial ground. The dataset also includes foundered strata, where the ground has collapsed due to subsidence.

### **Artificial Ground and Landslip Map - Slice A**



#### **Order Details**

Order Number: 35303470\_1\_1 Customer Ref: 1004327 National Grid Reference: 530080, 182560

Slice:

Site Area (Ha): 0.72 Search Buffer (m): 1000

#### **Site Details**

Hughes Parry Hall, University of London, 19-26 Cartwright Gardens, LONDON, WC1H 9EF



Tel: 0844 844 9952 Fax: 0844 844 9951 Web: www.envirochec

A Landmark Information Group Service v42.0 04-Jul-2011 Page 2 of 5





## **Superficial Geology**

BGS 1:10,000 Superficial Deposits are the youngest geological deposits formed during the most recent period of geological time, which extends back about 1.8 million years from the present.

They rest on older deposits or rocks referred to as Bedrock. This dataset contains Superficial deposits that are of natural origin and 'in place'. Other superficial strata may be held in the Mass Movement dataset where they have been moved, or in the Artificial Ground dataset where they are of man-made origin.

Most of these Superficial deposits are unconsolidated sediments such as gravel, sand, silt and clay, and onshore they form relatively thin, often discontinuous patches or larger spreads.

### **Superficial Geology Map - Slice A**





#### **Order Details**

Order