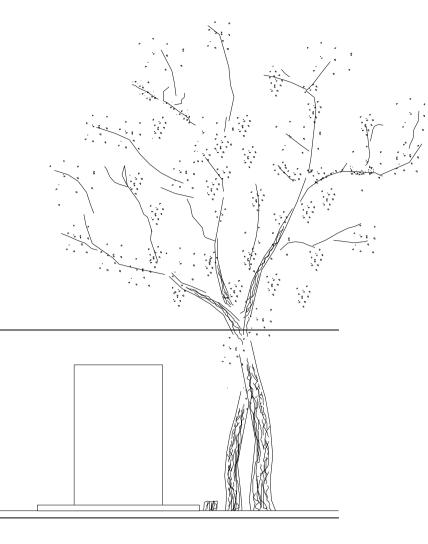

WEST ELEVATION AS EXISTING

PLAN AS PROPOSED

WEST ELEVATION AS PROPOSED

EAST ELEVATION AS EXISTING

NORTH ELEVATION AS EXISTING

EAST ELEVATION AS PROPOSED

NORTH ELEVATION AS PROPOSED

| No.       | Date | Ву | Comments |  |
|-----------|------|----|----------|--|
| Revisions |      |    |          |  |

## Plans and elevations as existing and as proposed