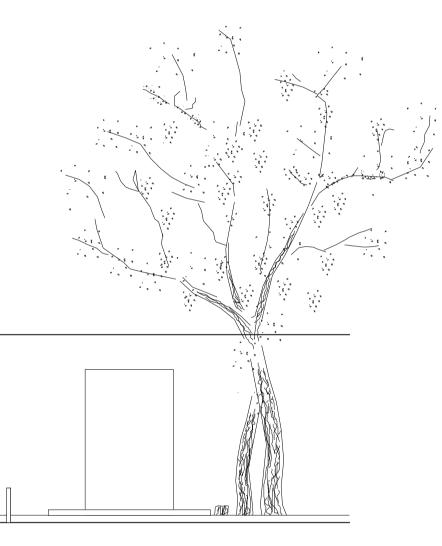

WEST ELEVATION AS EXISTING

PLAN AS PROPOSED

WEST ELEVATION AS PROPOSED

EAST ELEVATION AS EXISTING

NORTH ELEVATION AS EXISTING

EAST ELEVATION AS PROPOSED

NORTH ELEVATION AS PROPOSED

| No.       | Date | Ву | Comments |  |
|-----------|------|----|----------|--|
| Revisions |      |    |          |  |

## Plans and elevations as existing and as proposed