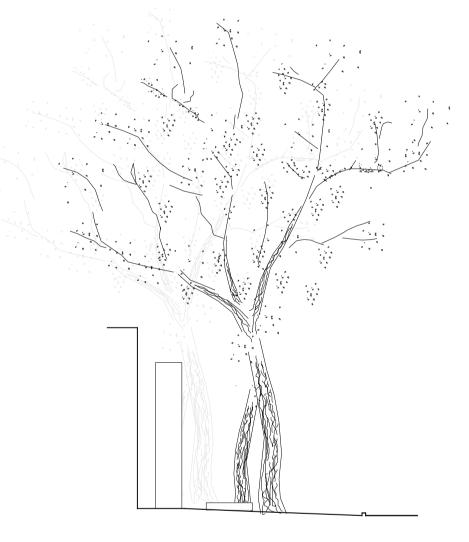

WEST ELEVATION AS EXISTING

PLAN AS PROPOSED

WEST ELEVATION AS PROPOSED

EAST ELEVATION AS EXISTING

NORTH ELEVATION AS EXISTING

EAST ELEVATION AS PROPOSED

NORTH ELEVATION AS PROPOSED

| No.       | Date | Ву | Comments |  |
|-----------|------|----|----------|--|
| Revisions |      |    |          |  |

## Plans and elevations as existing and as proposed