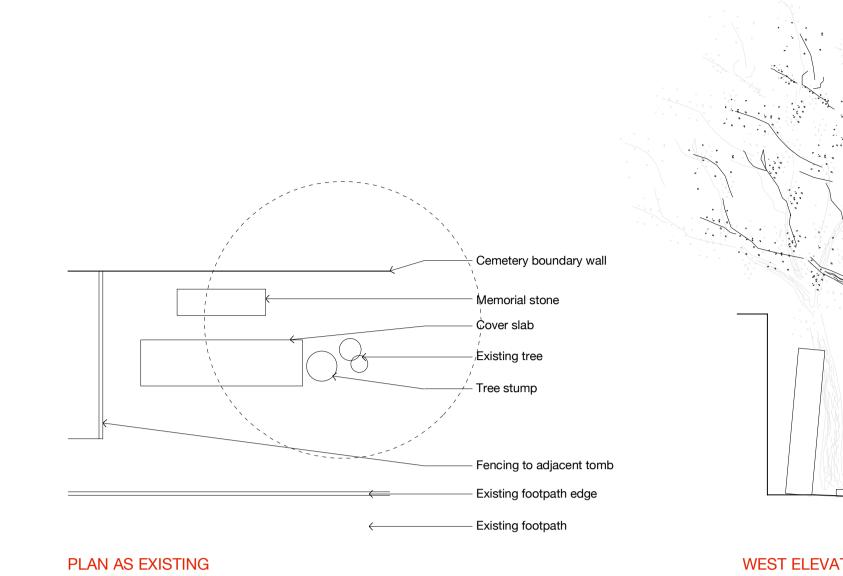

WEST ELEVATION AS EXISTING

PLAN AS PROPOSED

WEST ELEVATION AS PROPOSED

EAST ELEVATION AS EXISTING

NORTH ELEVATION AS EXISTING

EAST ELEVATION AS PROPOSED

NORTH ELEVATION AS PROPOSED

| No.       | Date | Ву | Comments |  |
|-----------|------|----|----------|--|
| Revisions |      |    |          |  |

## Plans and elevations as existing and as proposed