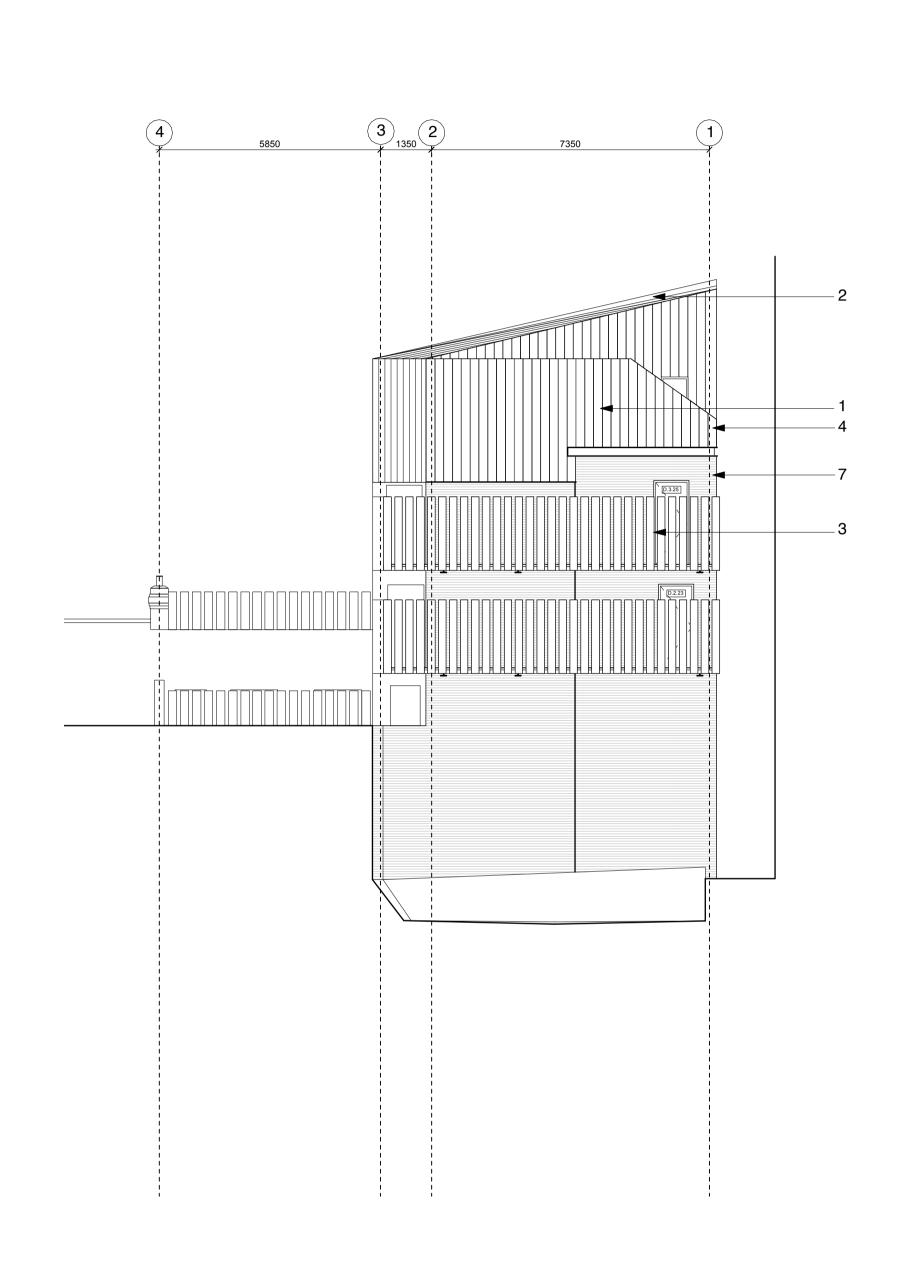

East Elevation - Section Through Walkway

Key

## KEY:

- Wall clad with cementitious board
   Roof clad with cementitious board
   Screen of louvred aluminium
   Roof terrace
   New aluminium window
   New timber window in existing opening
   Existing brickwork made good
   Painted brickwork
   Downpipe
   Solar panels
   Obscure Glazing