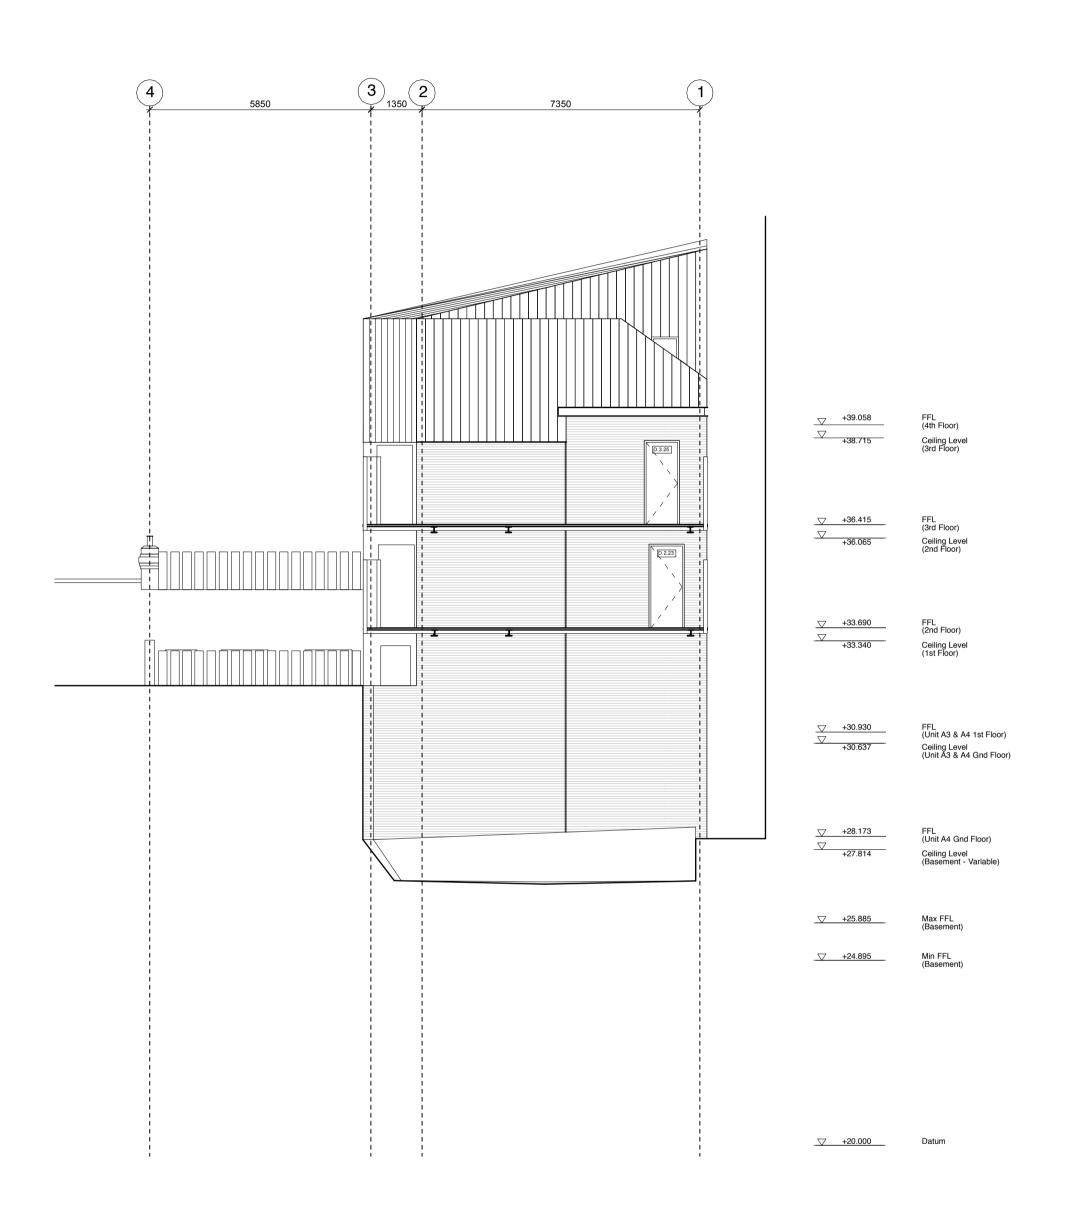

East Elevation - Section Through Walkway

Key

## KEY:

- Wall clad with cementitious board
   Roof clad with cementitious board
   Screen of louvred aluminium
   Roof terrace
   New aluminium window
   New timber window in existing opening
   Existing brickwork made good
   Painted brickwork
   Downpipe
   Solar panels
   Obscure Glazing