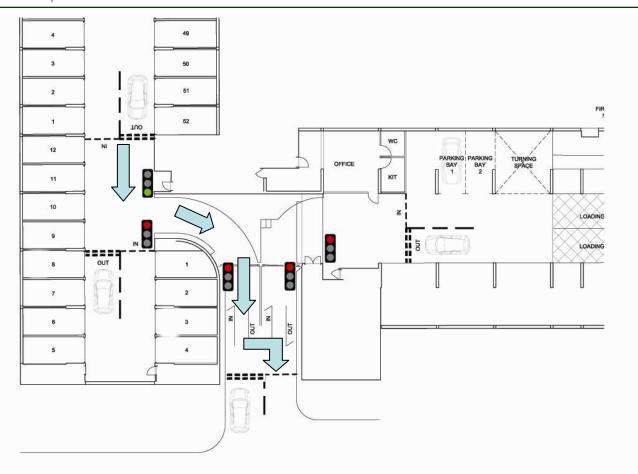

#### orage Garages Vehicle Leaving.

I traffic lights at RED except at Storage arages Side at GREEN.

coming vehicles will be held back at ve way to allow safe exit from Storage arages.

Site Traffic Management Appraisal