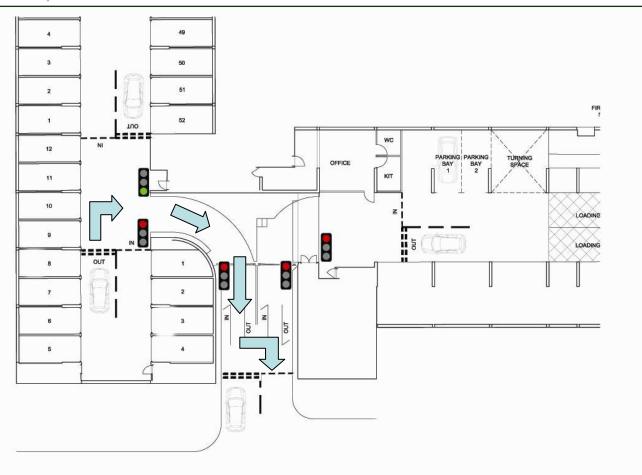

#### **Self Storage Vehicle Leaving.**

All traffic lights at RED except at Self Storage Side at GREEN.

Incoming vehicles will be held back at give way to allow safe exit from Self Storage.