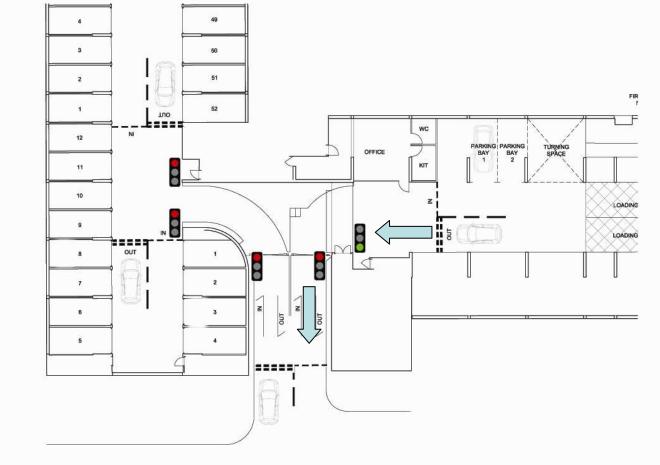

#### **Self Storage Vehicle Leaving.**

All traffic lights at RED except at Self Storage Side at GREEN.

Incoming vehicles will be held back at give way to allow safe exit from Self Storage.