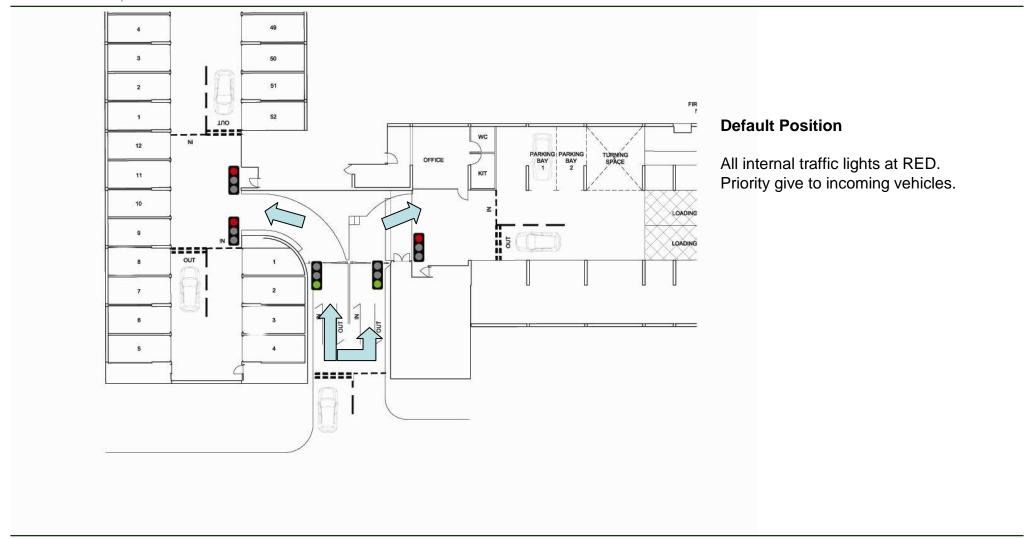

#### **Housing Garages Vehicle Leaving.**

All traffic lights at RED except at Housing Side at GREEN.

Incoming vehicles will be held back at give way to allow safe exit from Housing Garages.

Site Traffic Management Appraisal