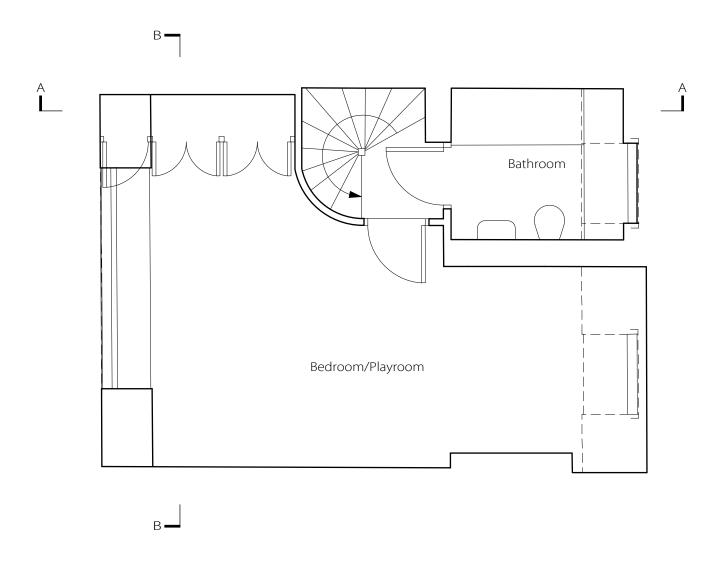

Project: 117 Albert Street

Drawing Title: Existing Third Floor Plan

Drawing No: 1209/EP-005

1m

Scale

2m

3m

Date: 28.03.13 Scale: 1:50 @ A3