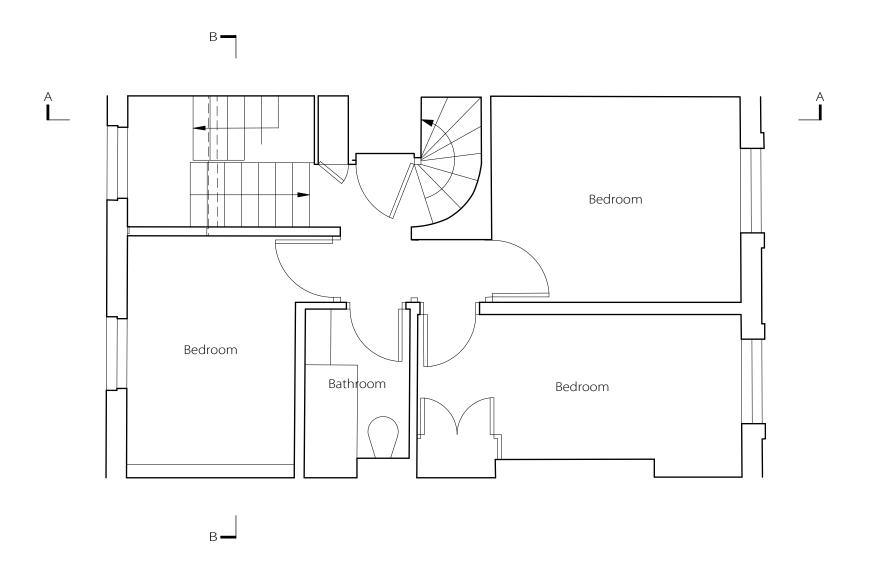

Project: 117 Albert Street

Drawing Title: Existing Second Floor Plan

Drawing No: 1209/EP-004

1m

Scale

2m

3m

Date: 28.03.13 Scale: 1:50 @ A3