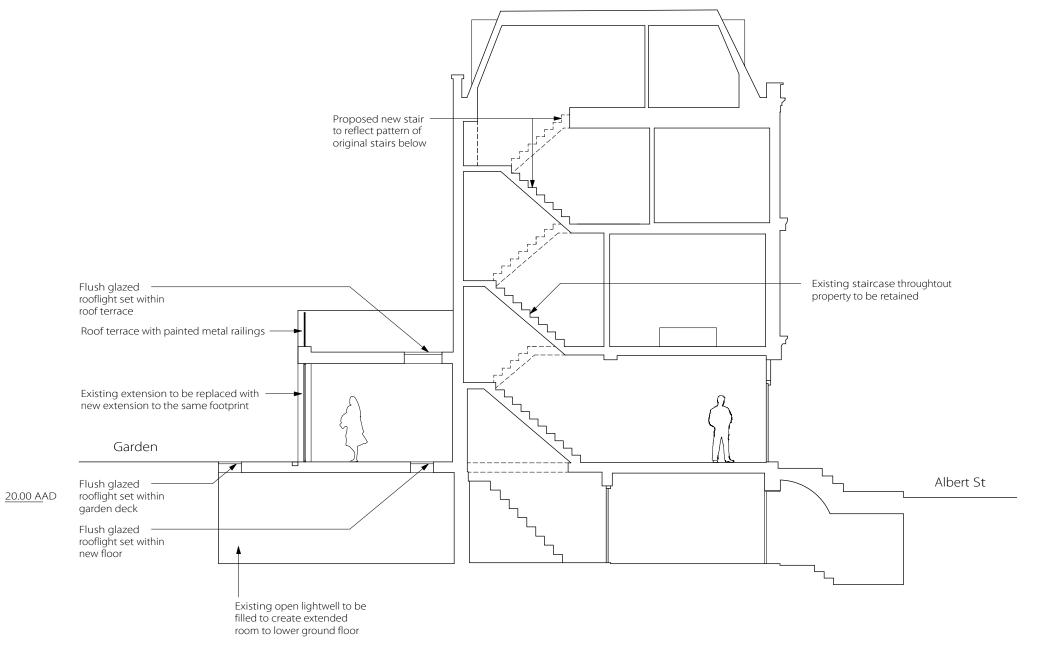

SECTION A-A

Project: 117 Albert Street

Drawing Title: Proposed Section A-A

Drawing No: 1209/AS-001

Scale: 1:100 @ A3 Date: 15.04.13

NICHOLAS LEE ARCHITECTS Tel: 020 7435 9315