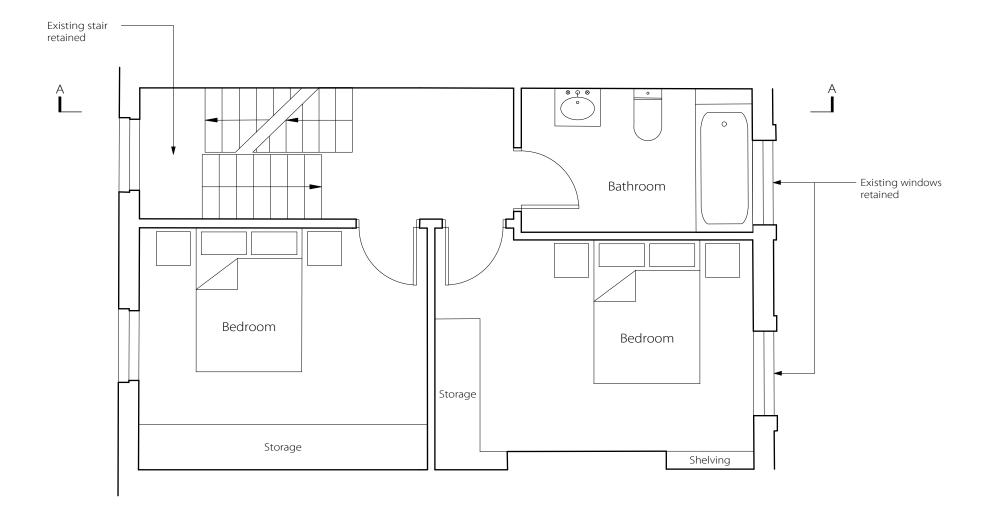

New layout and partitions to non-original existing walls and layout

Project: 117 Albert Street

Drawing Title: Proposed Second Floor Plan

Drawing No: 1209/AP-004

Date: 15.04.13 Scale: 1:50 @ A3