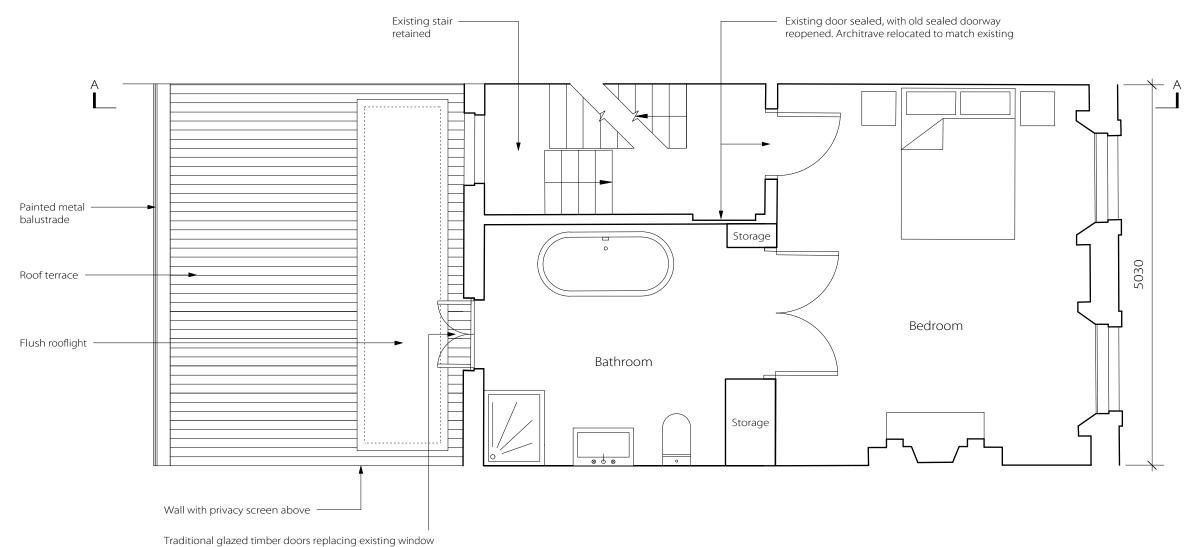

Traditional glazed timber doors replacing existing window

Existing layout of this floor retained

Project: 117 Albert Street

Drawing Title: Proposed First Floor Plan

Drawing No: 1209/AP-003

Date: 15.04.13 Scale: 1:50 @ A3

NICHOLAS LEE ARCHITECTS

34A Rosslyn Hill, London NW3 1NH Tel: 020 7435 9315