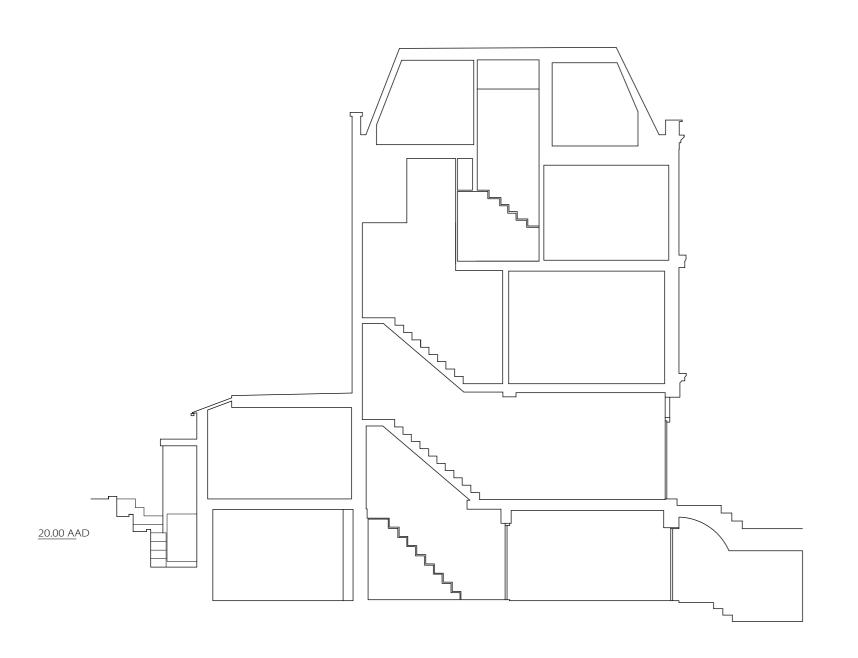

SECTION B-B SECTION A-A

Project: 117 Albert Street

Drawing Title: Sections A-A and B-B

Drawing No: 1209/ES-001

Scale: 1:100 @ A3 Date: 30.04.13

NICHOLAS LEE ARCHITECTS 34A Rosslyn Hill, London NW3 1NH Tel: 020 7435 9315