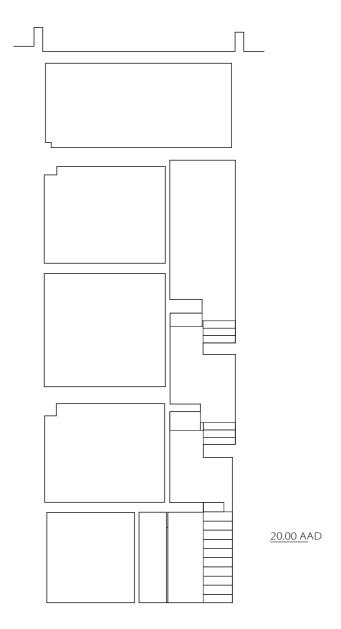

SECTION B-B SECTION A-A

Project: 117 Albert Street

Drawing Title: Sections A-A and B-B

Drawing No: 1209/ES-001

Scale: 1:100 @ A3 Date: 30.04.13

NICHOLAS LEE ARCHITECTS 34A Rosslyn Hill, London NW3 1NH Tel: 020 7435 9315