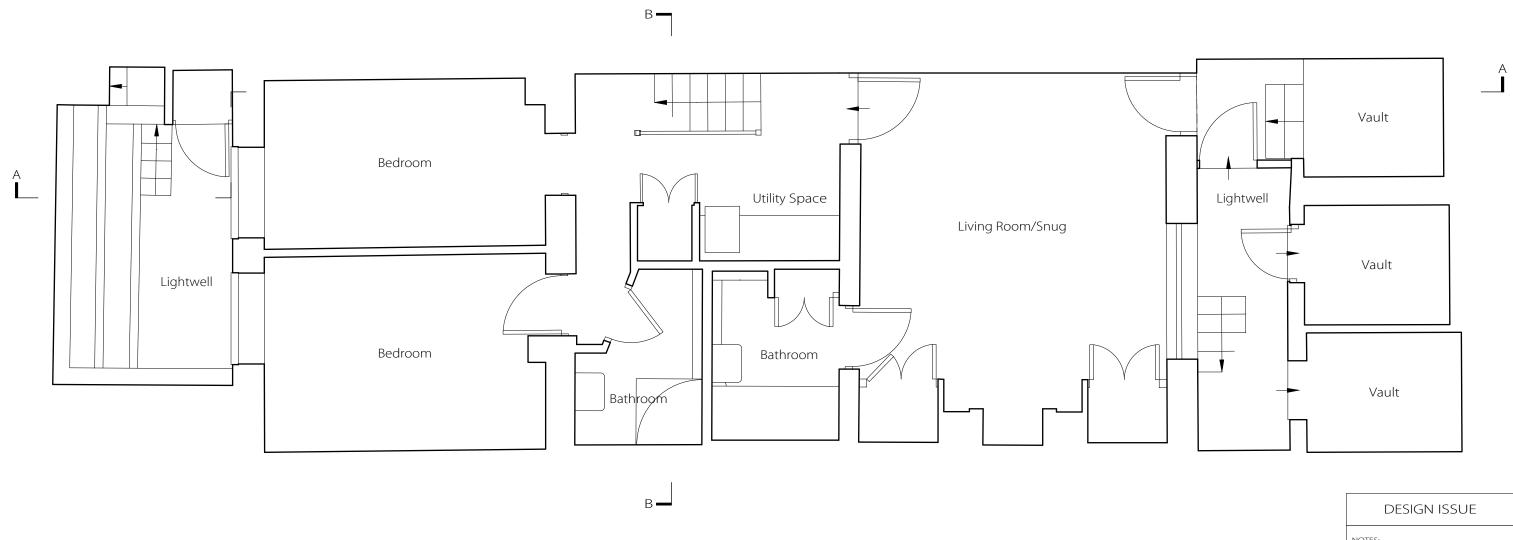

Project: 117 Albert Street

Drawing Title: Existing Basement Floor Plan

Drawing No: 1209/EP-001

1m

Scale

2m

3m

Date: 30.04.13 Scale: 1:50 @ A3