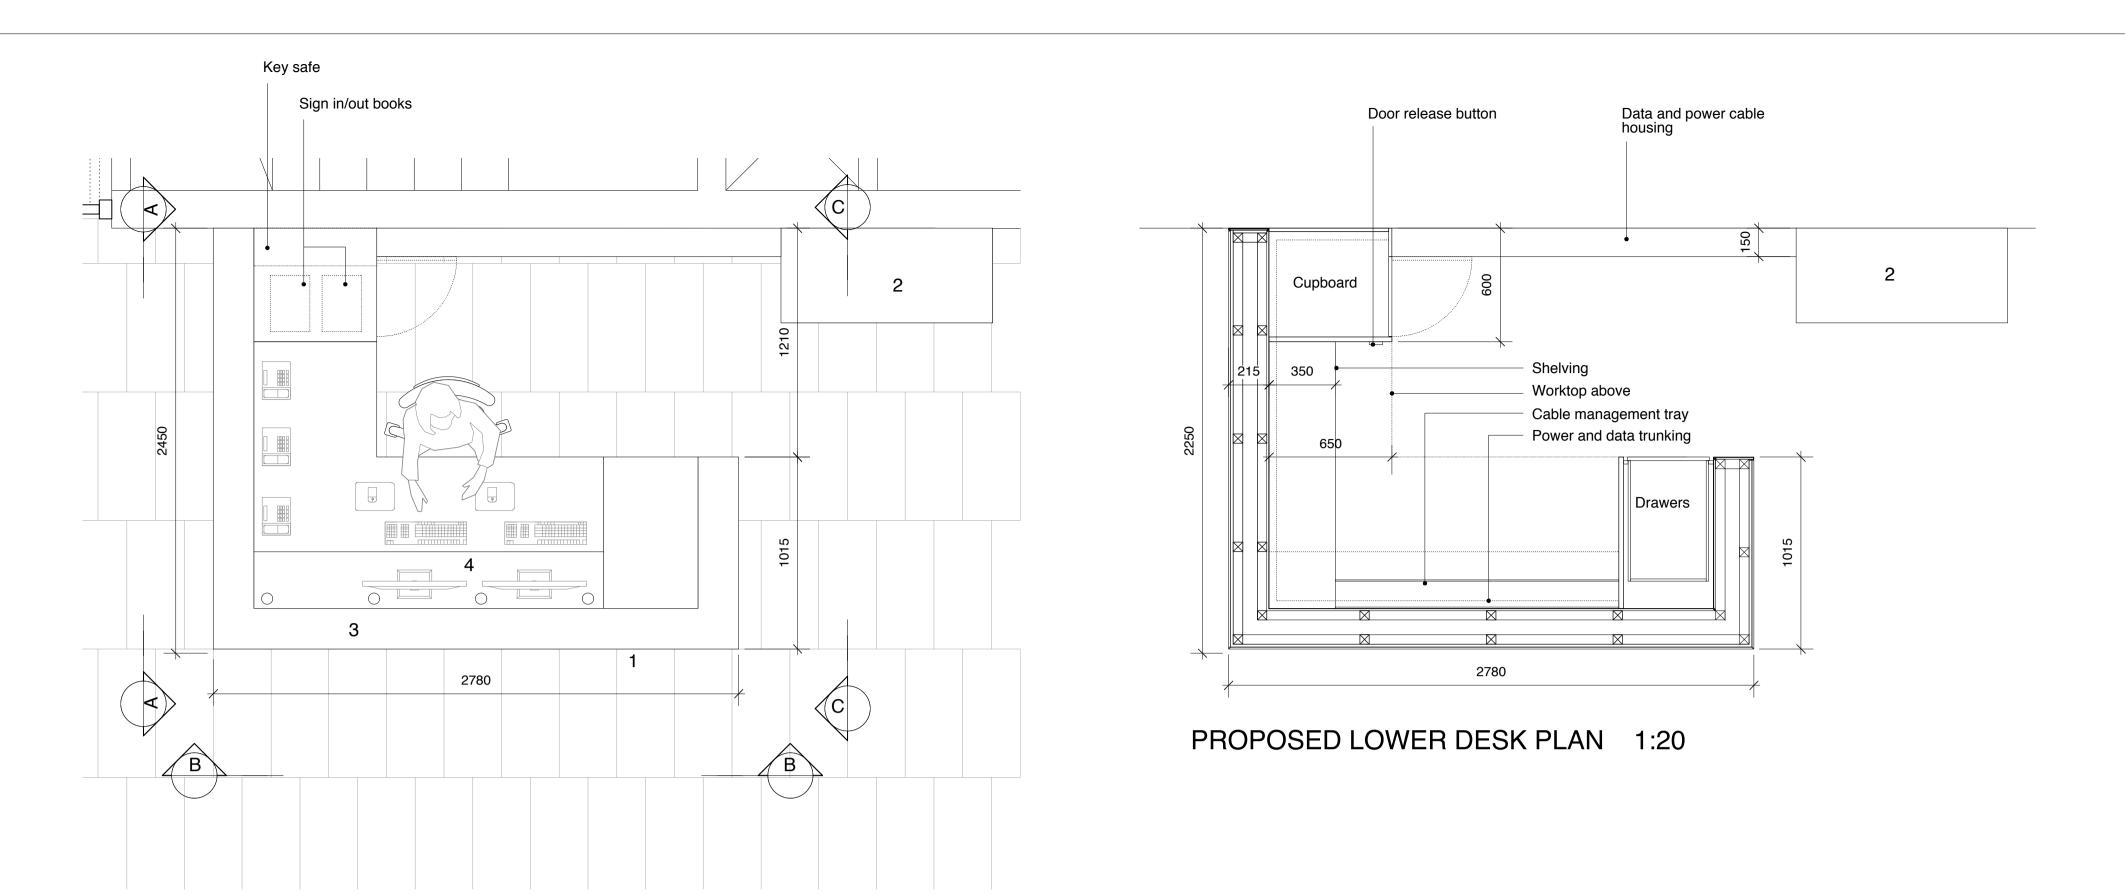

Key

May 2013

Draw Nº 186\_P\_13 Rev P Drawn by EW Authorised by AK Size A1

HUGH**BROUGHTON**ARCHITECTS

41a Beavor Lane London W6 9BL T 020 8735 9959 F 020 8563 3891 E info@hbarchitects.co.uk

© Hugh Broughton Architects Ltd