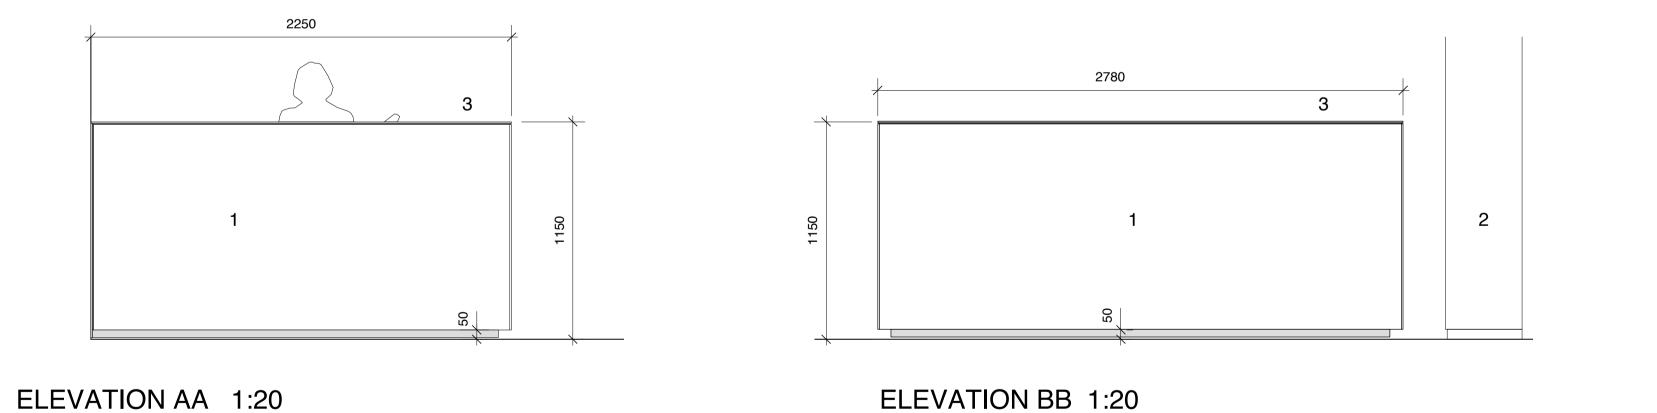

PROPOSED DESK PLAN 1:20

ELEVATION CC 1:20

P Planning Rev Description

Trades Union Congress
Congress House Refurbishment Rear Reception Desk Plans and Elevations
Status: Planning

Scale 1:20@A1, 1:40@A3

OP 08.05.13