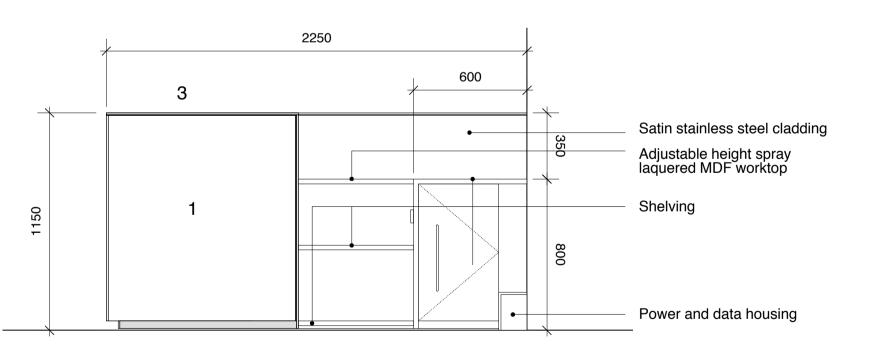

Drawn Date

This drawing has been prepared for Planning purposes only and should not be used for construction purposes.

All figured dimensions are in millimetres

Spray mounted MDF panels set into stainless steel frame
 Cupboard behind
 Satin polished stainless steel top to desk surround
 Security screen out of public view

Key

May 2013

Draw Nº 186\_P\_13 Rev P Drawn by EW Authorised by AK Size A1

HUGH**BROUGHTON**ARCHITECTS

41a Beavor Lane London W6 9BL T 020 8735 9959 F 020 8563 3891 E info@hbarchitects.co.uk

© Hugh Broughton Architects Ltd