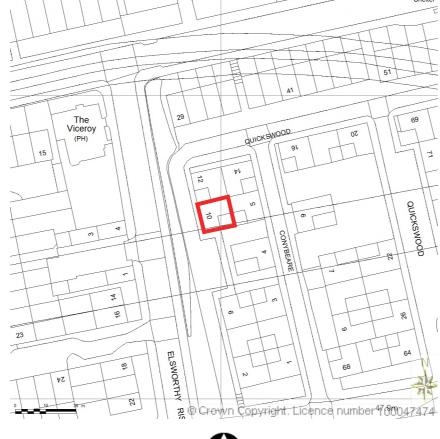

# AREA 2 HA SCALE: 1:1250 CENTRE COORDINATES: 527401 , 184264

Supplied by Streetwise Maps Ltd www.streetwise.net Licence No: 100047474 FRANCIS | ARCHITECTS

Not

22-24 KINGSFORD STREET LONDON NW5 4JT

WWW.FRANCISARCHITETS.CO

10 QUICKSWOOD

Client Richard Dessar

\_\_\_\_

Date 13.02.13 Scale 1:1250 at A3

LOCATION PLAN

Checked SF Approved

Drawing Status AS EXISTIN

N