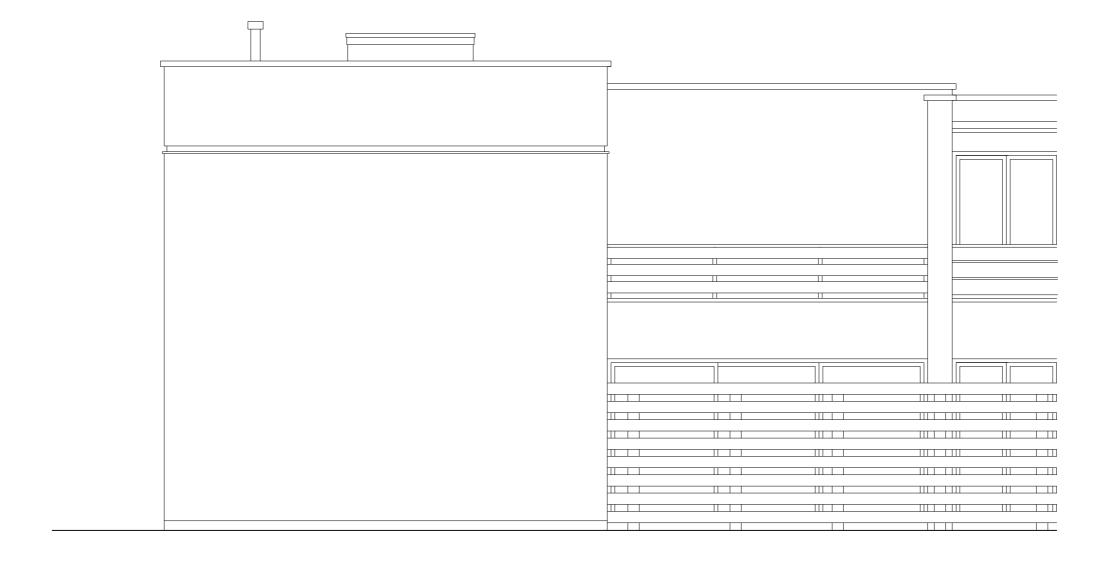

FRANCIS | ARCHITECTS

0

22-24 KINGSFORD STREET LONDON NW5 4JT 020 3411 4686

INFO@FRANCISARCHITECTS.CO.UK WWW.FRANCISARCHITETS.CO.UK

10 QUICKSWOOD

Client Richard Dessar

Dete 13.02.13 Scale 1:50 at A3

FRONT ELEVATION

Checked SF

11176 A E 120 A

- FELT FLAT ROOF
  PARAPET STONE TO MATCH EXISTING
  MASONRY RENDERED WALL
  PPC ALUMINIUM WINDOWS (WHITE)
  PPC ALUMINIUM SLIDING DOORS (WHITE)
  DOUBLE GLAZED ROOF LIGHT
  PVC WEATHERBOARDING
  HARDWOOD FRONT DOOR
  TIMBER PEDESTRIAN GATE TO MATCH FENCE
  NEW CANOPY WITH TIMBER FASCIA AND METAL TRIM