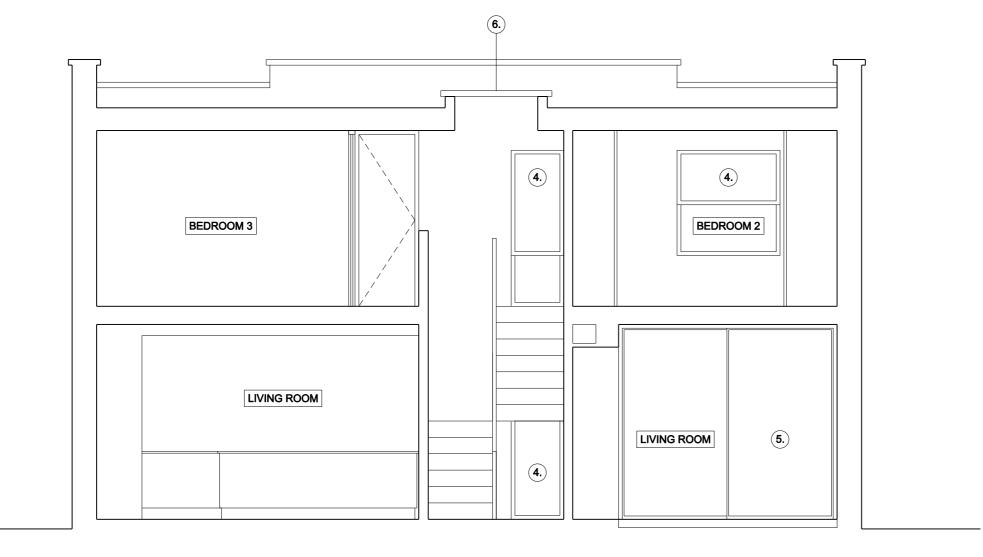

Drawing Title

FIRST FLOOR PLAN

TO NF Checked SF Approved >

Drawing Status PROPOSE

Project Discipline View Drawing No. Rev.

FELT FLAT ROOF
PARAPET STONE TO MATCH EXISTING
MASONRY RENDERED WALL
PPC ALUMINIUM WINDOWS (WHITE)
PPC ALUMINIUM SLIDING DOORS (WHITE)
DOUBLE GLAZED ROOF LIGHT
PVC WEATHERBOARDING
HARDWOOD FRONT DOOR
TIMBER PEDESTRIAN GATE TO MATCH FENCE
NEW CANOPY WITH TIMBER FASCIA AND METAL TRIM BOILER FLUE 1. 2.)-RWO  $\bigcirc \text{SVP}$ **6.**) 