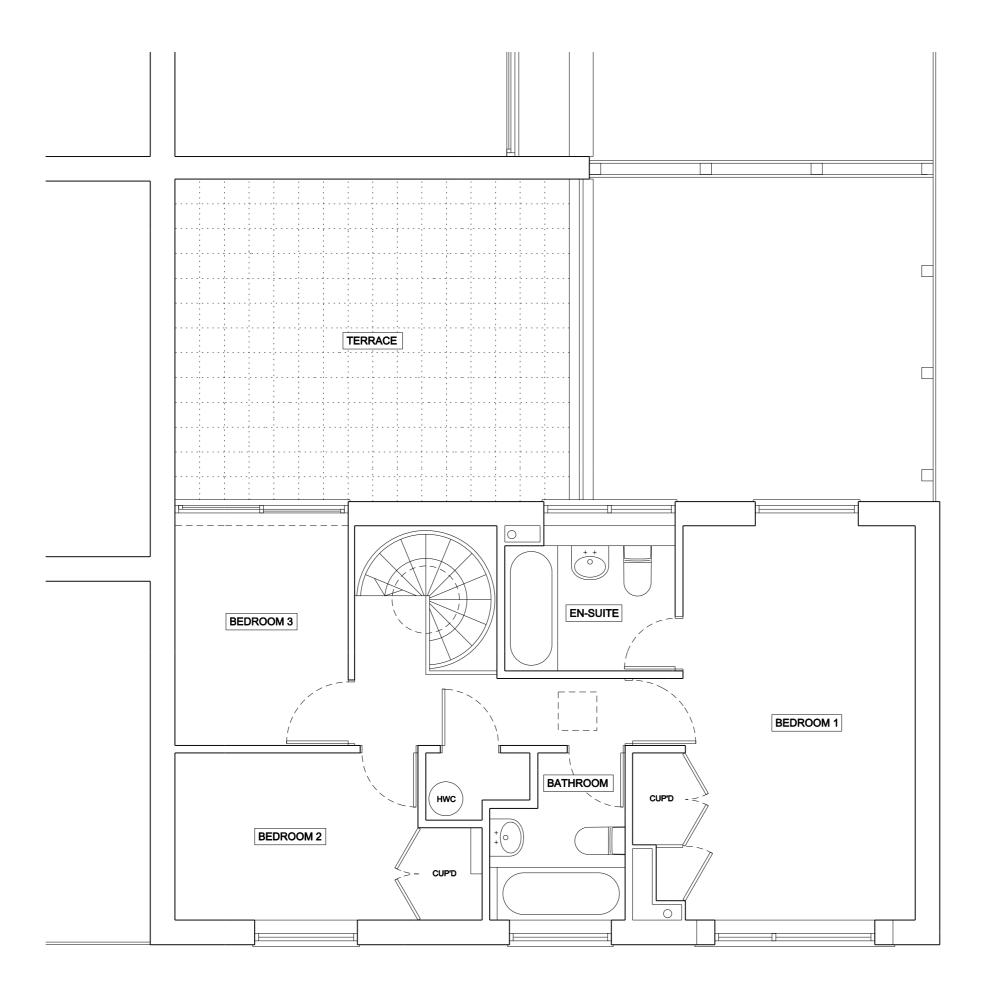

Client Richard Dessar

Date 13.02.13 Scale 1:50 at A3

Drawing Title

FIRST FLOOR PLAN

ann IAL cuerce SL vebious

Drawing Status AS EXISTIN

Project Discipline View Drawing No. Rev

| FRANCIC | ARCHITECTS |  |
|---------|------------|--|
| FRANCIS | ARLHILLIS  |  |

Drawing Title

FIRST FLOOR PLAN

TO NF Checked SF Approved >

Drawing Status PROPOSE

Project Discipline View Drawing No. Rev.

FELT FLAT ROOF
PARAPET STONE TO MATCH EXISTING
MASONRY RENDERED WALL
PPC ALUMINIUM WINDOWS (WHITE)
PPC ALUMINIUM SLIDING DOORS (WHITE)
DOUBLE GLAZED ROOF LIGHT
PVC WEATHERBOARDING
HARDWOOD FRONT DOOR
TIMBER PEDESTRIAN GATE TO MATCH FENCE
NEW CANOPY WITH TIMBER FASCIA AND METAL TRIM BOILER FLUE 1. 2.)-RWO  $\bigcirc \text{SVP}$ **6.**) 