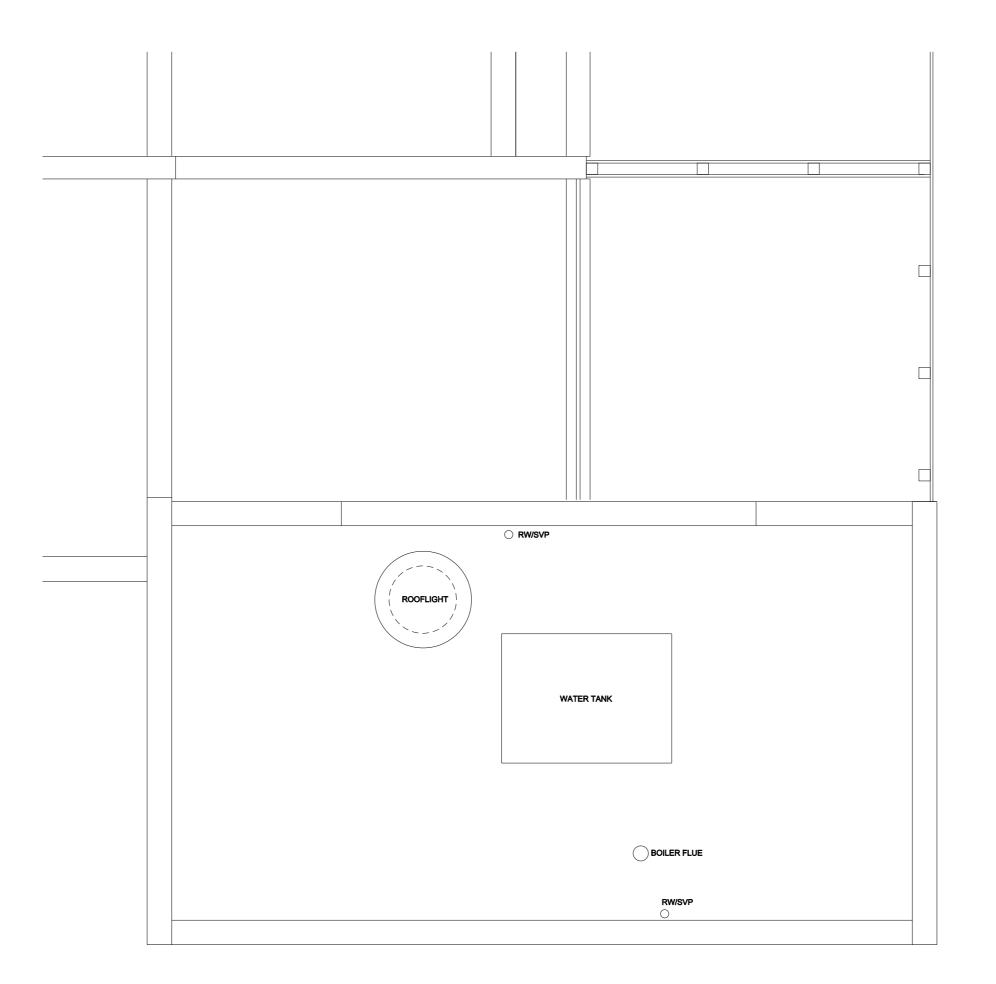

Notes

0 1r

22-24 KINGSFORD STREET LONDON NW5 4JT 020 3411 4686

Info@francisarchitects.co.uk www.francisarchitets.co.uk

10 QUICKSWOOD

Client Richard Dessar

Date 13.02.13 Scale 1:50 at A3

Drawing Title

ROOF PLAN

Drawn NF Checked SF Approved XX

Drawing Status PROPOSE

Project Discipline View Drawing No. Rev.

111176 A P 103 A

- FELT FLAT ROOF
  PARAPET STONE TO MATCH EXISTING
  MASONRY RENDERED WALL
  PPC ALUMINIUM WINDOWS (WHITE)
  PPC ALUMINIUM SLIDING DOORS (WHITE)
  DOUBLE GLAZED ROOF LIGHT
  PVC WEATHERBOARDING
  HARDWOOD FRONT DOOR
  TIMBER PEDESTRIAN GATE TO MATCH FENCE
  NEW CANOPY WITH TIMBER FASCIA AND METAL TRIM