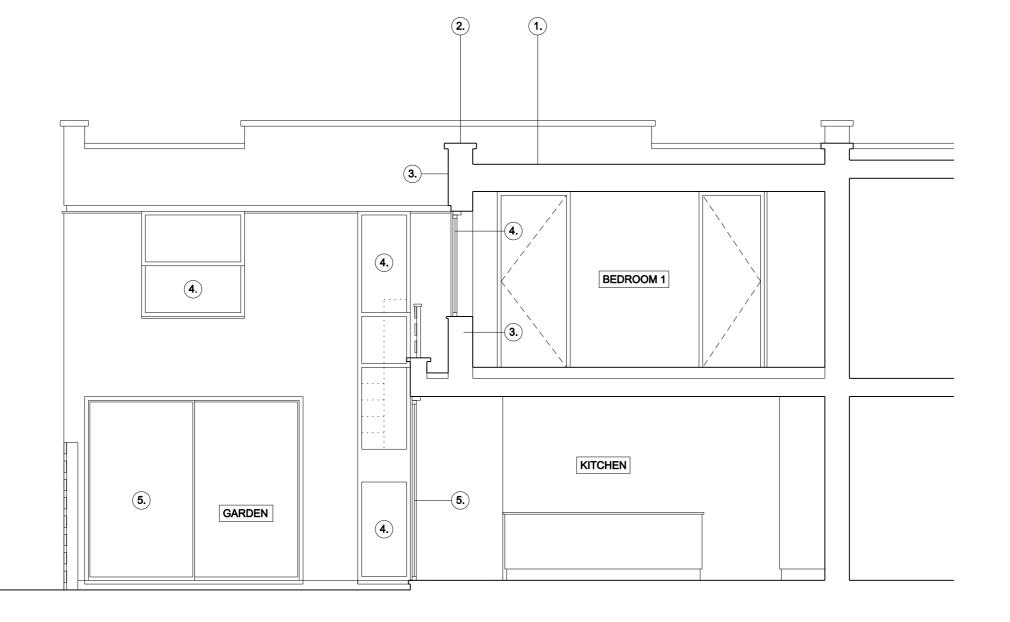

Drawing Title

FIRST FLOOR PLAN

TO NF Checked SF Approved >

Drawing Status PROPOSE

Project Discipline View Drawing No. Rev.

FELT FLAT ROOF
PARAPET STONE TO MATCH EXISTING
MASONRY RENDERED WALL
PPC ALUMINIUM WINDOWS (WHITE)
PPC ALUMINIUM SLIDING DOORS (WHITE)
DOUBLE GLAZED ROOF LIGHT
PVC WEATHERBOARDING
HARDWOOD FRONT DOOR
TIMBER PEDESTRIAN GATE TO MATCH FENCE
NEW CANOPY WITH TIMBER FASCIA AND METAL TRIM BOILER FLUE 1. 2.)-RWO  $\bigcirc \text{SVP}$ **6.**) 

ROOF PLAN

Drawn NF Checked SF Approved XX

Drawing Status PROPOSE

Project Discipline View Drawing No. Rev.

111176 A P 103 A

- FELT FLAT ROOF
  PARAPET STONE TO MATCH EXISTING
  MASONRY RENDERED WALL
  PPC ALUMINIUM WINDOWS (WHITE)
  PPC ALUMINIUM SLIDING DOORS (WHITE)
  DOUBLE GLAZED ROOF LIGHT
  PVC WEATHERBOARDING
  HARDWOOD FRONT DOOR
  TIMBER PEDESTRIAN GATE TO MATCH FENCE
  NEW CANOPY WITH TIMBER FASCIA AND METAL TRIM

SECTION 01

Checked SF Approved XX

11176 A S 110 A

- FELT FLAT ROOF
  PARAPET STONE TO MATCH EXISTING
  MASONRY RENDERED WALL
  PPC ALUMINIUM WINDOWS (WHITE)
  PPC ALUMINIUM SLIDING DOORS (WHITE)
  DOUBLE GLAZED ROOF LIGHT
  PVC WEATHERBOARDING
  HARDWOOD FRONT DOOR
  TIMBER PEDESTRIAN GATE TO MATCH FENCE
  NEW CANOPY WITH TIMBER FASCIA AND METAL TRIM

Checked SF Approved XX

11176 A S

- FELT FLAT ROOF
  PARAPET STONE TO MATCH EXISTING
  MASONRY RENDERED WALL
  PPC ALUMINIUM WINDOWS (WHITE)
  PPC ALUMINIUM SLIDING DOORS (WHITE)
  DOUBLE GLAZED ROOF LIGHT
  PVC WEATHERBOARDING
  HARDWOOD FRONT DOOR
  TIMBER PEDESTRIAN GATE TO MATCH FENCE
  NEW CANOPY WITH TIMBER FASCIA AND METAL TRIM

SECTION 03

11176 A S 112 -

Checked SF

- FELT FLAT ROOF
  PARAPET STONE TO MATCH EXISTING
  MASONRY RENDERED WALL
  PPC ALUMINIUM WINDOWS (WHITE)
  PPC ALUMINIUM SLIDING DOORS (WHITE)
  DOUBLE GLAZED ROOF LIGHT
  PVC WEATHERBOARDING
  HARDWOOD FRONT DOOR
  TIMBER PEDESTRIAN GATE TO MATCH FENCE
  NEW CANOPY WITH TIMBER FASCIA AND METAL TRIM

Checked SF Approved XX

11176 A S 113 A

- FELT FLAT ROOF
  PARAPET STONE TO MATCH EXISTING
  MASONRY RENDERED WALL
  PPC ALUMINIUM WINDOWS (WHITE)
  PPC ALUMINIUM SLIDING DOORS (WHITE)
  DOUBLE GLAZED ROOF LIGHT
  PVC WEATHERBOARDING
  HARDWOOD FRONT DOOR
  TIMBER PEDESTRIAN GATE TO MATCH FENCE
  NEW CANOPY WITH TIMBER FASCIA AND METAL TRIM

Checked SF

11176 A E 120 A

- FELT FLAT ROOF
  PARAPET STONE TO MATCH EXISTING
  MASONRY RENDERED WALL
  PPC ALUMINIUM WINDOWS (WHITE)
  PPC ALUMINIUM SLIDING DOORS (WHITE)
  DOUBLE GLAZED ROOF LIGHT
  PVC WEATHERBOARDING
  HARDWOOD FRONT DOOR
  TIMBER PEDESTRIAN GATE TO MATCH FENCE
  NEW CANOPY WITH TIMBER FASCIA AND METAL TRIM

Checked SF

11176 A E 121 A