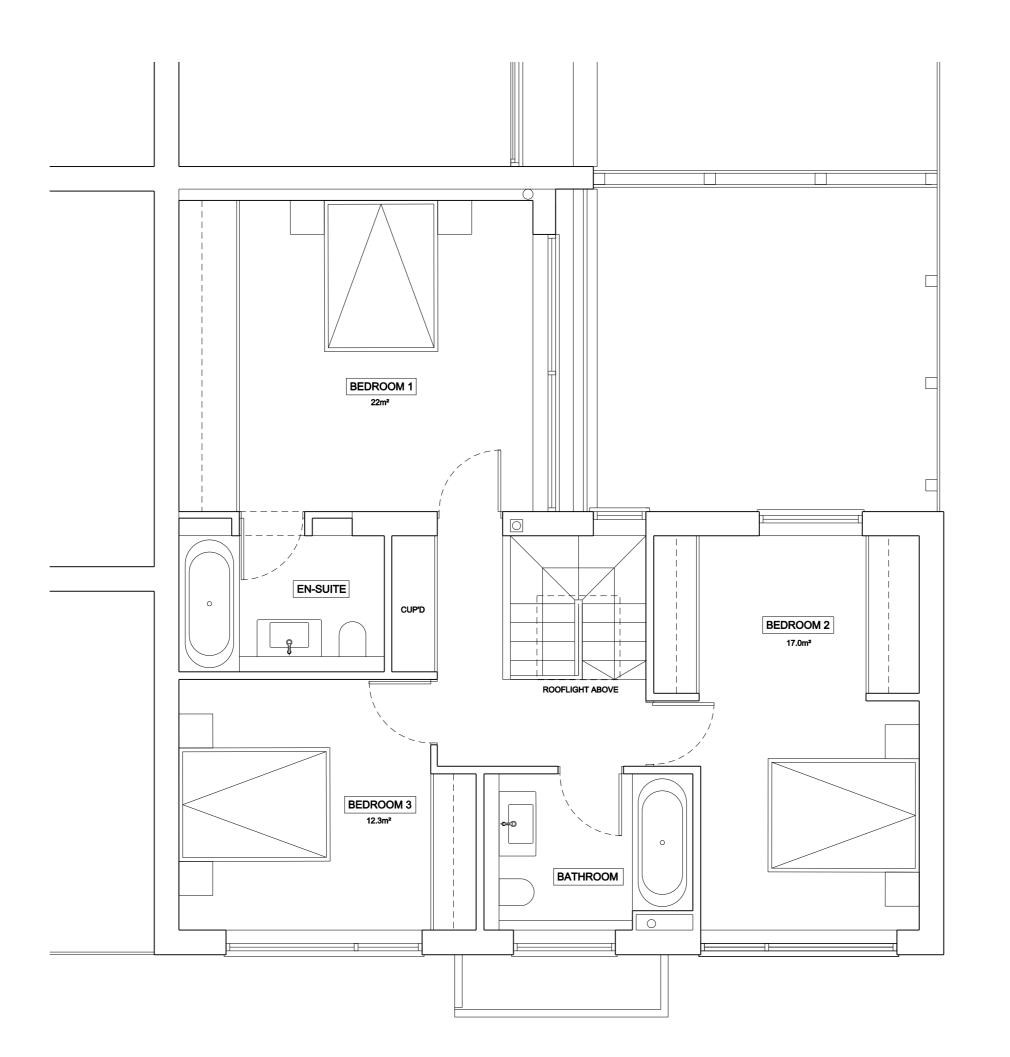

11176 A P 101 A

Note

0 1n

22-24 KINGSFORD STREET LONDON NW5 4JT 020 3411 4686

INFO@FRANCISARCHITECTS.CO. WWW.FRANCISARCHITETS.CO.

10 QUICKSWOOD

Client Richard Dessar

Date 13.02.13 Scale 1:50 at A3

Drawing Title

FIRST FLOOR PLAN

TO NF Checked SF Approved >

Drawing Status PROPOSE

Project Discipline View Drawing No. Rev.

FELT FLAT ROOF
PARAPET STONE TO MATCH EXISTING
MASONRY RENDERED WALL
PPC ALUMINIUM WINDOWS (WHITE)
PPC ALUMINIUM SLIDING DOORS (WHITE)
DOUBLE GLAZED ROOF LIGHT
PVC WEATHERBOARDING
HARDWOOD FRONT DOOR
TIMBER PEDESTRIAN GATE TO MATCH FENCE
NEW CANOPY WITH TIMBER FASCIA AND METAL TRIM BOILER FLUE 1. 2.)-RWO  $\bigcirc \text{SVP}$ **6.**) 