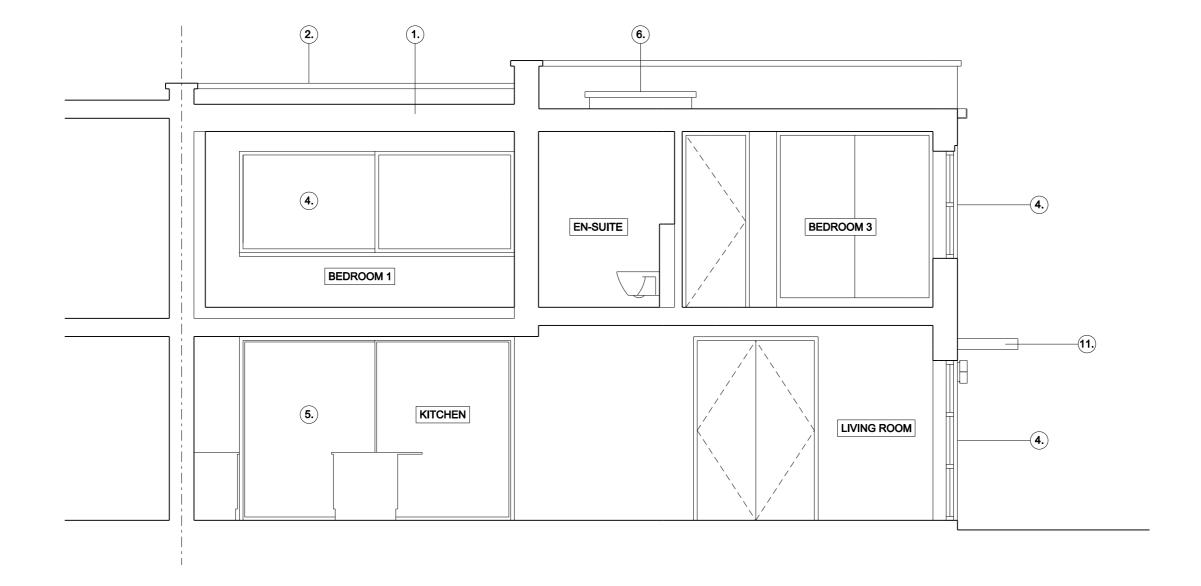

11176 A P 004 -

Notes

0\_\_\_\_1n

22-24 KINGSFORD STREET LONDON NW5 4JT 020 3411 4686

www.francisarchitets.co.

10 QUICKSWOOD

Client Richard Dessar

Date 13.02.13 Scale 1:50 at A3

SECTION 01

Drawing Status AS EXISTING

Project Discipline View Drawing No. Rev. 111176 A S 010 -

Note

0\_\_\_\_1m

22-24 KINGSFORD STREET LONDON NW5 4JT 020 3411 4686

INFO@FRANCISARCHITECTS.CO.L WWW.FRANCISARCHITETS.CO.L