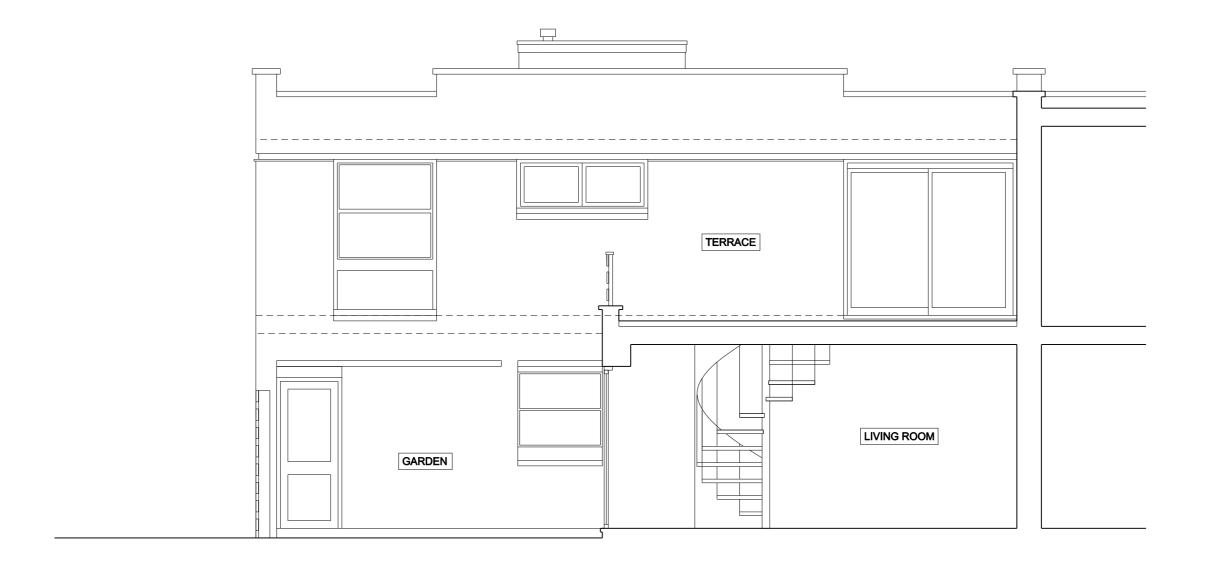

11176 A P 004 -

Notes

0\_\_\_\_1n

22-24 KINGSFORD STREET LONDON NW5 4JT 020 3411 4686

www.francisarchitets.co.

10 QUICKSWOOD

Client Richard Dessar

Date 13.02.13 Scale 1:50 at A3

SECTION 01

Drawing Status AS EXISTING

Project Discipline View Drawing No. Rev. 111176 A S 010 -

Note

0\_\_\_\_1m

22-24 KINGSFORD STREET LONDON NW5 4JT 020 3411 4686

INFO@FRANCISARCHITECTS.CO.L WWW.FRANCISARCHITETS.CO.L