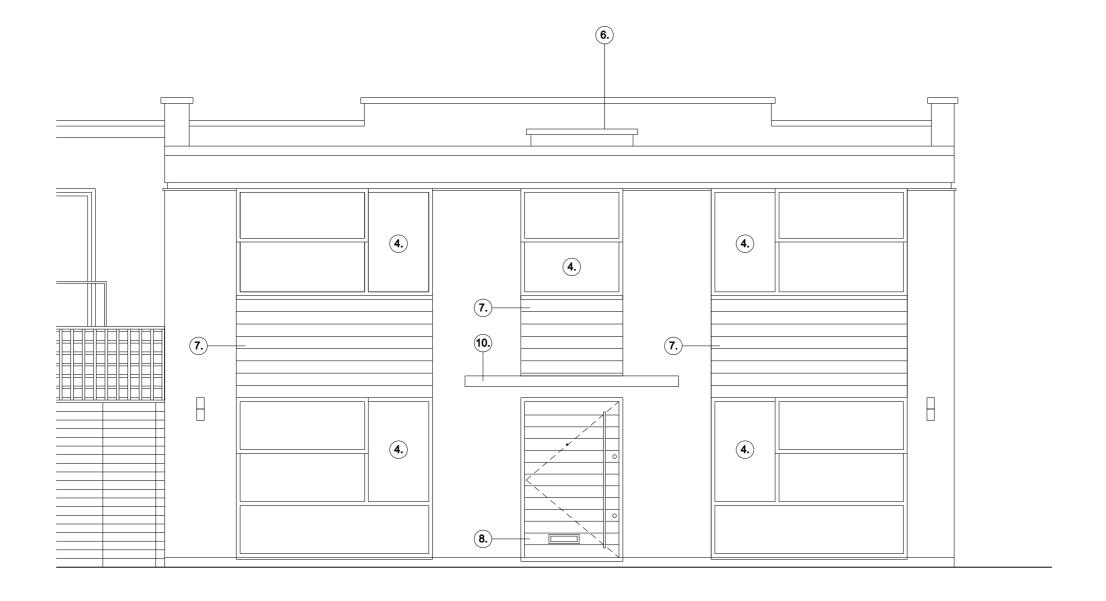

FRANCIS | ARCHITECTS

0

22-24 KINGSFORD STREET LONDON NW5 4JT 020 3411 4686

INFO@FRANCISARCHITECTS.CO.UK WWW.FRANCISARCHITETS.CO.UK

10 QUICKSWOOD

Client Richard Dessar

Dete 13.02.13 Scale 1:50 at A3

FRONT ELEVATION

Checked SF

11176 A E 120 A

- FELT FLAT ROOF
  PARAPET STONE TO MATCH EXISTING
  MASONRY RENDERED WALL
  PPC ALUMINIUM WINDOWS (WHITE)
  PPC ALUMINIUM SLIDING DOORS (WHITE)
  DOUBLE GLAZED ROOF LIGHT
  PVC WEATHERBOARDING
  HARDWOOD FRONT DOOR
  TIMBER PEDESTRIAN GATE TO MATCH FENCE
  NEW CANOPY WITH TIMBER FASCIA AND METAL TRIM