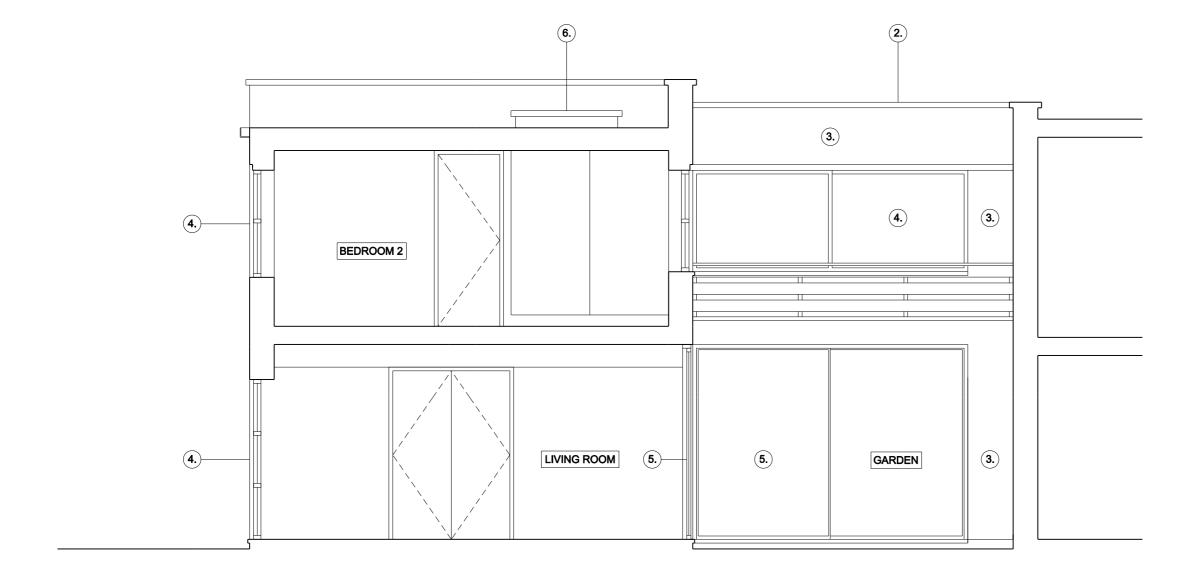

SECTION 01

Drawing Status AS EXISTING

Project Discipline View Drawing No. Rev. 111176 A S 010 -

Note

0\_\_\_\_1m

22-24 KINGSFORD STREET LONDON NW5 4JT 020 3411 4686

INFO@FRANCISARCHITECTS.CO.L WWW.FRANCISARCHITETS.CO.L

10 QUICKSWOOD

Client Richard Dessar

Date 13.02.13 Scale 1:50 at A3

Drawing Title

SECTION 02

Drawn NF Checked SF Approved

Drawing Status AS EXISTING

Project Discipline View Drawing No. Rev.

111176 A S 0 1 1 -

Note

0 1m

22-24 KINGSFORD STREET LONDON NW5 4JT 020 3411 4686

info@francibarchitects.co.uk www.francibarchitets.co.uk

10 QUICKSWOOD

Client Richard Dessar

Date 13.02.13 Scale 1:50 at A3