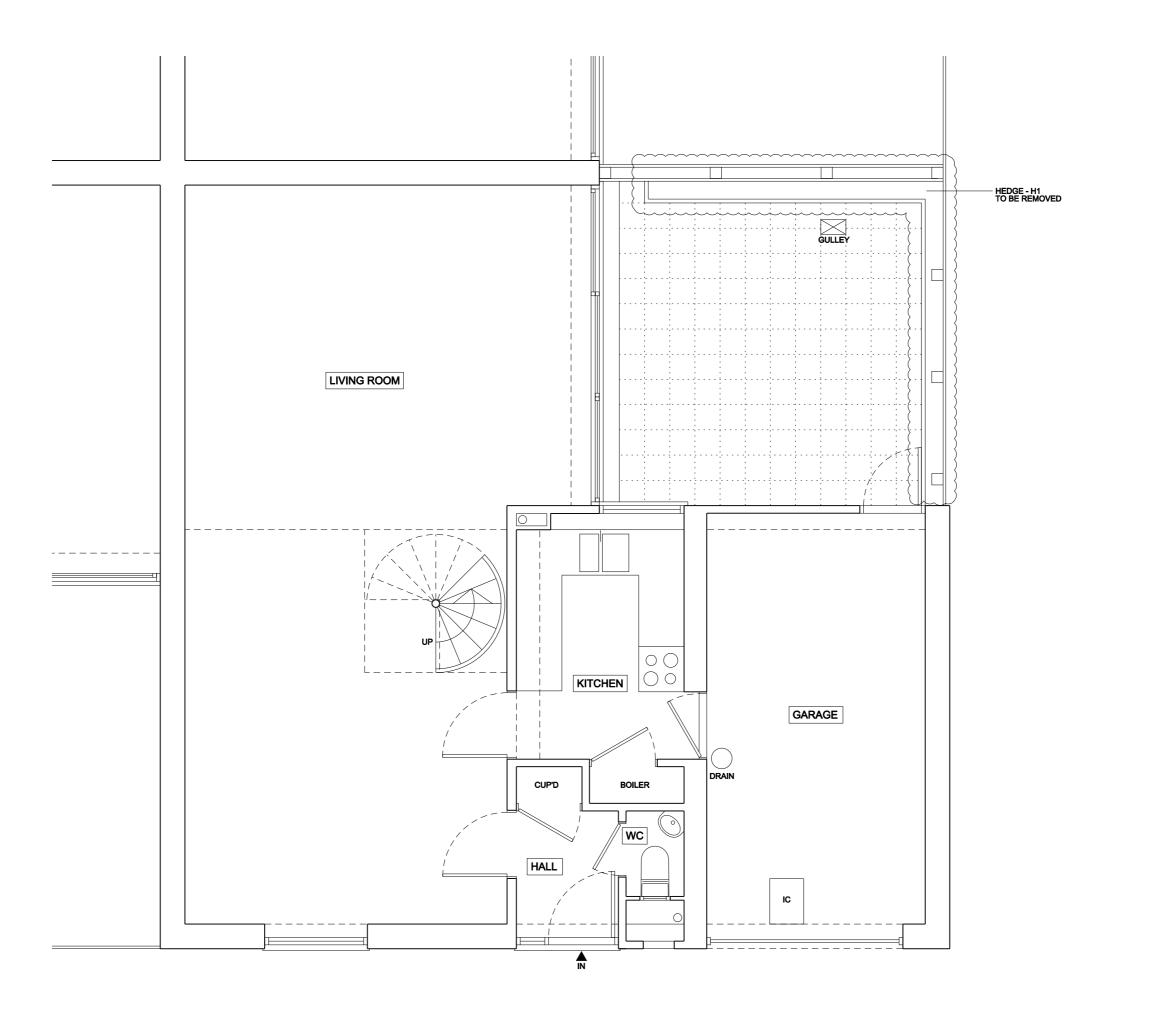

0 1

22-24 KINGSFORD STREI LONDON NW5 4.

www.francisarchitets.co.u

10 QUICKSWOOD

Client Richard Dessar

Date 13.02.13 Scale 1:50 at A3

Drawing Tit

**GROUND FLOOR PLAN** 

Drawing Status AS EXISTING

Project Discipline View Drawing No. R.

111176 A P 002

N

0 1n

22-24 KINGSFORD STREET LONDON NW5 4JT 020 3411 4686

WWW.FRANCISARCHITETS.CO.

10 QUICKSWOOD