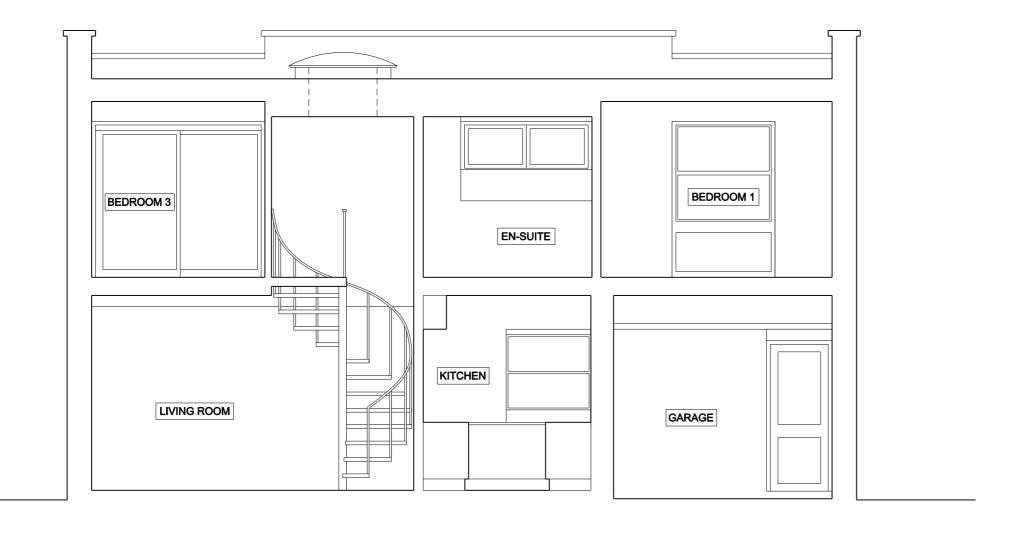

11176 A P 004 -

Notes

0\_\_\_\_1n

22-24 KINGSFORD STREET LONDON NW5 4JT 020 3411 4686

www.francisarchitets.co.

10 QUICKSWOOD

Client Richard Dessar

Date 13.02.13 Scale 1:50 at A3

SECTION 01

Drawing Status AS EXISTING

Project Discipline View Drawing No. Rev. 111176 A S 010 -

Note

0\_\_\_\_1m

22-24 KINGSFORD STREET LONDON NW5 4JT 020 3411 4686

INFO@FRANCISARCHITECTS.CO.L WWW.FRANCISARCHITETS.CO.L