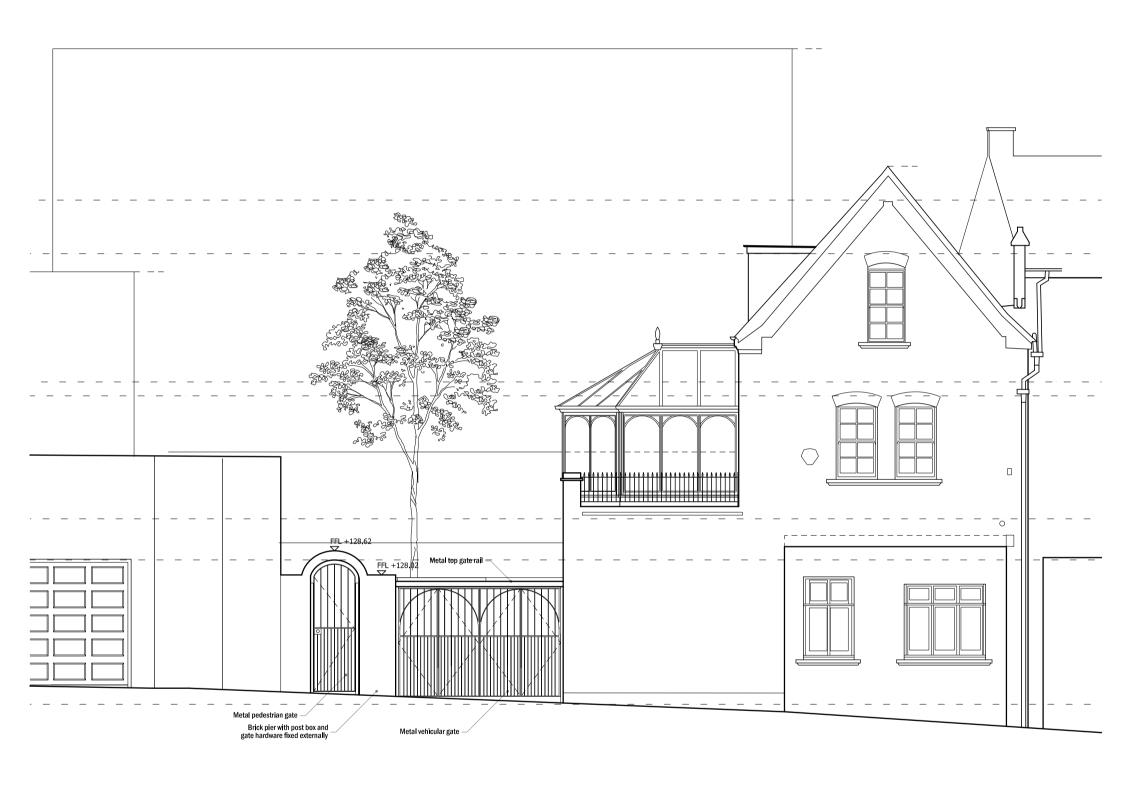

| 0.0<br> | 1.0 |     | 5.0<br>   |
|---------|-----|-----|-----------|
|         | 0,5 | 3,0 | Scale (M) |

| <b>South West Elevation:</b> | <b>Existing for planning</b> |
|------------------------------|------------------------------|
| 1.E0 @ 40                    |                              |