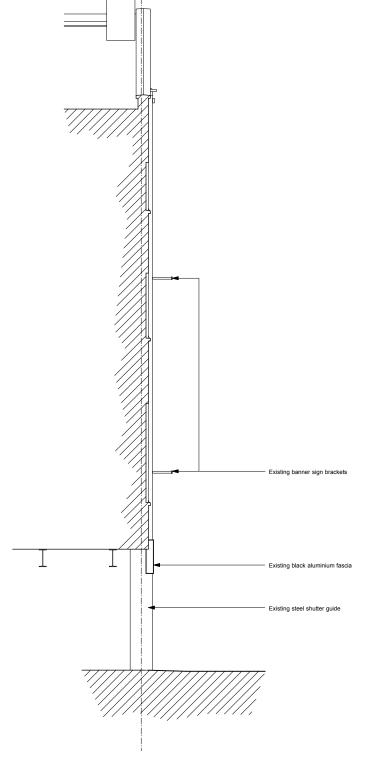

## STOREFRONT SECTION

PL301 SCALE:@ A1: 1:50



## **EXISTING STOREFRONT ELEVATION**

PL301 SCALE:@ A1: 1:100



## **ENLARGED STOREFRONT ELEVATION**

PL301 SCALE:@ A1: 1:50

# ant. Design

1st Floor Anson House Compass Point Business Park Northampton Road Market Harborough Leicestershire UK LE16 9HW

t. +44(0) 1858 469 420

### **URBAN OUTFITTERS**

211 CAMDEN HIGH STREET LONDON

CONSULTANT

| URBAN OUTFITTERS     |            |
|----------------------|------------|
| DRAWN BY:            |            |
| DC                   |            |
|                      |            |
| ISSUE / DATE:        |            |
| PLANNING APPLICATION | 07.05.2013 |
|                      |            |
|                      |            |
|                      |            |
|