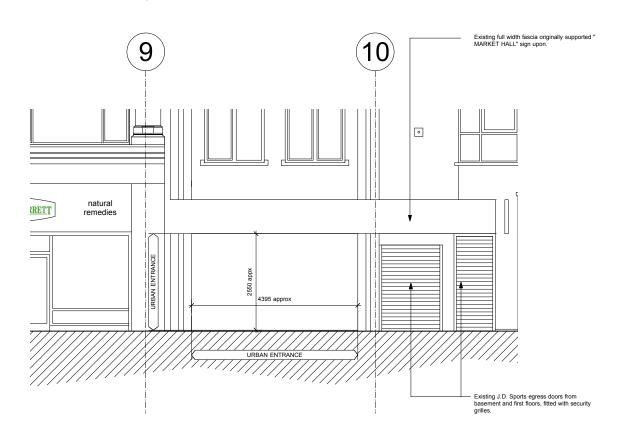

## STOREFRONT SECTION

PL301 SCALE:@ A1: 1:50



## **EXISTING STOREFRONT ELEVATION**

PL301 SCALE:@ A1: 1:100



## **ENLARGED STOREFRONT ELEVATION**

PL301 SCALE:@ A1: 1:50

# ant. Design

1st Floor Anson House Compass Point Business Park Northampton Road Market Harborough Leicestershire UK LE16 9HW

t. +44(0) 1858 469 420

### **URBAN OUTFITTERS**

211 CAMDEN HIGH STREET LONDON

CONSULTANT

| URBAN OUTFITTERS     |            |
|----------------------|------------|
| DRAWN BY:            |            |
| DC                   |            |
|                      |            |
| ISSUE / DATE:        |            |
| PLANNING APPLICATION | 07.05.2013 |
|                      |            |
|                      |            |
|                      |            |
|                      |            |
| -                    |            |
|                      |            |
|