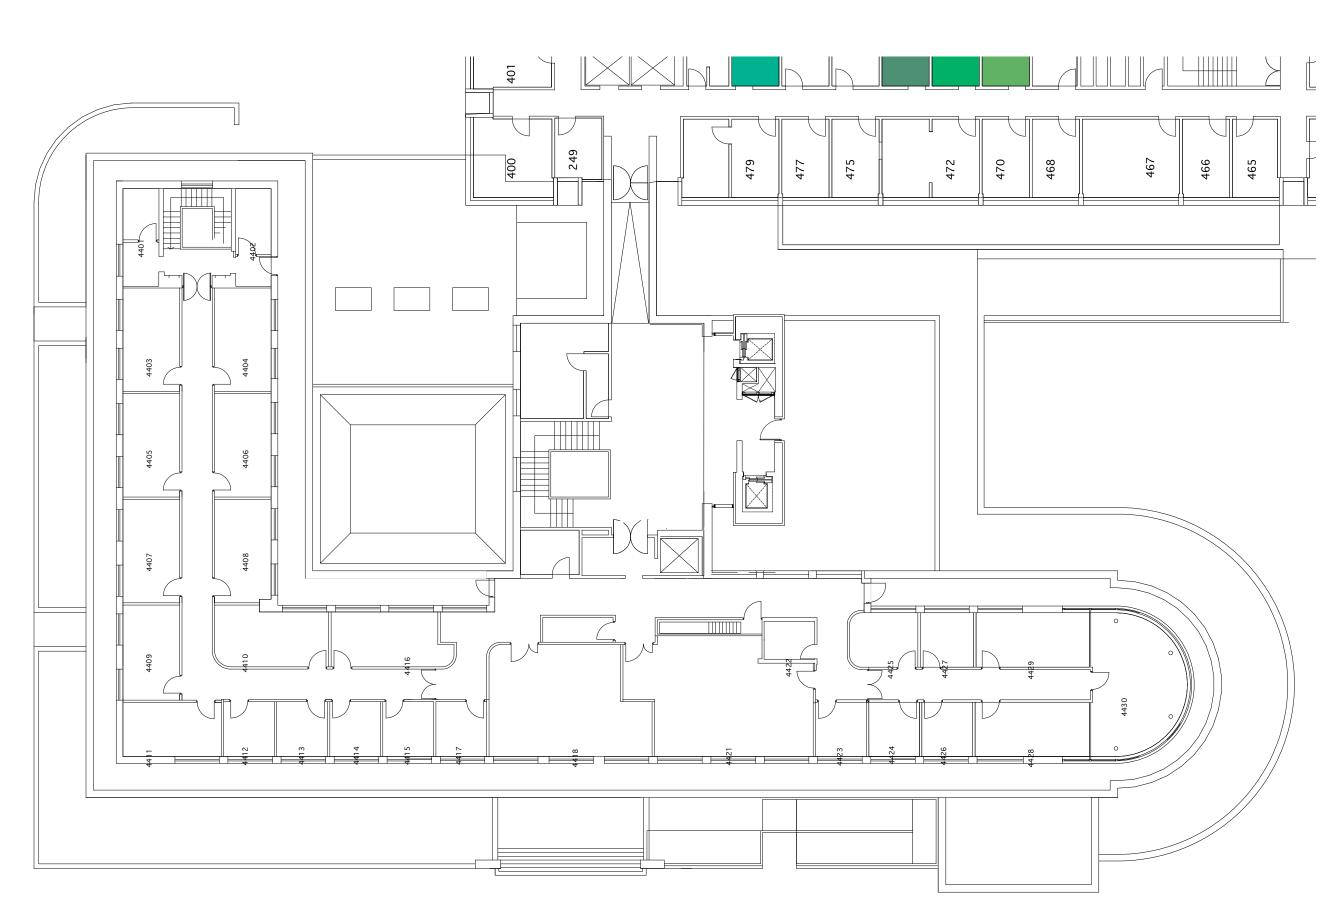

SOAS, University of London Office Summer Moves

SOAS, University of London

Drawing Title The Old Building Existing Fourth Floor Plan

| Scale    | Paper Siz |
|----------|-----------|
| 1:200    | A3        |
| Date     | Drawn     |
| 25.04.13 | YP        |