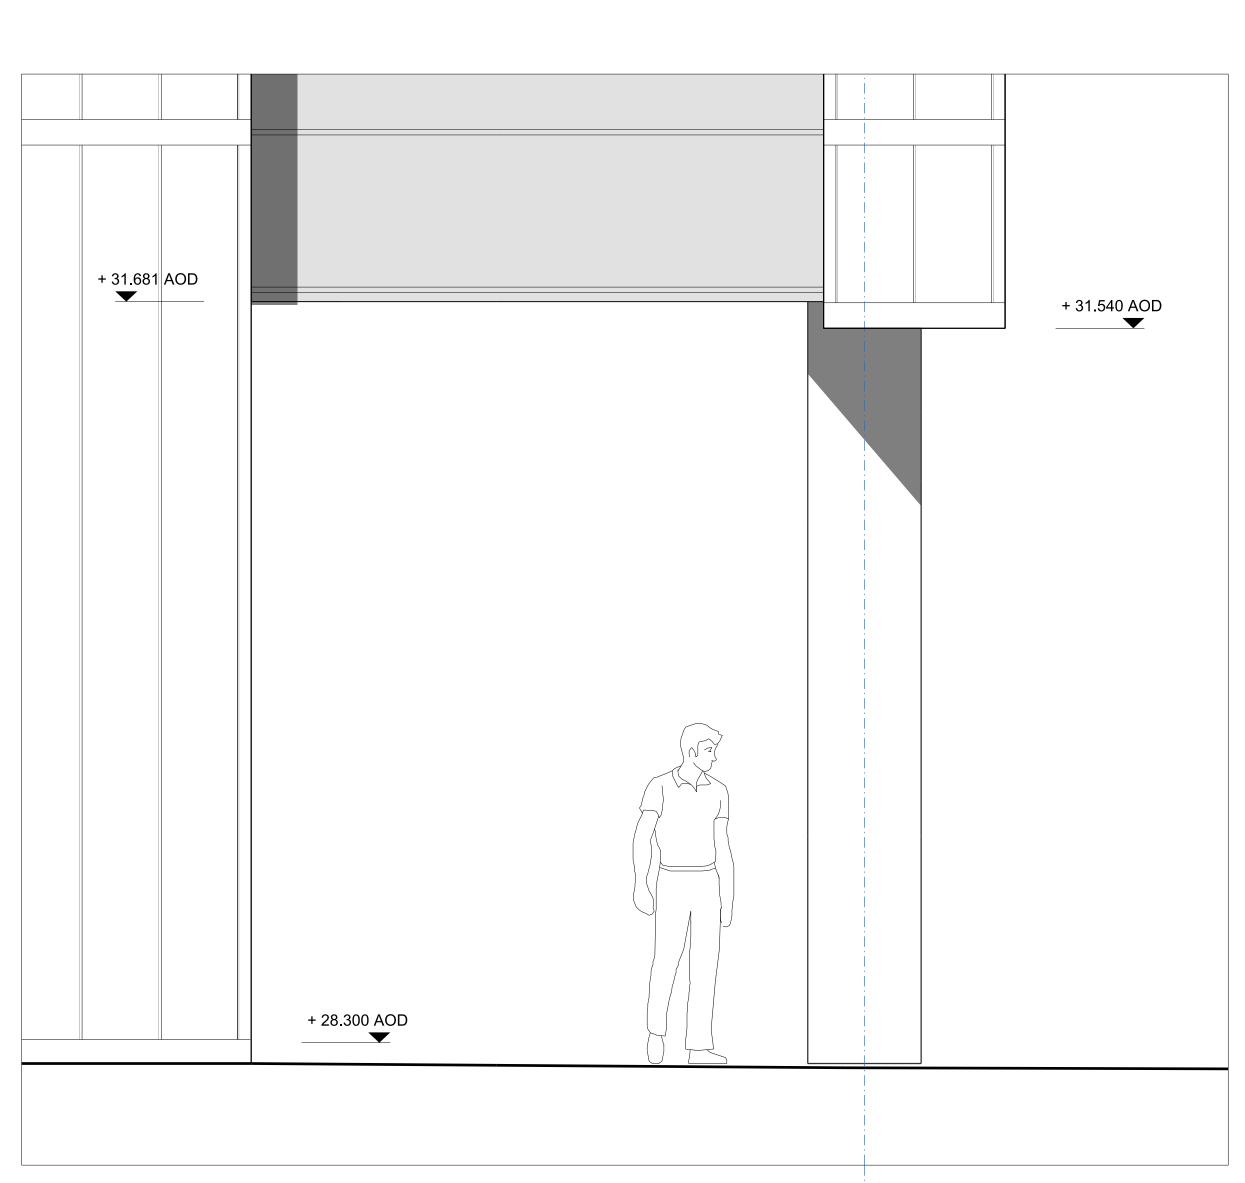

02 END OF COLONNADE SECTION 08-0307 Scale = 1:20

Rev Date By Ck Ap Description

UCL Howland Street Site

Drawing Title

COLONNADE

SECTIONS

DO NOT SCALE

THIS DRAWING IS © IAN RITCHIE ARCHITECTS LTD

Dimensions to be verified on site. Figured dimensions to take preference to those scaled. All discrepancies to be clarified with the project Architect. Unless otherwise stated all levels to be AOD.

This drawing is the property of Ian Ritchie Architects Ltd and is issued on the condition it is not reproduced, retained or disclosed to any unauthorised person, either wholly or in part without written consent.