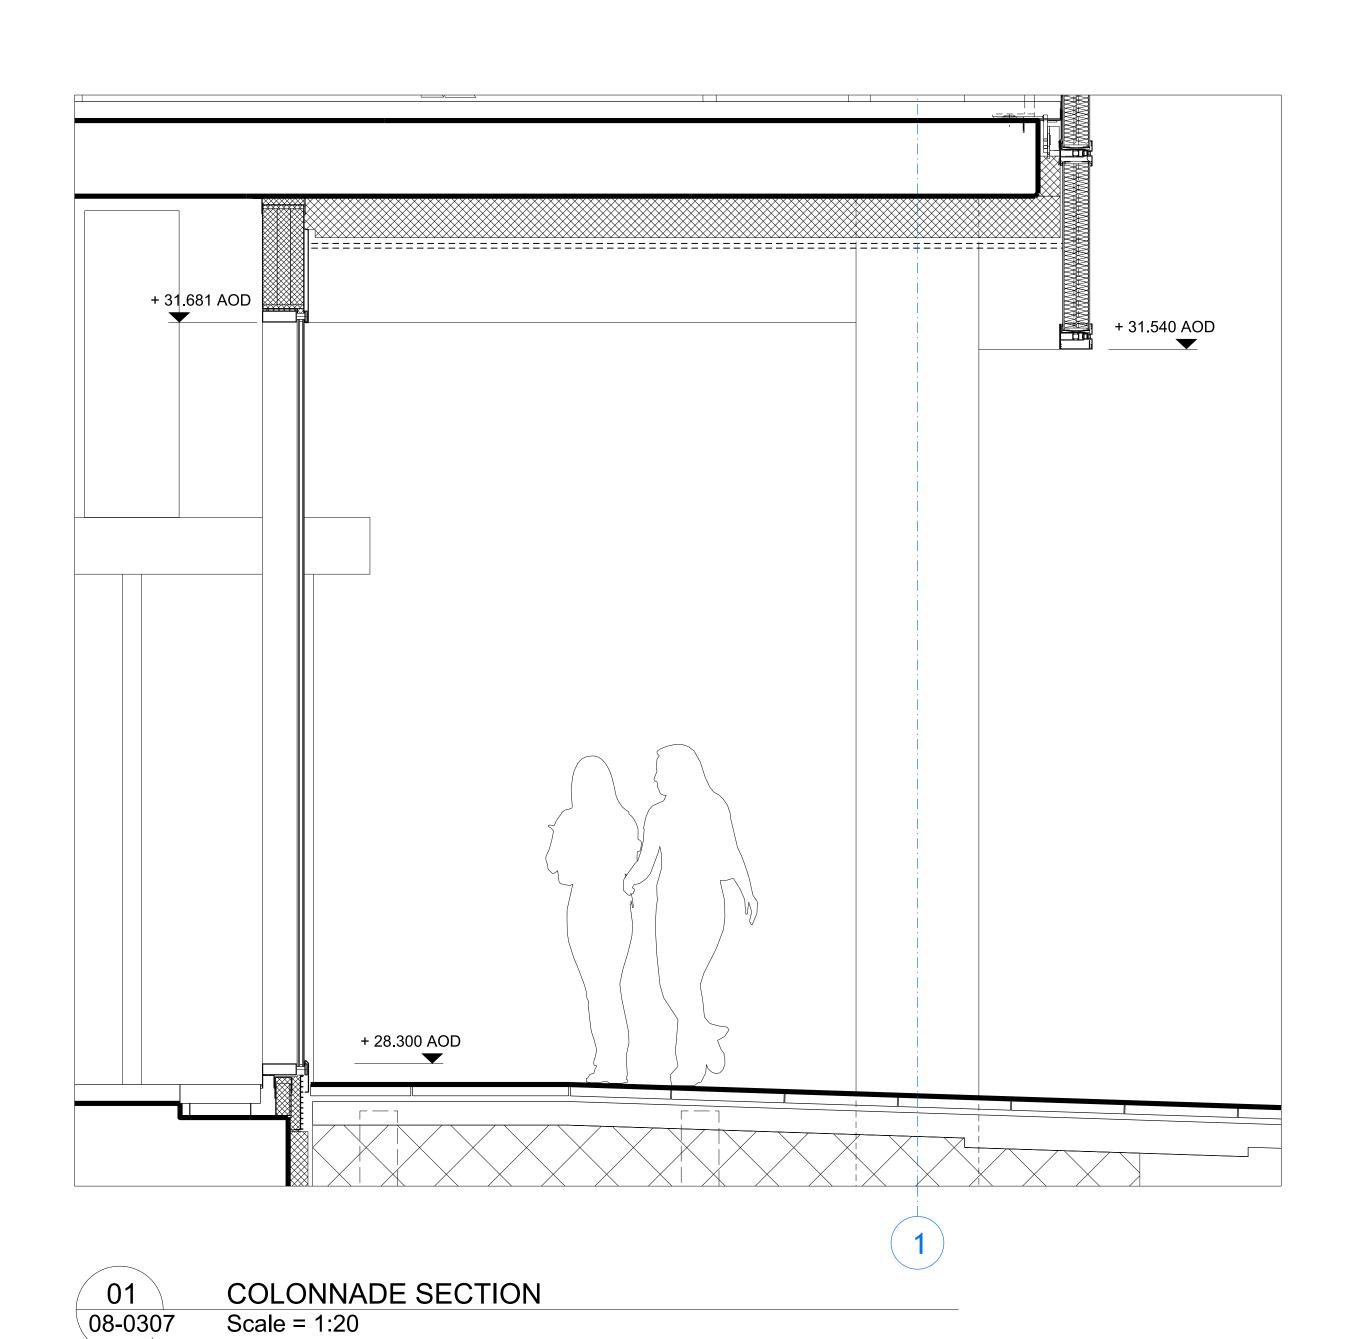

02 END OF COLONNADE SECTION 08-0307 Scale = 1:20

Rev Date By Ck Ap Description

UCL Howland Street Site

Drawing Title

COLONNADE

SECTIONS

DO NOT SCALE

THIS DRAWING IS © IAN RITCHIE ARCHITECTS LTD

Dimensions to be verified on site. Figured dimensions to take preference to those scaled. All discrepancies to be clarified with the project Architect. Unless otherwise stated all levels to be AOD.

This drawing is the property of Ian Ritchie Architects Ltd and is issued on the condition it is not reproduced, retained or disclosed to any unauthorised person, either wholly or in part without written consent.