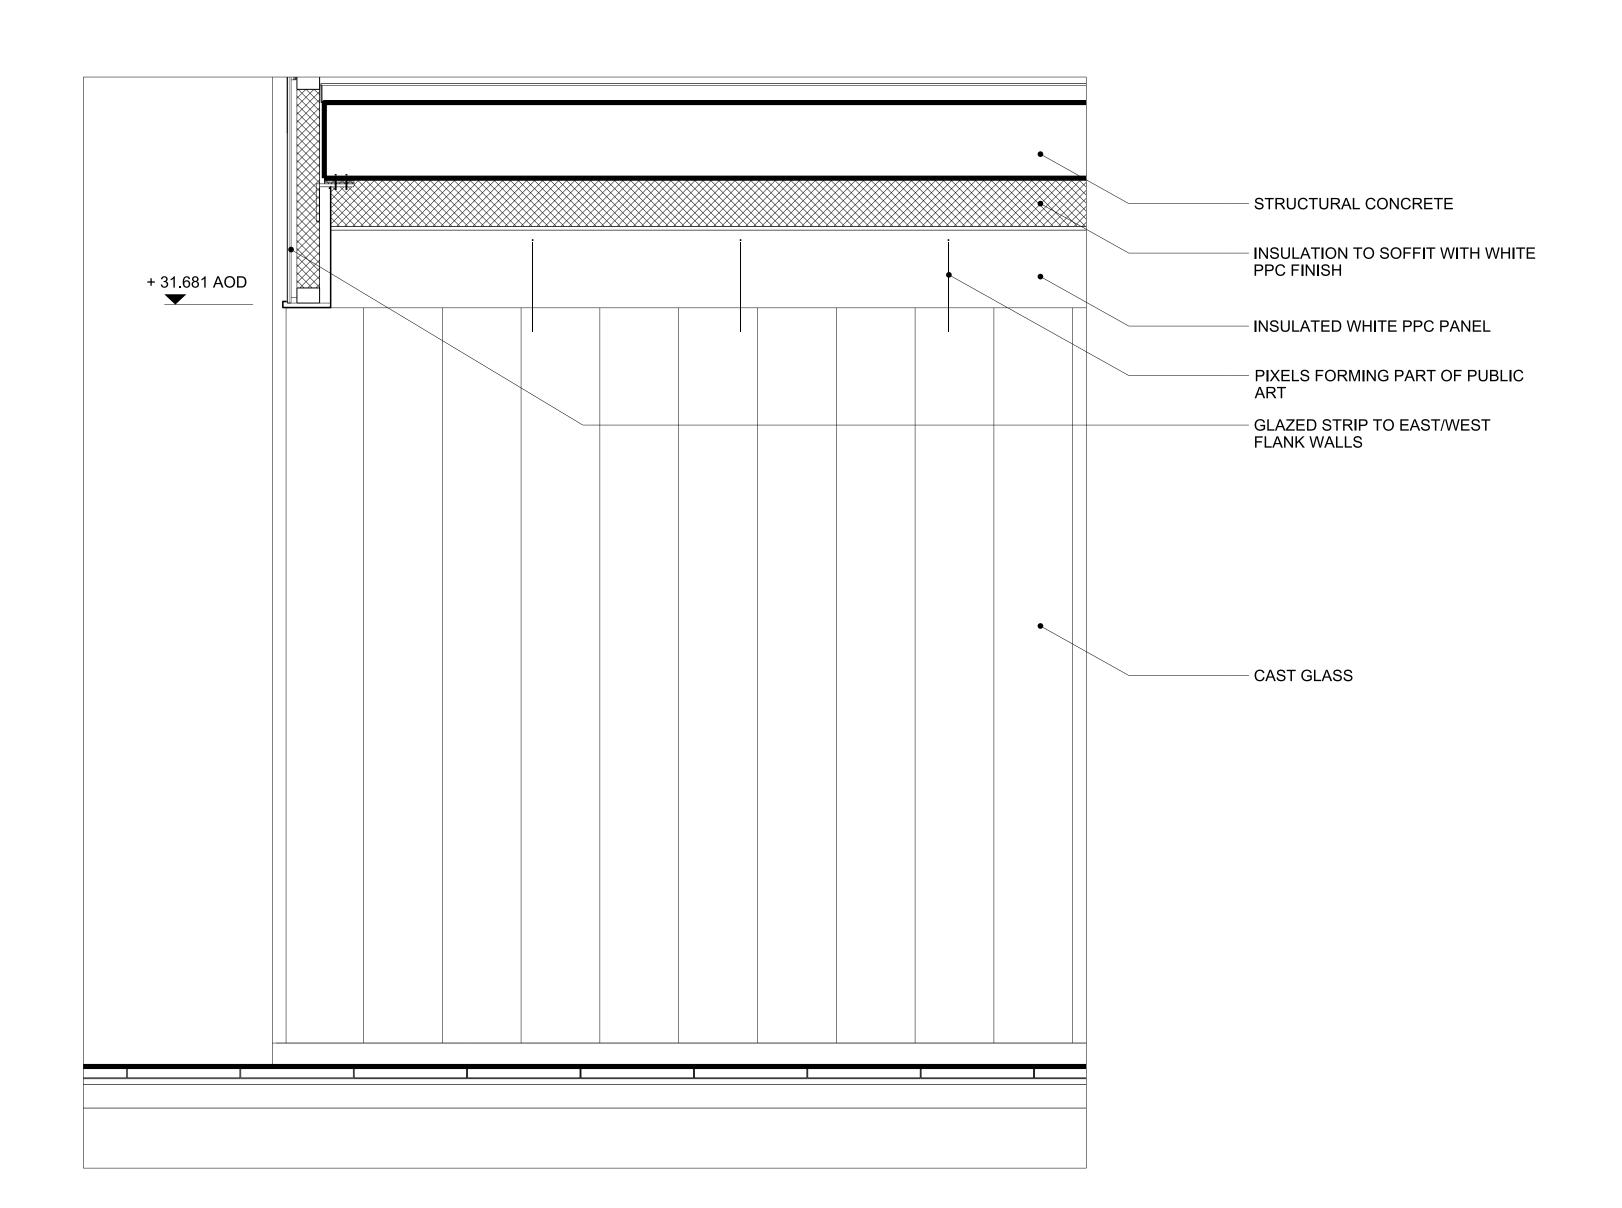

02 END OF COLONNADE SECTION 08-0307 Scale = 1:20

Rev Date By Ck Ap Description

UCL Howland Street Site

Drawing Title

COLONNADE

SECTIONS

DO NOT SCALE

THIS DRAWING IS © IAN RITCHIE ARCHITECTS LTD

Dimensions to be verified on site. Figured dimensions to take preference to those scaled. All discrepancies to be clarified with the project Architect. Unless otherwise stated all levels to be AOD.

This drawing is the property of Ian Ritchie Architects Ltd and is issued on the condition it is not reproduced, retained or disclosed to any unauthorised person, either wholly or in part without written consent.