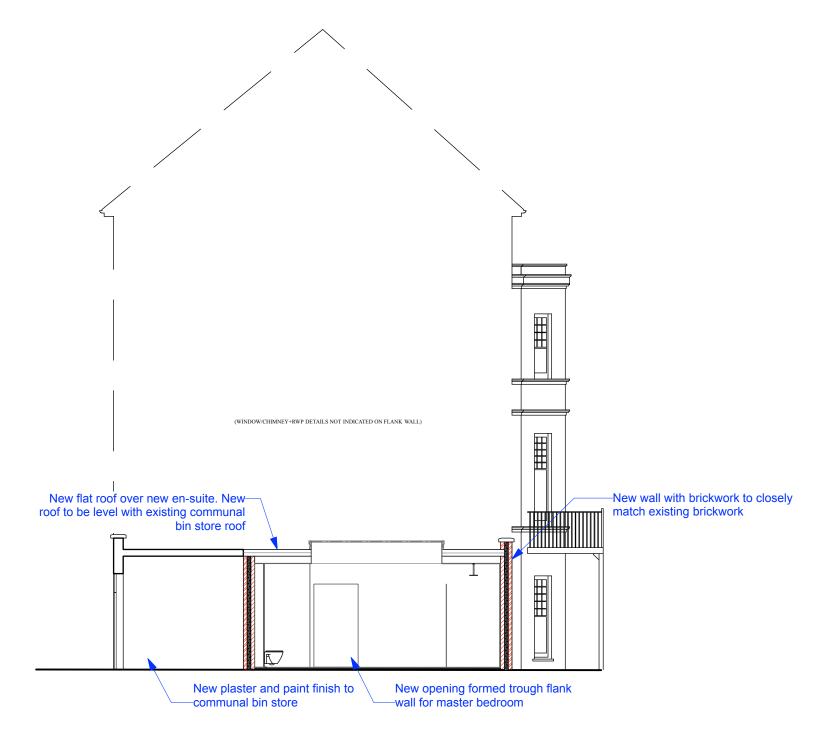

1 Existing Section B
Scale: 1:100

Proposed Section B
Scale: 1:100

| ISSUE: | DATE:    | COMMENT:            |  |
|--------|----------|---------------------|--|
| Α      | 03.05.13 | Issue for Planning  |  |
| -      | 25.04.13 | First Issue for ten |  |