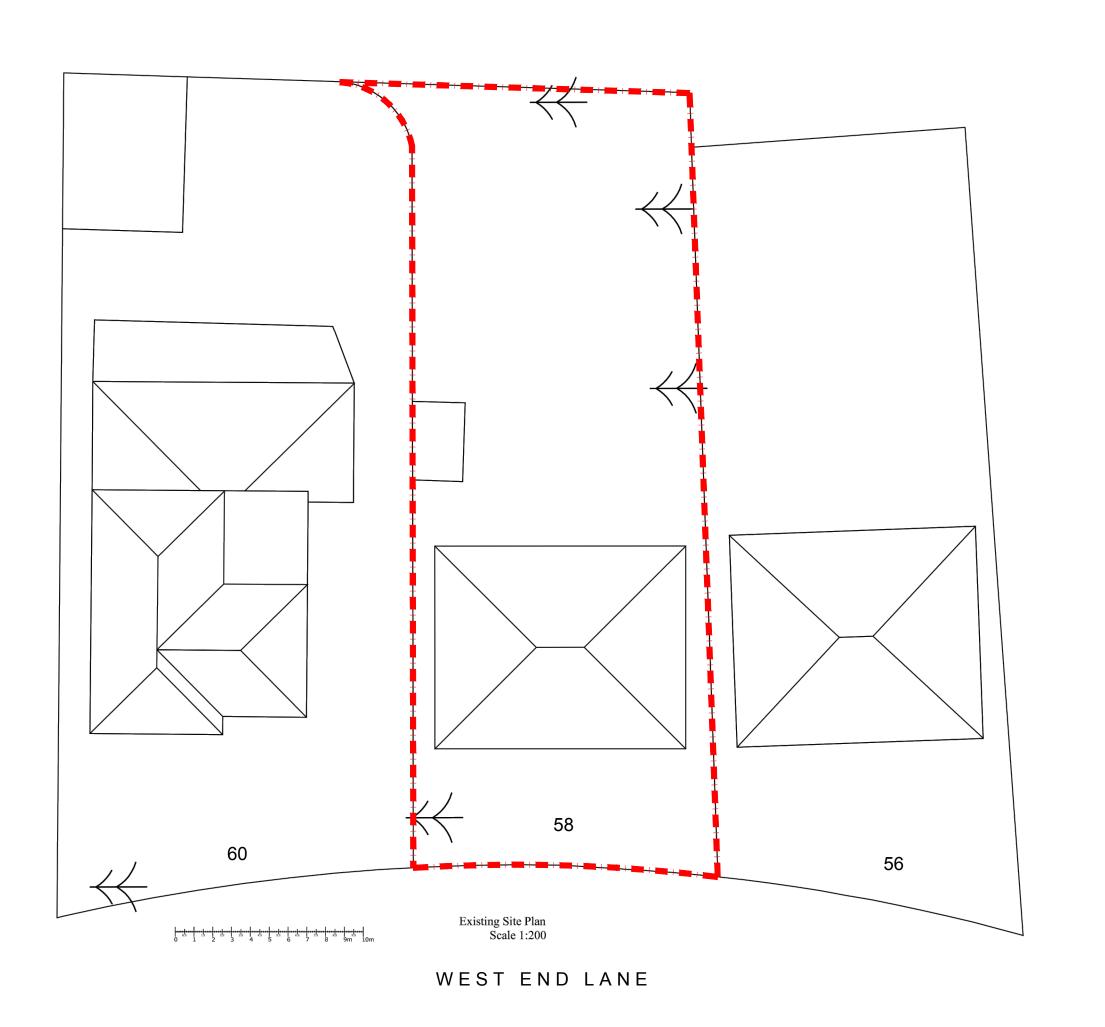

## MSK DESIGN LTD

UNIT 5i OCEAN HOUSE, BENTLEY WAY, NEW BARNET, HERTFORDSHIRE, EN5 5FP

0800 030 4330

www.mskdesign.co.uk info@mskdesign.co.uk Registered company number: 6044594

Choiceplace

PROJECT

CLIENT

New Build and Extension 58 West End Lane London NW6 2NE

DRAWING TITLE

Proposed Site Block Plan

|     | PROJECT REF | DATE                 |
|-----|-------------|----------------------|
|     | 1114        | 12.11.12             |
|     | SCALE@A1    | SCALE@A3             |
| - 1 |             |                      |
|     |             | 1:1250               |
|     | DRAWN BY    | 1:1250<br>CHECKED BY |