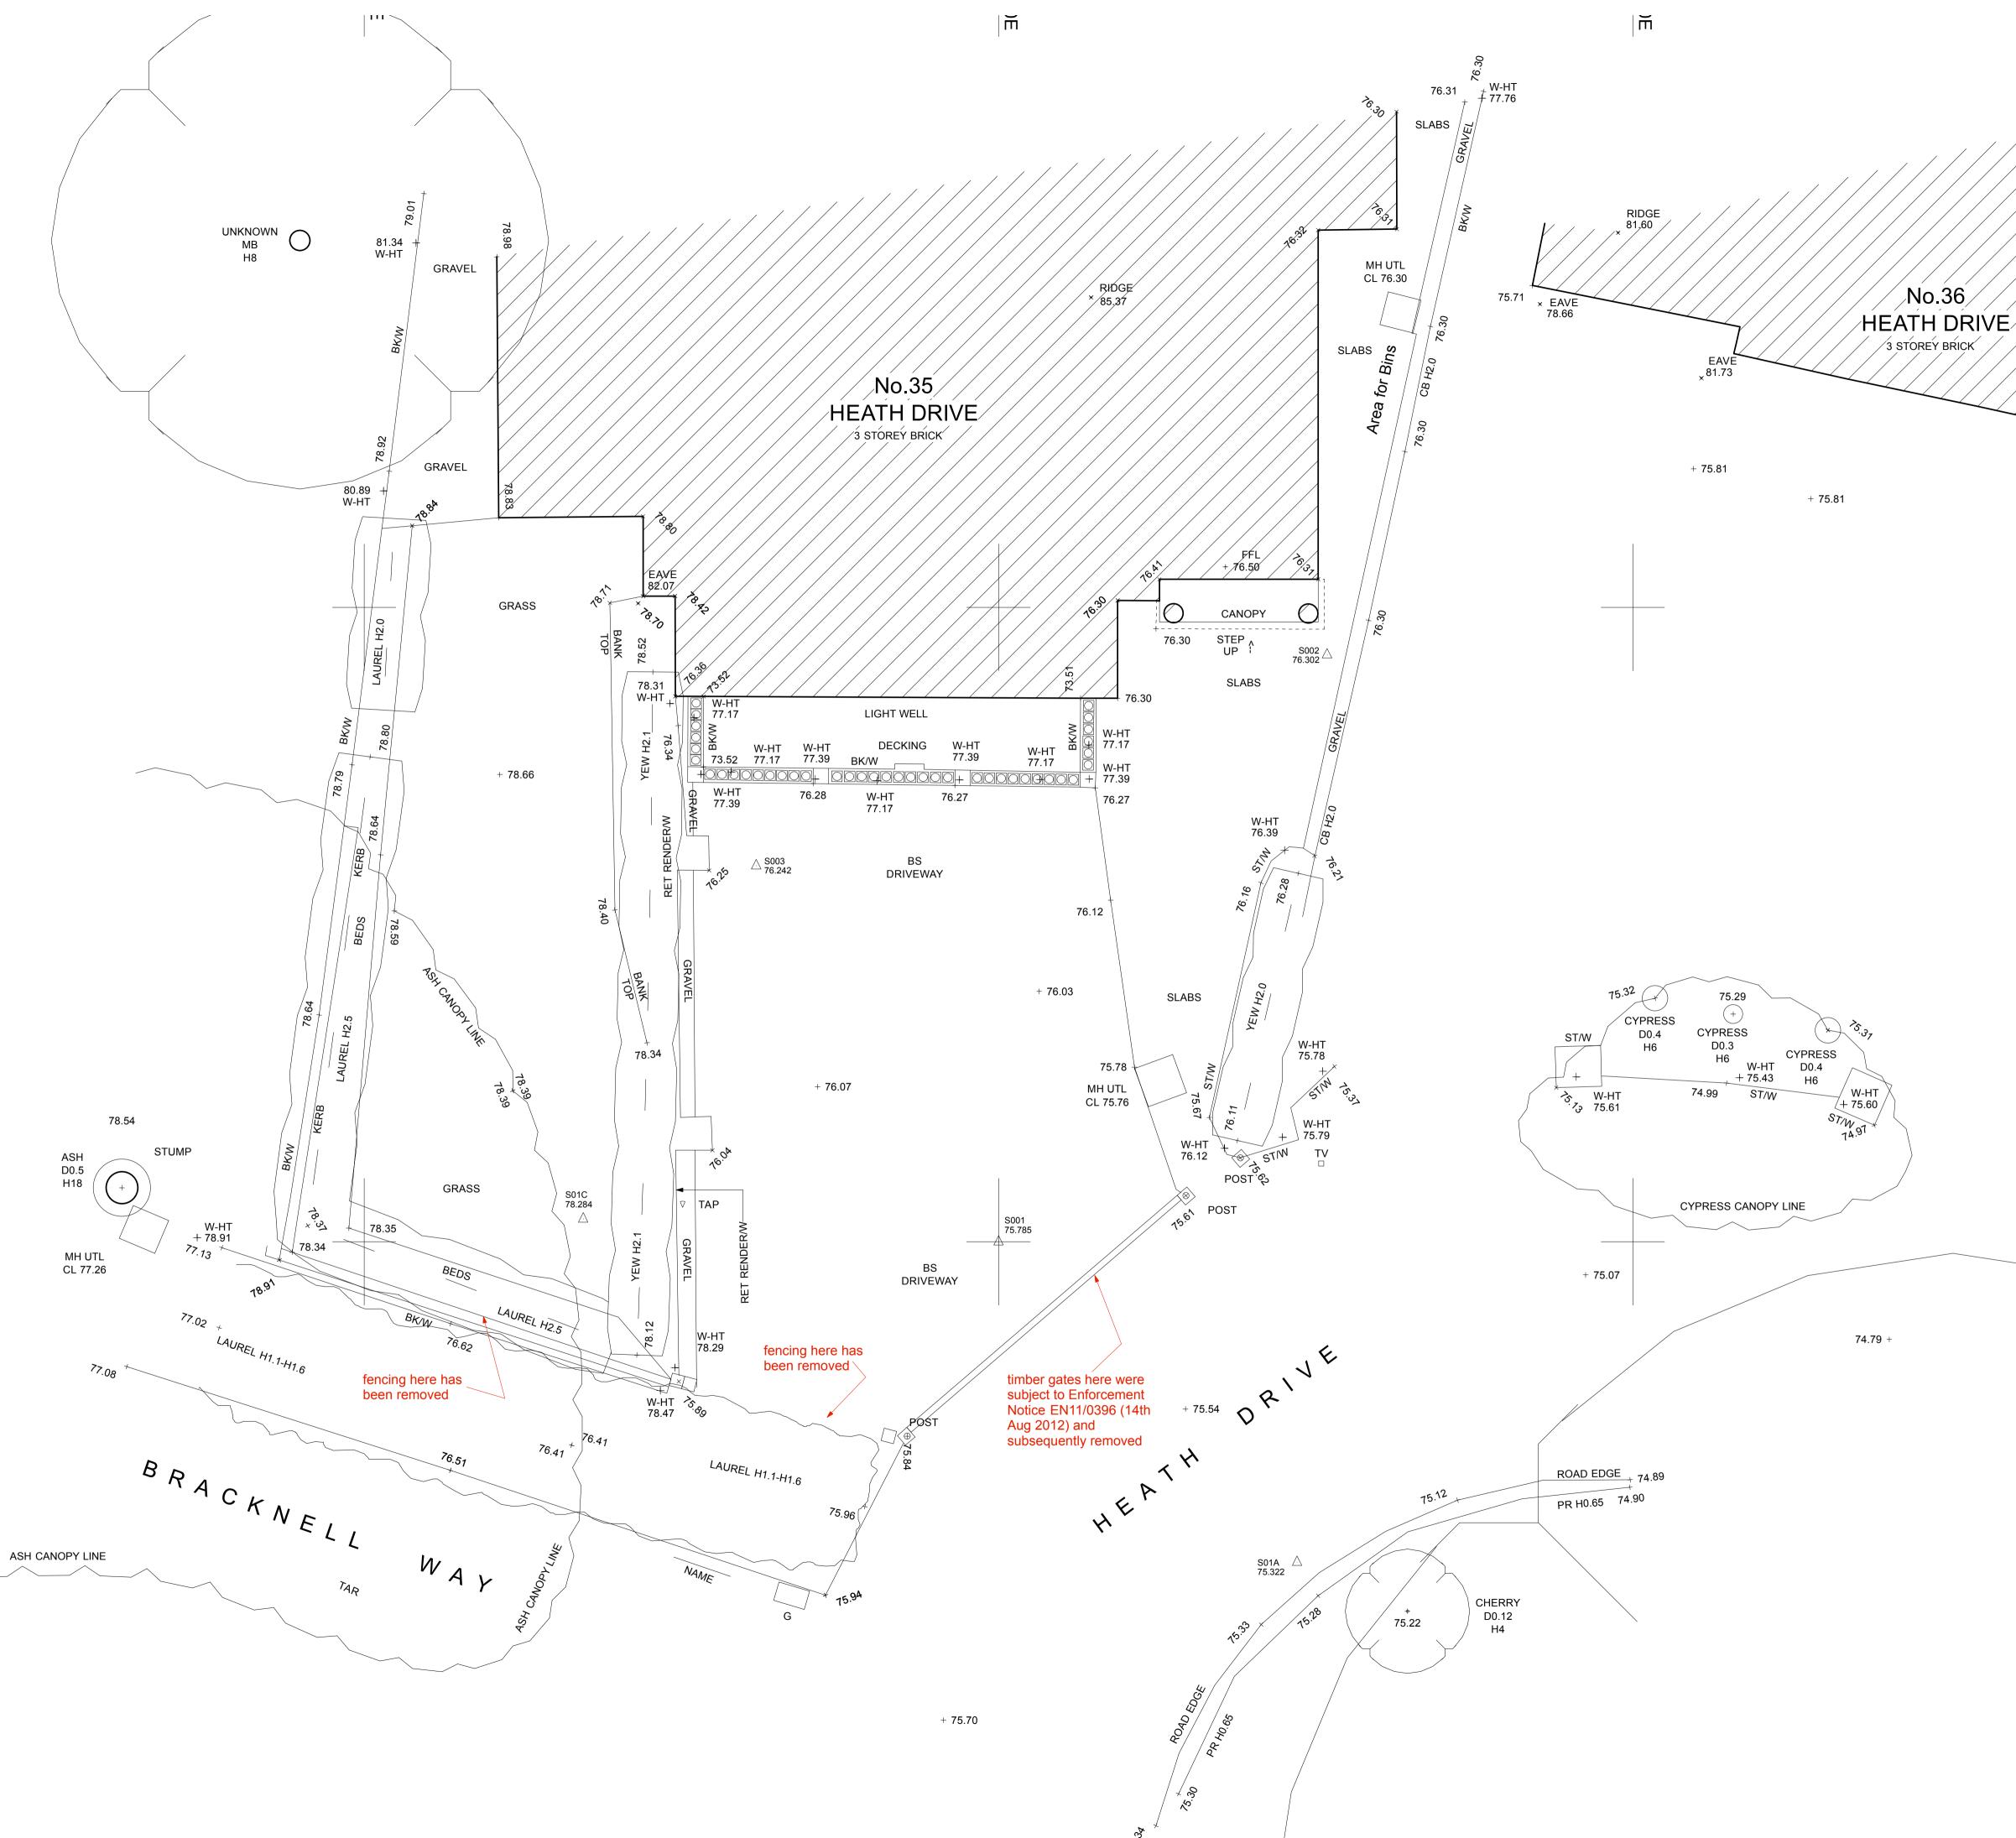

## RIDGE <sub>\*</sub> 86.47

Notes - Datum : Ordnance Survey Benchmark (OSBM) on the side of No.509 Finchley Road, value 75.039m A.O.D.

- Survey Grid : Local Arbitrary

- Survey contents correct as of date of survey and survey undertaken to agreed specification
- All critical dimensions to be checked prior to site works
- All kerb levels shown are channel levels Drainage and Service covers :
- Covers buried or obscured at the time of the survey are not shown. Manholes have not
- been entered for safety reasons and all pipe diameters are estimated from the surface. Drainage pipe diameters are in millimetres, eg. D100 means a 100mm diameter pipe. The flow type stated is

based on visual evidence seen from the surface at the time of the survey. All internal manhole details should be confirmed by the contractor on site prior to site works.

Trees :

For concentric spread trees the spread plotted is an average value drawn to scale to the nearest metre. The minimum individual diameter surveyed is 0.15m at 1m up the trunk from the ground. Trunk diameters are not plotted to size. General species are only stated where noted. A qualified arboriculturalist should be consulted for species type and condition. Heights (when requested) are approximate to the nearest metre.

| AV Air Valve   BEDS Flower Beds   BK/W Brick Wall   BLK/W Block Wall   BOL Bollard   BS Brick Setts   BT British Telecom   BW Barbed Wire Fence   CB Close Board Fence   CCTV Close Board Fence   CCTV Close Circuit Television Camera   CELL Cellar Cover   CGI Corrugated Iron Fence   CONC Concrete Surface   CONC/P Concrete Surface   CONC/P Concrete Panel Fence   D Diameter (trees in metres / drain   DK Drop Kerb   E Electricity Cover   EP Electricity Cover   EP Electricity Cover   FFL Finished Floor Level   FH Fire Hydrant—   FLAG Flag Póle   FLP Flood light Post   FP Footpath   G Guily   GV Gas Valve   HW Head Wall   IC Inspection C |                       |
|---------------------------------------------------------------------------------------------------------------------------------------------------------------------------------------------------------------------------------------------------------------------------------------------------------------------------------------------------------------------------------------------------------------------------------------------------------------------------------------------------------------------------------------------------------------------------------------------------------------------------------------------------------------|-----------------------|
| SVFSoft Vent FipeTELCall Box (telephone)THThreshold LevelTLTraffic LightTPTelegraph Pole                                                                                                                                                                                                                                                                                                                                                                                                                                                                                                                                                                      |                       |
| Survey Stations     Station   Easting   Northing   Level     S001   1000.000   2000.000   75.785     S002   1005.180   2009.253   76.302     S01A   1004.707   1994.950   75.322     S01B   997.014   1983.019   74.983     S01C   993.452   2000.361   78.284                                                                                                                                                                                                                                                                                                                                                                                                |                       |
| A D Horner LimitedLand and Measured Building Surveyors51 Bridge Street1 Folly HousePershoreVentonWorcestershirePlymouth, DevonWR10 1ALPL7 5DS~~~~~~~~~Telephone: 01386-555486Telephone: 01752-837382E-mail: enquiries@adhorner.co.uk                                                                                                                                                                                                                                                                                                                                                                                                                          |                       |
| Title No. 35 Heath Drive, Hampstead, London - Topographic Survey                                                                                                                                                                                                                                                                                                                                                                                                                                                                                                                                                                                              |                       |
| Client Mr & Mrs B. Janssen                                                                                                                                                                                                                                                                                                                                                                                                                                                                                                                                                                                                                                    |                       |
| Date August 2012                                                                                                                                                                                                                                                                                                                                                                                                                                                                                                                                                                                                                                              | Drawing No. 1013-S01  |
| Plot scale 1 : 100 on A1 Sheet<br>Digital scale 1 CAD unit : 1 millimetre<br>Surveyed BPF Checked RJJ<br>0 metres 5<br>0 5                                                                                                                                                                                                                                                                                                                                                                                                                                                                                                                                    | Revision<br>1:50 @ A1 |
| N                                                                                                                                                                                                                                                                                                                                                                                                                                                                                                                                                                                                                                                             |                       |

Ν Approximate Ordnance Survey Grid North

c. A.D.Horner Limited 2012