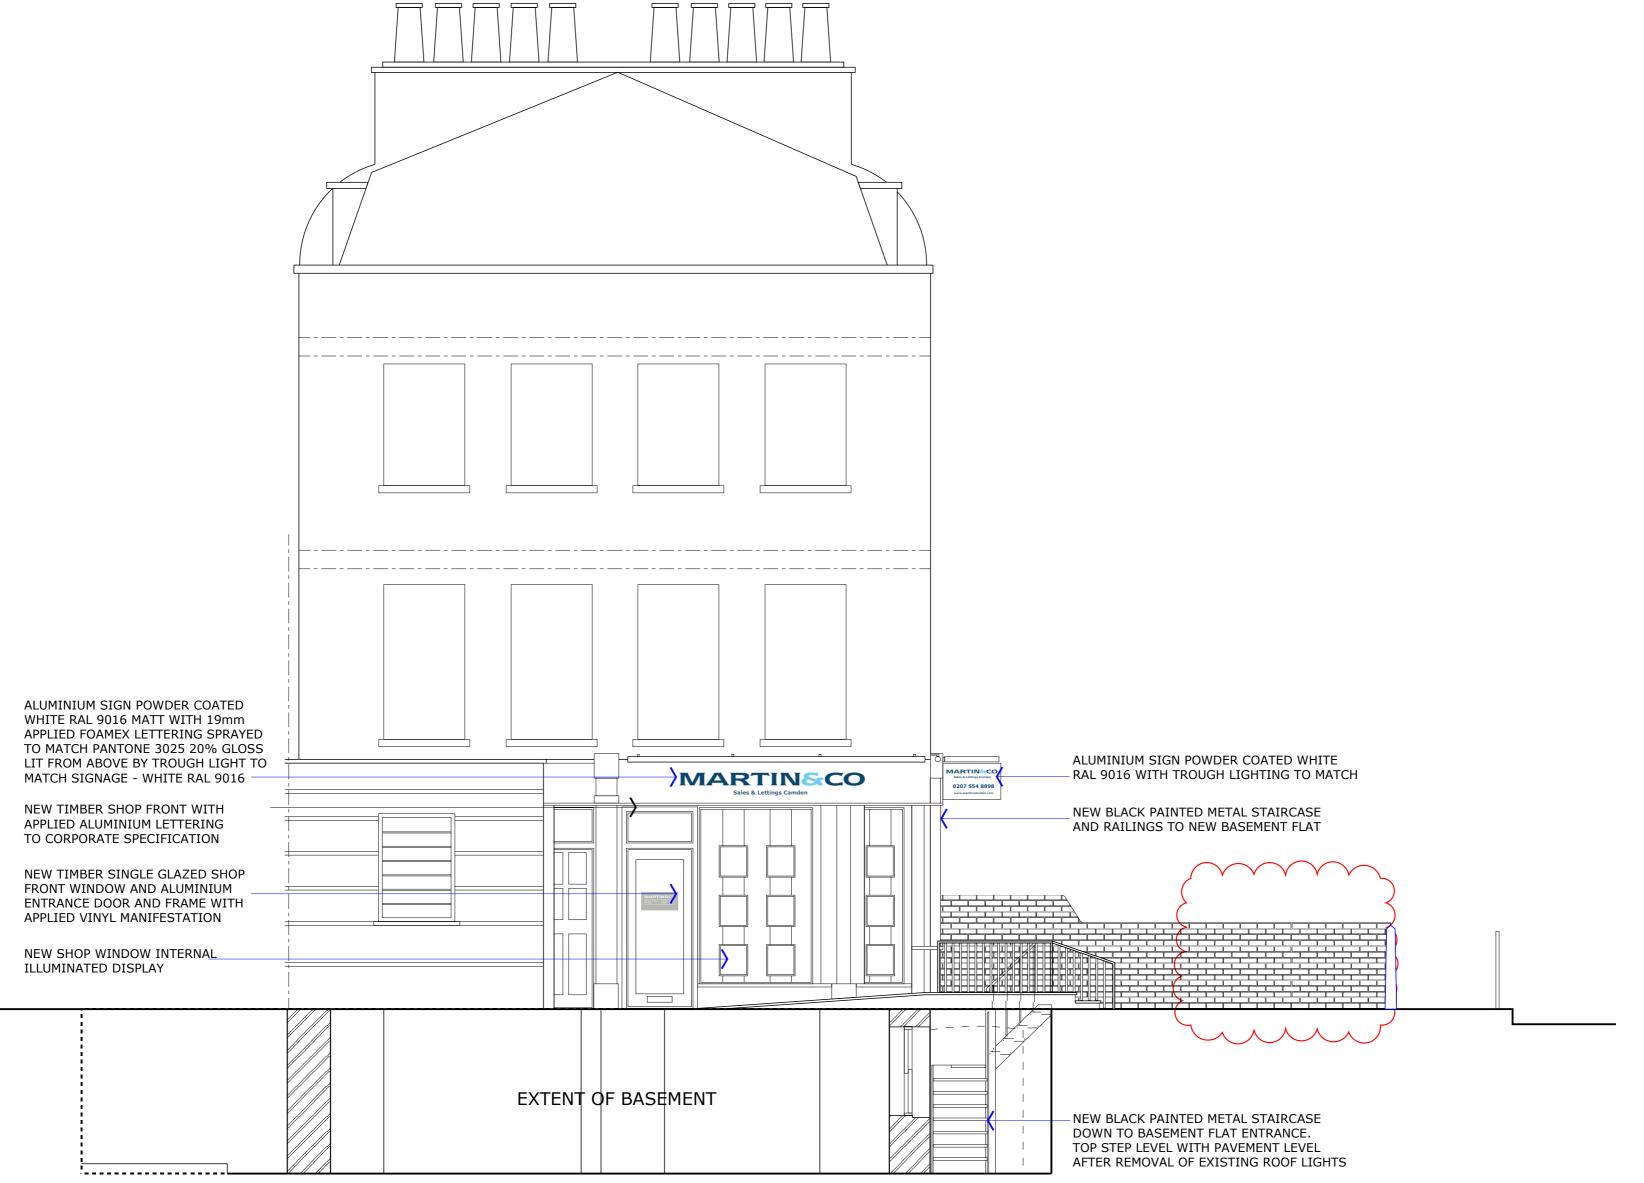

B 24.05.13 Bin store removed from elevation
A 03.05.13 Basement sectional added to drawing for planning Rev Date Revisions Drawing Status

FOR INFORMATION

72d Crowndale Road Camden NW1 1TP

Drawing title
Partitions and Builderswork South and West Elevations