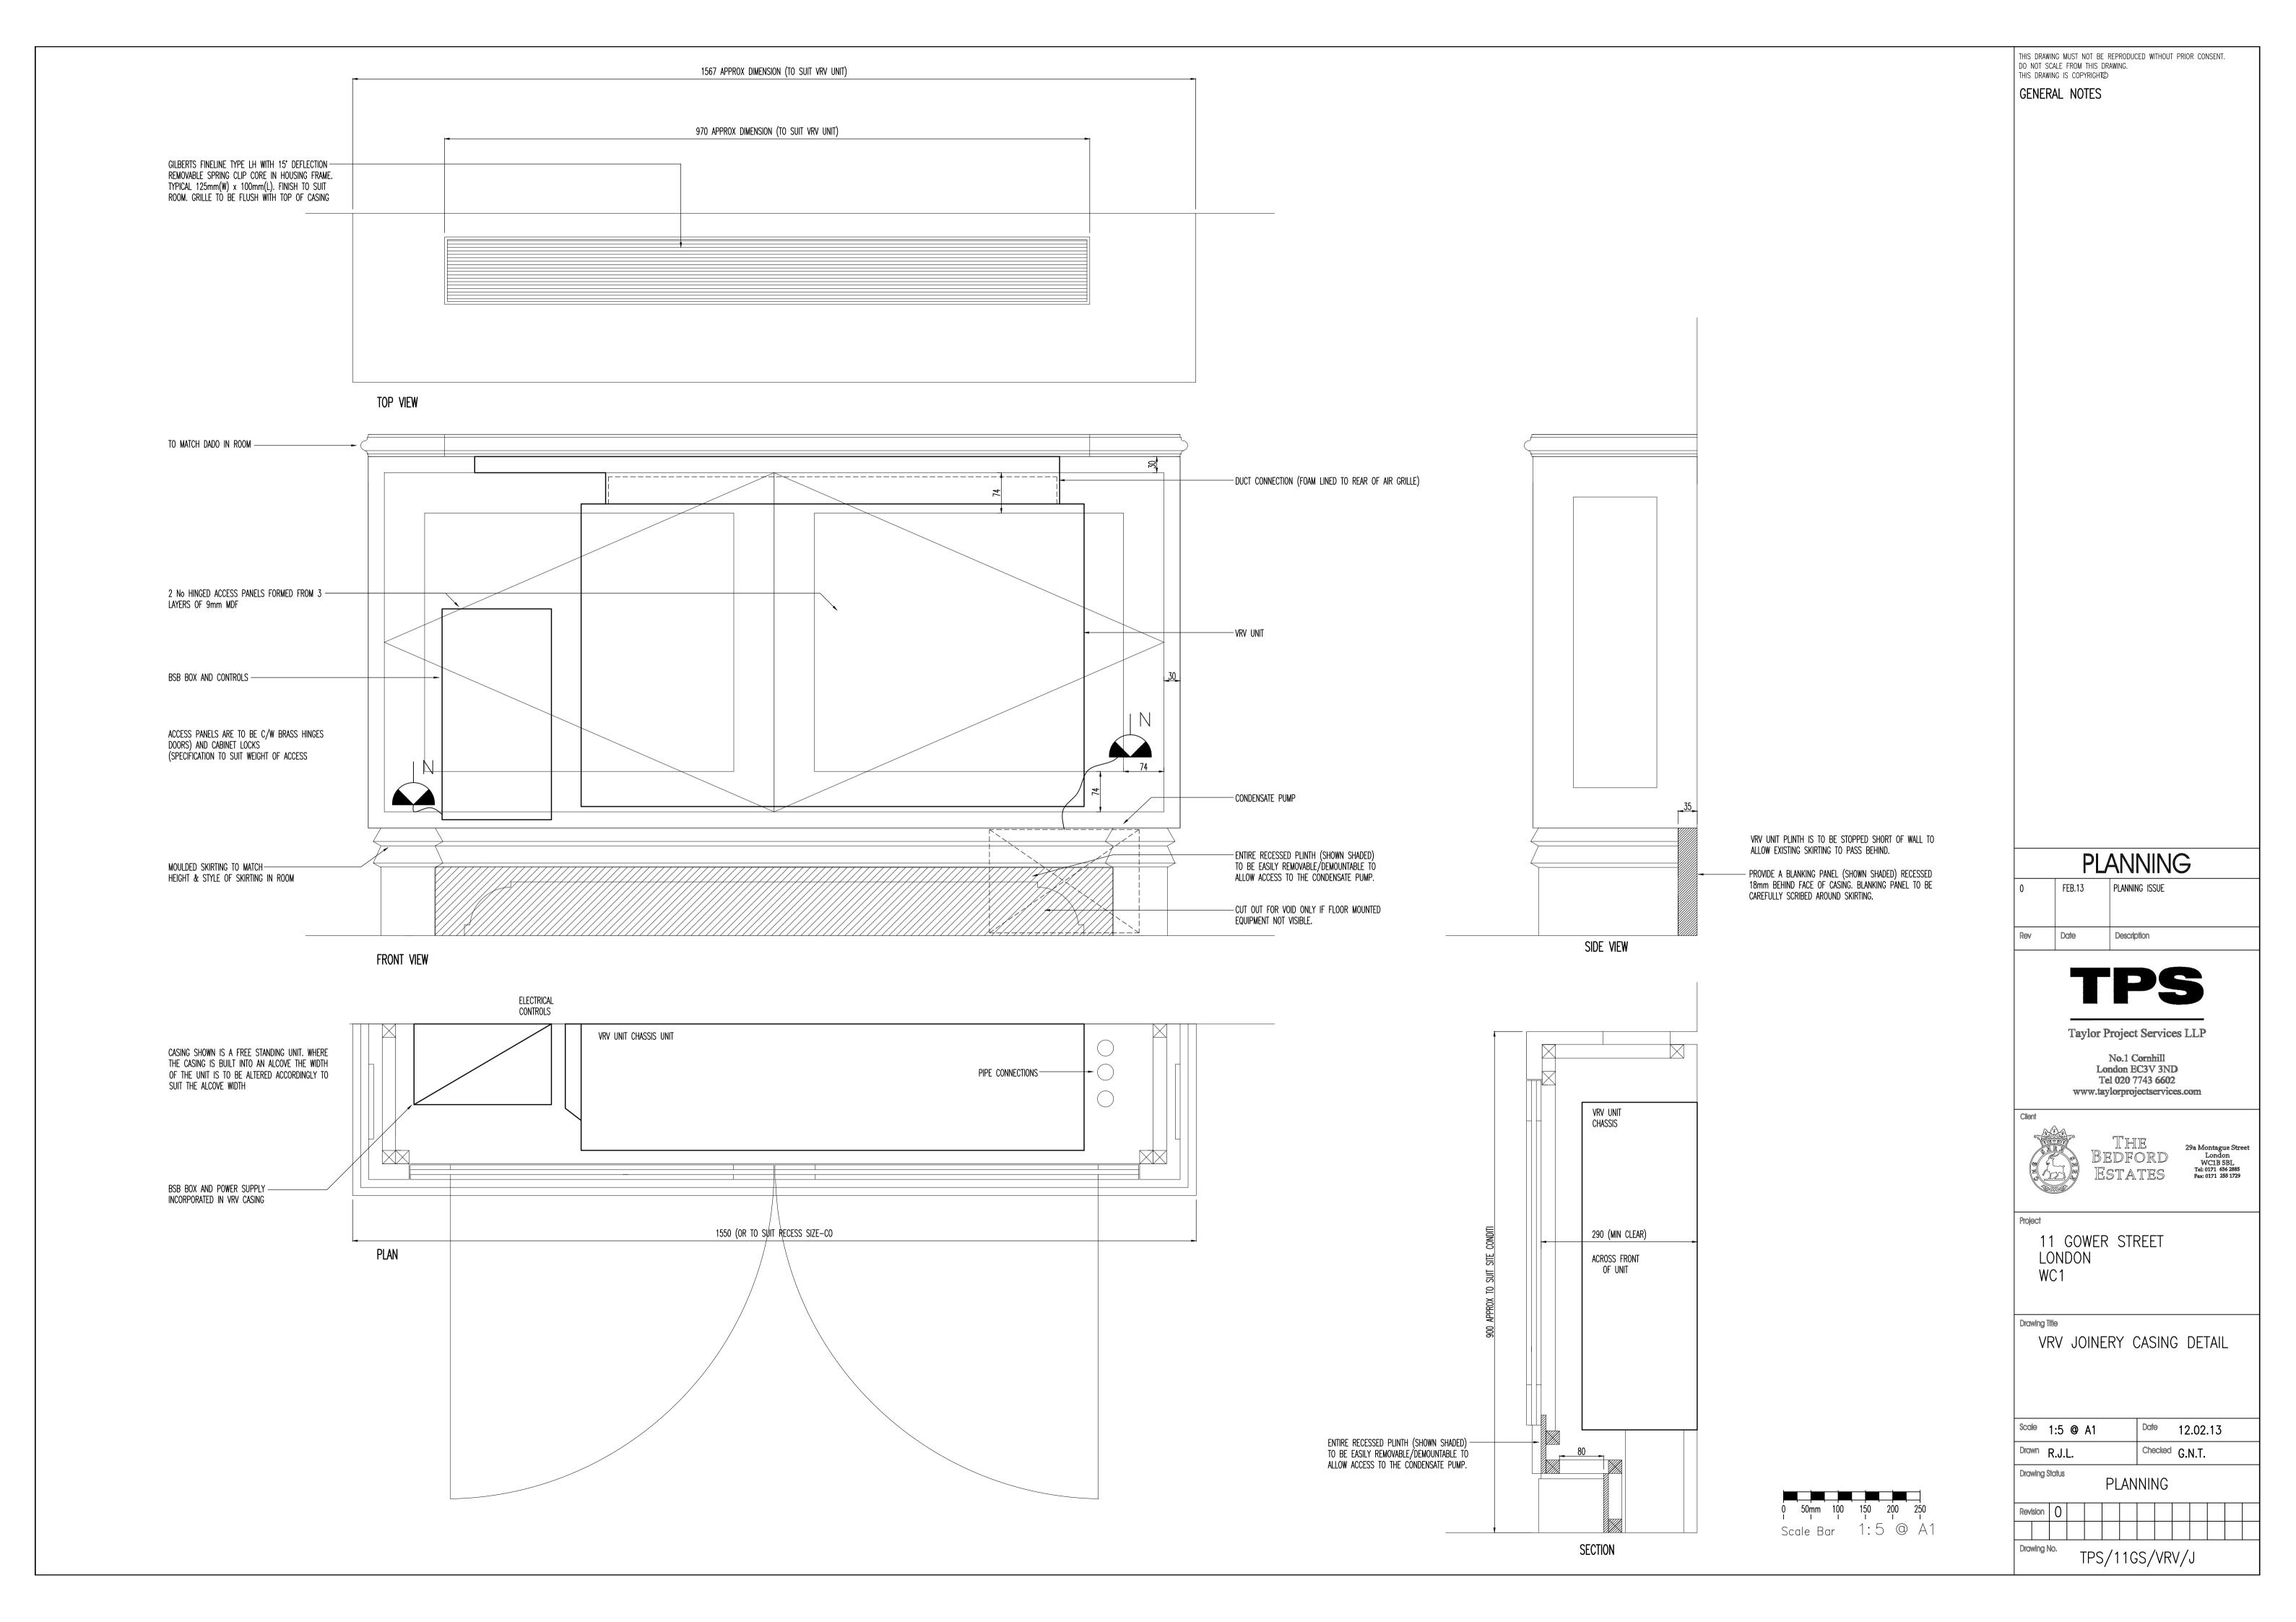

PLAN

DAIKIN PROPRIETARY METAL CASED VRV UNITS

WC1

Scale 1:5 @ A1

Drawn R.J.L.

Drawing Status

VRV STANDARD CASING DETAIL

PLANNING

TPS/11GS/VRV/M

Date 12.02.13

Checked G.N.T.

Drawing Title

THIS DRAWING MUST NOT BE REPRODUCED WITHOUT PRIOR CONSENT.
DO NOT SCALE FROM THIS DRAWING.
THIS DRAWING IS COPYRIGHT©

GENERAL NOTES

THIS DRAWING MUST NOT BE REPRODUCED WITHOUT PRIOR CONSENT. DO NOT SCALE FROM THIS DRAWING. THIS DRAWING IS COPYRIGHT. © GENERAL NOTES