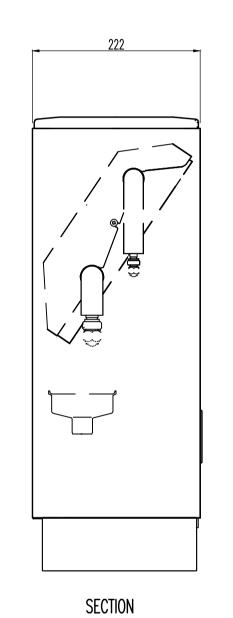

PLAN

DAIKIN PROPRIETARY METAL CASED VRV UNITS

WC1

Scale 1:5 @ A1

Drawn R.J.L.

Drawing Status

VRV STANDARD CASING DETAIL

PLANNING

TPS/11GS/VRV/M

Date 12.02.13

Checked G.N.T.

Drawing Title

THIS DRAWING MUST NOT BE REPRODUCED WITHOUT PRIOR CONSENT.
DO NOT SCALE FROM THIS DRAWING.
THIS DRAWING IS COPYRIGHT©

GENERAL NOTES

THIS DRAWING MUST NOT BE REPRODUCED WITHOUT PRIOR CONSENT. DO NOT SCALE FROM THIS DRAWING. THIS DRAWING IS COPYRIGHT. © GENERAL NOTES