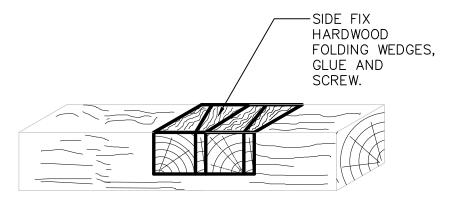

\TPS\ \

THIS DRAWING MUST NOT BE REPRODUCED WITHOUT PRIOR CONSENT.

DO NOT SCALE FROM THIS DRAWING.
THIS DRAWING IS COPYRIGHT. ©

NOTES

NOTCH REPAIR DETAIL 1

FOR NOTCHES UPTO 25mm DEEP AND OVER SERVICES

PLAN ON NOTCH REPAIR

MULTI-NOTCH DETAIL 2

FOR NOTCHES UPTO 25mm DEEP AND OVER SERVICES

PLAN ON MULTI-NOTCH REPAIR

No.1 Cornhill London EC3V 3ND Tel 020 7743 6602 www.taylorprojectservices.com Project

11 GOWER STREET LONDON WC1

TIMBER NOTCH PLATE REPAIR

Drawing Title

| Scale | 1:10@A3 | 0      | FEB.13 | PLANNING ISSUE |     |   |
|-------|---------|--------|--------|----------------|-----|---|
| Date  | FEB.13  | Rev    | Date   | Description    |     |   |
| Drawn | L.R.    | Drg No | 11G    | S-TN1          | Rev | 0 |
| Chk'd | G.N.T.  | Status | PLAN   | NNING          |     |   |