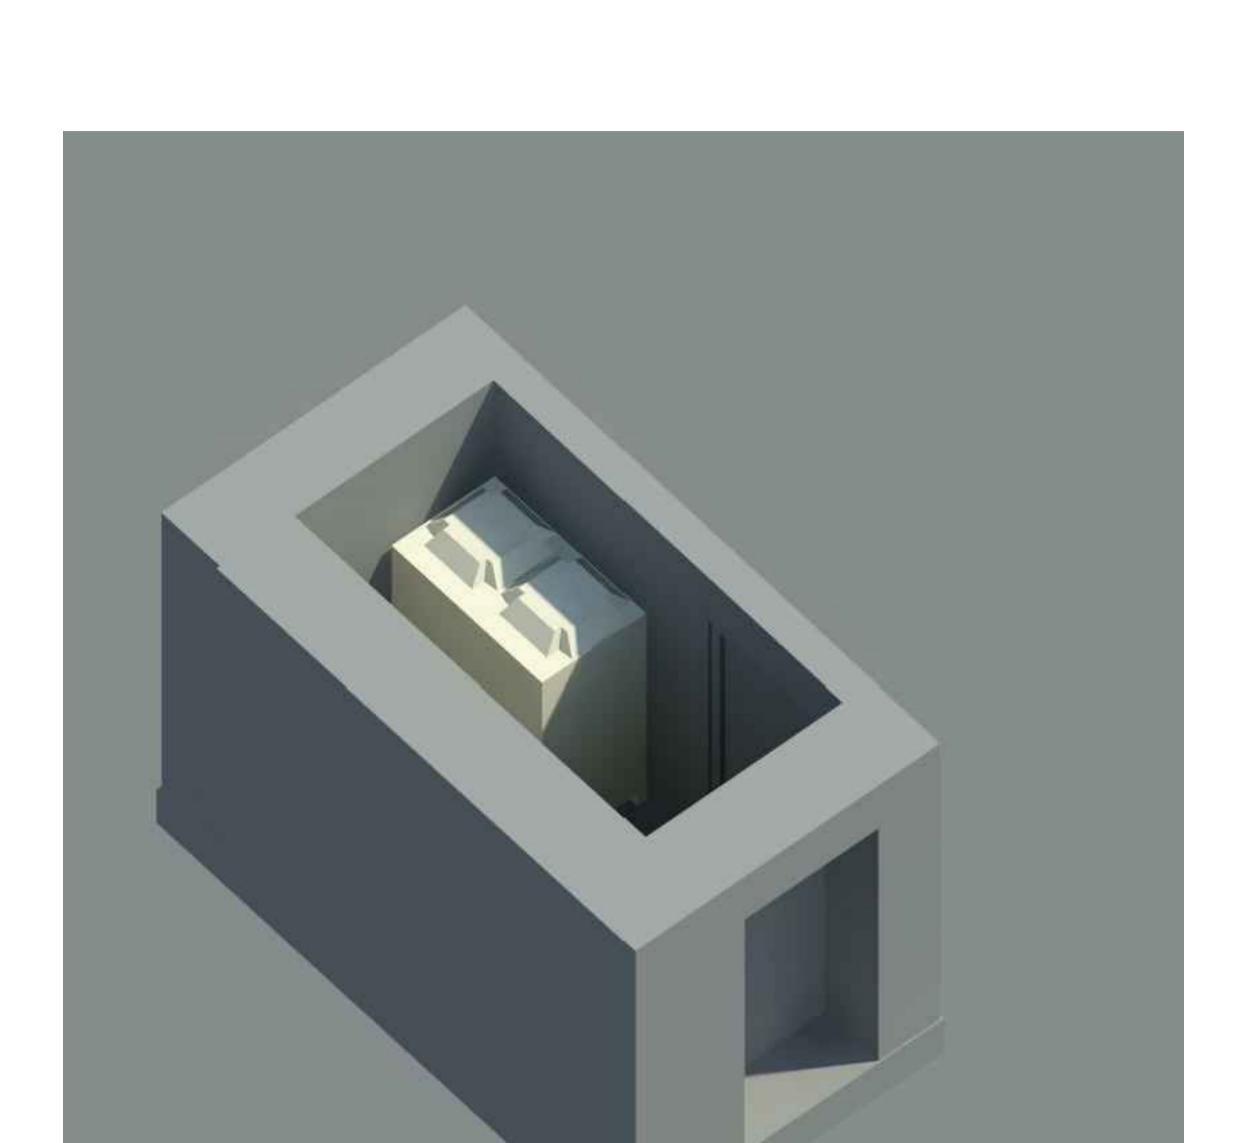

PLAN

DAIKIN PROPRIETARY METAL CASED VRV UNITS

WC1

Scale 1:5 @ A1

Drawn R.J.L.

Drawing Status

VRV STANDARD CASING DETAIL

PLANNING

TPS/11GS/VRV/M

Date 12.02.13

Checked G.N.T.

Drawing Title

THIS DRAWING MUST NOT BE REPRODUCED WITHOUT PRIOR CONSENT.
DO NOT SCALE FROM THIS DRAWING.
THIS DRAWING IS COPYRIGHT©

GENERAL NOTES

THIS DRAWING MUST NOT BE REPRODUCED WITHOUT PRIOR CONSENT. DO NOT SCALE FROM THIS DRAWING. THIS DRAWING IS COPYRIGHT. © GENERAL NOTES