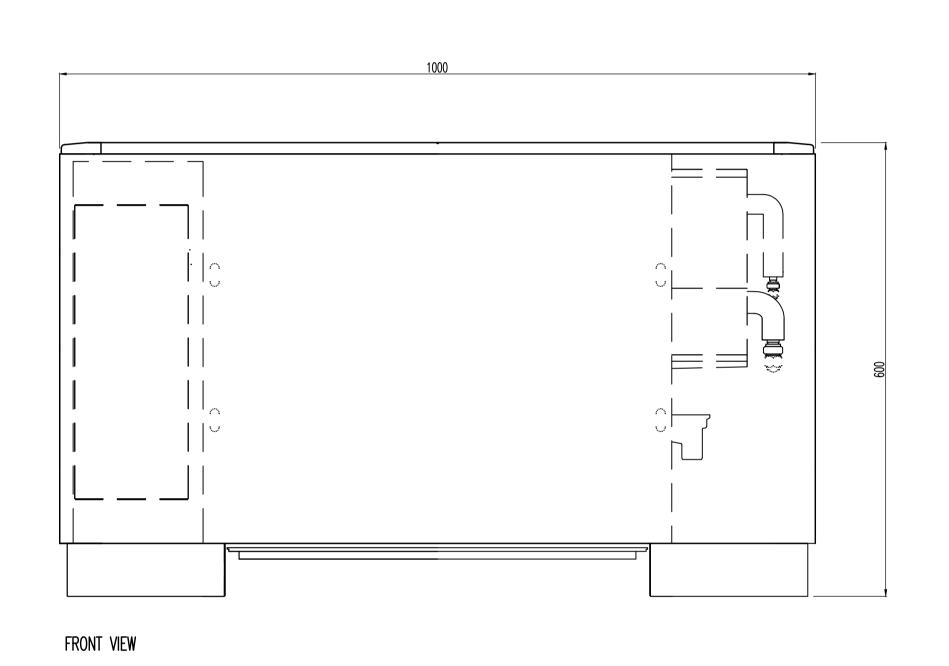

PLAN

DAIKIN PROPRIETARY METAL CASED VRV UNITS

WC1

Scale 1:5 @ A1

Drawn R.J.L.

Drawing Status

VRV STANDARD CASING DETAIL

PLANNING

TPS/11GS/VRV/M

Date 12.02.13

Checked G.N.T.

Drawing Title

THIS DRAWING MUST NOT BE REPRODUCED WITHOUT PRIOR CONSENT.
DO NOT SCALE FROM THIS DRAWING.
THIS DRAWING IS COPYRIGHT©

GENERAL NOTES

THIS DRAWING MUST NOT BE REPRODUCED WITHOUT PRIOR CONSENT. DO NOT SCALE FROM THIS DRAWING. THIS DRAWING IS COPYRIGHT. © GENERAL NOTES