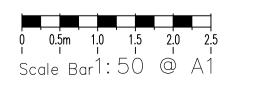

## NOTCH REPAIR DETAIL FOR LONG NOTCH

FOR NOTCHES GREATER THAN 25mm DEEP.

SIDE FIX
HARDWOOD
FOLDING WEDGES,
GLUE AND
SCREW.

NOTCH REPAIR DETAIL 2

FOR NOTCHES GREATER THAN 25mm DEEP.

Taylor Project Services LLP

No.1 Cornhill
London
EC3V 3ND
Tel 020 7743 6602
www.taylorprojectservices.com

11 GOWER STREET LONDON WC1

TIMBER LARGE NOTCH REPAIR

Drawing Title

| Scale | 1:20@A3 | 0      | FEB.13 | PLANNING ISSUE |     |   |
|-------|---------|--------|--------|----------------|-----|---|
| Date  | FEB.13  | Rev    | Date   | Description    |     |   |
| Drawn | L.R.    | Drg No | 11G    | S-TN2          | Rev | 0 |
| Chk'd | G.N.T.  | Status | PLAN   | INING          |     |   |