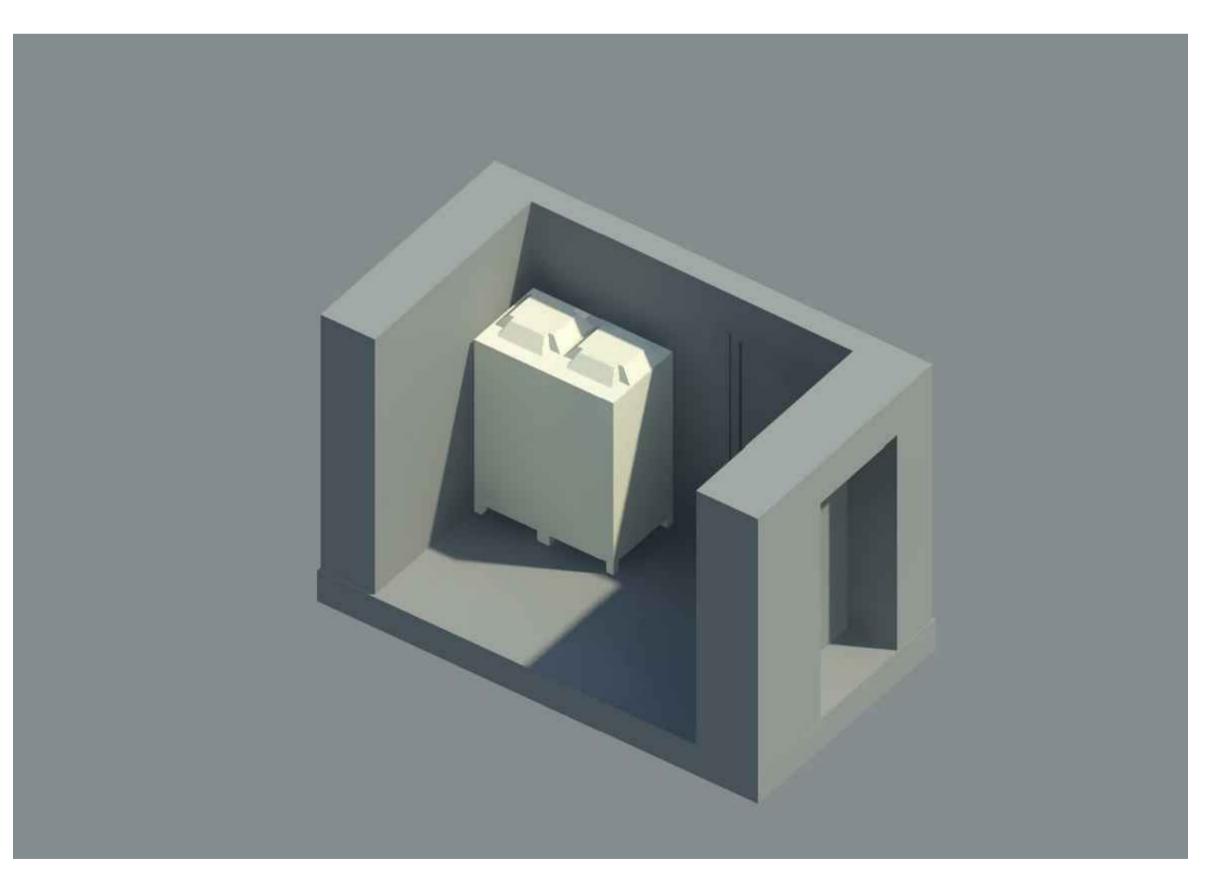

11 GOWER STREET LONDON WC1

Drawing Title

PROPOSED INTERNAL LIGHTWELL CONDENSER POSITION

Scale 1:50 @ A1 Drawn L.R.

Drawing No.

Date 07.02.13 Checked G.N.T.

Drawing Status PLANNING

TPS/11GS/LW