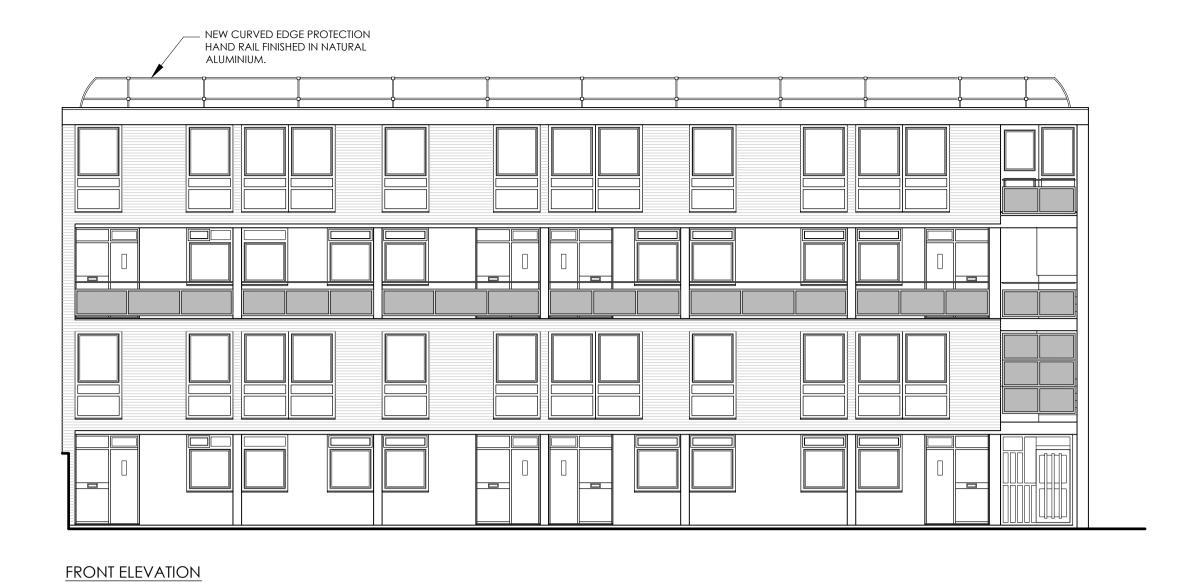

## FREESTANDING SAFETY GUARDRAIL SYSTEM

VERSIRAIL FREESTANDING SAFETY
GUARDRAIL SYSTEM FOR USE ON NEW
AND EXISTING BUILDINGS WITH
WORKING PLATFORMS, ROOFS OR
TECHNICAL TERRACES HAVING
SLOPES BETWEEN 0°AND 10° AND NO
PUBLIC ACCESS. FOLDING OPTION
AVAILABLE; CONTACT LATCHWAYS.
COMPRISING STRAIGHT, CURVED WITH
HAND AND KNEERAILS, ALL
CONNECTED VIA EZ-FIX CLAMPING
SYSTEM TO ALLOW FAST ASSEMBLY

THE PLATFORM.

COMPLIES WITH REQUIREMENTS OF
EN 13374 AND EN ISO 14122-3, SECTION
8.2, AND CONFORMS TO EUROPEAN
DIRECTIVE 2001/45/CE.

AND ACCURATE LEVEL ADJUSTMENT.

SYSTEM IS MOUNTED DIRECTLY ON

NO REQUIREMENT FOR DRILLING, THE

- TECHNICAL PRODUCT SPECIFICATION
  UPRIGHTS:
   PROFILE:
- CURVED; 1150 MM HIGH.
   MAXIMUM CENTRES:
   BETWEEN UPRIGHTS: 2.5 M, 2M FOR FOLDING VERSIRAIL
   CONNECTING ELEMENTS:
- JUNCTION PART; CONNECTS LENGTHS LINEARLY.

  T JUNCTION; CONNECTS HANDRAIL ELEMENTS TO FORM RIGHT ANGLED CONNECTIONS

## HANDRAILS:

**END PARTS:** 

- 40 MM DIAMETER ALUMINIUM
  CORNER SECTIONS:
  90° CORNER SECTION; FOR USE WHERE RIGHT ANGLES ARE REQUIRED IN HANDRAILS.
- CLOSURE BEND; FOR USE WHERE HANDRAIL TERMINATES BUT CANNOT BE ATTACHED TO BUILDING. CONNECTS HANDRAIL TO KNEERAIL. CAN ALSO FORM DESIGNATED OPENING IN RAIL. REQUIRES INSTALLATION OF AN UPRIGHT WITH TWO COUNTERWEIGHTS (22030-00 FOR SINGLE COUNTERWEIGHT;
- COUNTERWEIGHT).

   WALL END PIECE; FOR
  TERMINATION AT SUPPORTING
  WALL, PARAPET OR OTHER
  STRUCTURE. FIXING IS BY4NO. M5

22031-00 FOR ADDITIONAL

- DIAMETER SCREWS.

  MAXIMUM CENTRES:

  BETWEEN HAND AND KNEERAIL AND PARAPET/ KICKBOARD: 500 MM.
- PARAPET/ KICKBOARD: 500 MM.

  KICKBOARDS:

  REQUIRED WHERE THERE IS NO
- REQUIRED WHERE THERE IS NO PARAPET OR WHERE HEIGHT OF PARAPET IS LESS THAN 100 MM.
   SUPPLIED WITH ATTACHING KIT.