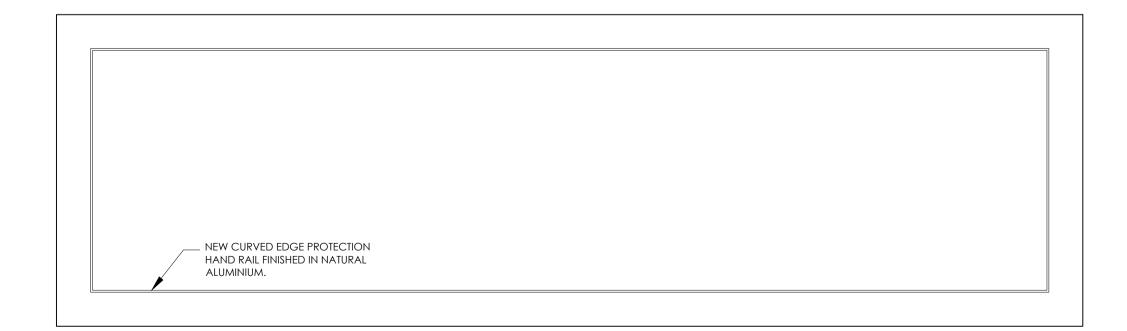

## FREESTANDING SAFETY GUARDRAIL SYSTEM

VERSIRAIL FREESTANDING SAFETY
GUARDRAIL SYSTEM FOR USE ON NEW
AND EXISTING BUILDINGS WITH
WORKING PLATFORMS, ROOFS OR
TECHNICAL TERRACES HAVING
SLOPES BETWEEN 0°AND 10° AND NO
PUBLIC ACCESS. FOLDING OPTION
AVAILABLE; CONTACT LATCHWAYS.
COMPRISING STRAIGHT, CURVED WITH
HAND AND KNEERAILS, ALL
CONNECTED VIA EZ-FIX CLAMPING
SYSTEM TO ALLOW FAST ASSEMBLY

- TECHNICAL PRODUCT SPECIFICATION
  UPRIGHTS:
   PROFILE:
- CURVED; 1150 MM HIGH.
   MAXIMUM CENTRES:
   BETWEEN UPRIGHTS: 2.5 M, 2M FOR FOLDING VERSIRAIL
   CONNECTING ELEMENTS:
- JUNCTION PART; CONNECTS LENGTHS LINEARLY.

## HANDRAILS:

**END PARTS:** 

- 40 MM DIAMETER ALUMINIUM
  CORNER SECTIONS:
  90° CORNER SECTION; FOR USE WHERE RIGHT ANGLES ARE REQUIRED IN HANDRAILS.
- CLOSURE BEND; FOR USE WHERE HANDRAIL TERMINATES BUT CANNOT BE ATTACHED TO BUILDING. CONNECTS HANDRAIL TO KNEERAIL. CAN ALSO FORM DESIGNATED OPENING IN RAIL. REQUIRES INSTALLATION OF AN UPRIGHT WITH TWO COUNTERWEIGHTS (22030-00 FOR SINGLE COUNTERWEIGHT;
- COUNTERWEIGHT).