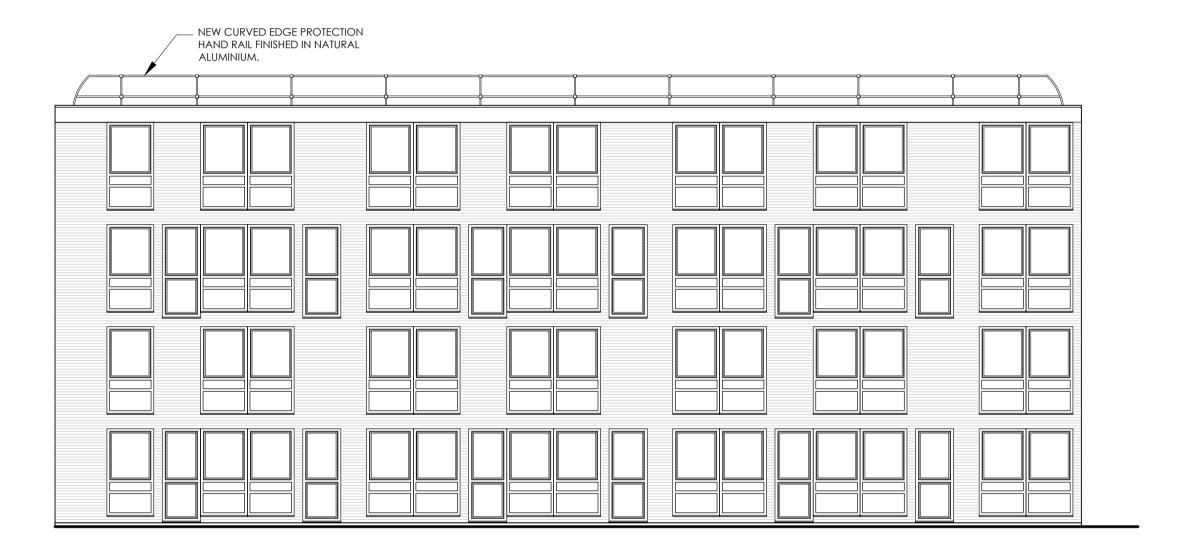

## FREESTANDING SAFETY GUARDRAIL SYSTEM

VERSIRAIL FREESTANDING SAFETY
GUARDRAIL SYSTEM FOR USE ON NEW
AND EXISTING BUILDINGS WITH
WORKING PLATFORMS, ROOFS OR
TECHNICAL TERRACES HAVING
SLOPES BETWEEN 0°AND 10° AND NO
PUBLIC ACCESS. FOLDING OPTION
AVAILABLE; CONTACT LATCHWAYS.
COMPRISING STRAIGHT, CURVED WITH
HAND AND KNEERAILS, ALL
CONNECTED VIA EZ-FIX CLAMPING
SYSTEM TO ALLOW FAST ASSEMBLY

THE PLATFORM.

COMPLIES WITH REQUIREMENTS OF
EN 13374 AND EN ISO 14122-3, SECTION
8.2, AND CONFORMS TO EUROPEAN
DIRECTIVE 2001/45/CE.

AND ACCURATE LEVEL ADJUSTMENT.

SYSTEM IS MOUNTED DIRECTLY ON

NO REQUIREMENT FOR DRILLING, THE

- TECHNICAL PRODUCT SPECIFICATION
  UPRIGHTS:
   PROFILE:
- CURVED; 1150 MM HIGH.
   MAXIMUM CENTRES:
   BETWEEN UPRIGHTS: 2.5 M, 2M FOR FOLDING VERSIRAIL
   CONNECTING ELEMENTS:
- JUNCTION PART; CONNECTS LENGTHS LINEARLY.

  T JUNCTION; CONNECTS HANDRAIL ELEMENTS TO FORM RIGHT ANGLED CONNECTIONS

## HANDRAILS:

**END PARTS:** 

- 40 MM DIAMETER ALUMINIUM
  CORNER SECTIONS:
  90° CORNER SECTION; FOR USE WHERE RIGHT ANGLES ARE REQUIRED IN HANDRAILS.
- CLOSURE BEND; FOR USE WHERE HANDRAIL TERMINATES BUT CANNOT BE ATTACHED TO BUILDING. CONNECTS HANDRAIL TO KNEERAIL. CAN ALSO FORM DESIGNATED OPENING IN RAIL. REQUIRES INSTALLATION OF AN UPRIGHT WITH TWO COUNTERWEIGHTS (22030-00 FOR SINGLE COUNTERWEIGHT;
- COUNTERWEIGHT).

   WALL END PIECE; FOR
  TERMINATION AT SUPPORTING
  WALL, PARAPET OR OTHER
  STRUCTURE. FIXING IS BY4NO. M5

22031-00 FOR ADDITIONAL

- DIAMETER SCREWS.

  MAXIMUM CENTRES:

  BETWEEN HAND AND KNEERAIL AND PARAPET/ KICKBOARD: 500 MM.
- PARAPET/ KICKBOARD: 500 MM.

  KICKBOARDS:

  REQUIRED WHERE THERE IS NO
- REQUIRED WHERE THERE IS NO PARAPET OR WHERE HEIGHT OF PARAPET IS LESS THAN 100 MM.
   SUPPLIED WITH ATTACHING KIT.