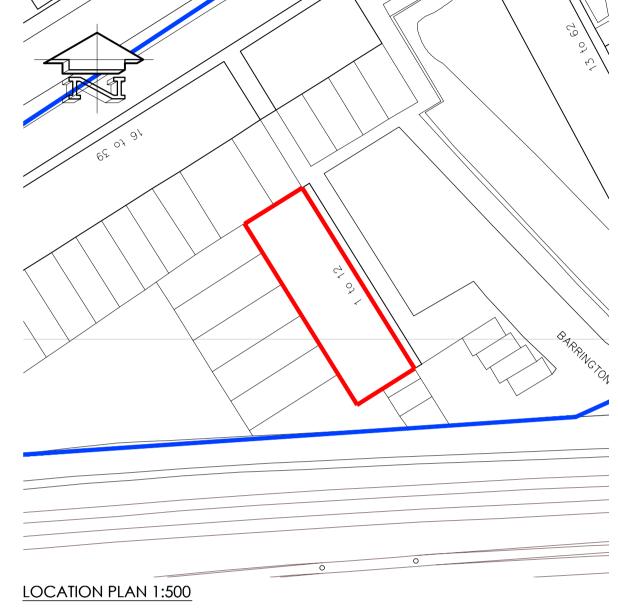

## **PLANNING**

A 29/05/2013 LOCATION AND SITE PLAN AMENDED, ROOF PLAN ADDED AND GREEN ROOF OMITTED.

REV DATE DESCRIPTION BY APP'D

Apollo London Limited
Conquest House,
Church Street,
Waltham Abbey,
Essex EN9 1DX.
Tel: 01992 650333