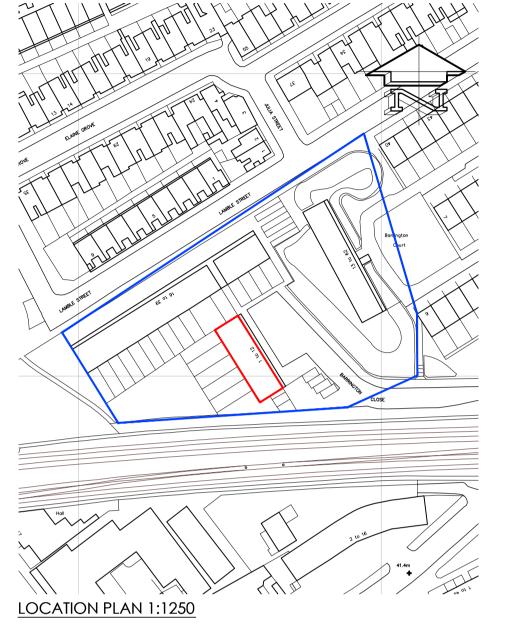

## **PLANNING**

A 29/05/2013 LOCATION AND SITE PLAN AMENDED, ROOF PLAN ADDED AND GREEN ROOF OMITTED.

REV DATE DESCRIPTION BY APP'D

Apollo London Limited
Conquest House,
Church Street,
Waltham Abbey,
Essex EN9 1DX.
Tel: 01992 650333