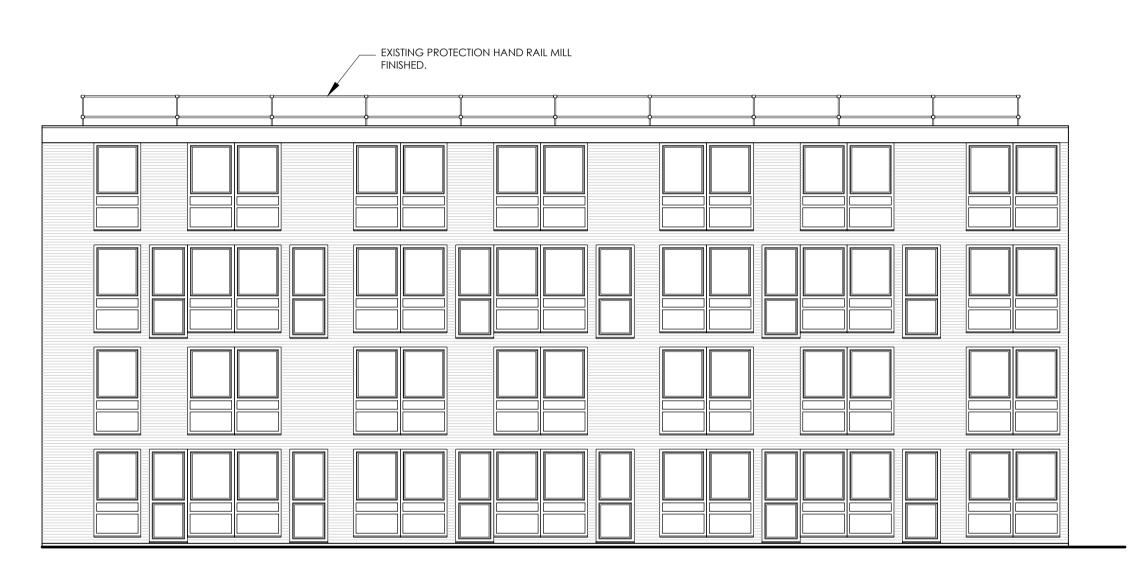

FINISHED.

EXISTING PROTECTION HAND RAIL MILL

FRONT ELEVATION RIGHT HAND ELEVATION

REAR ELEVATION LEFT HAND ELEVATION

ROOF PLAN

PROJECT 1-12 BARRINGTON CLOSE REFURBISHMENT.

DRAWING TITLE EXISTING ELEVATIONS.

| DATE 15/05/2013  | DWG. No. | REV. |
|------------------|----------|------|
| SCALE 1:100 (A1) | 3308.100 | Α    |
| DRAWN BY: TAL    | DATED    |      |
| CHECKED BY:      | DATED    |      |
| APPROVAL BY:     | DATED    |      |