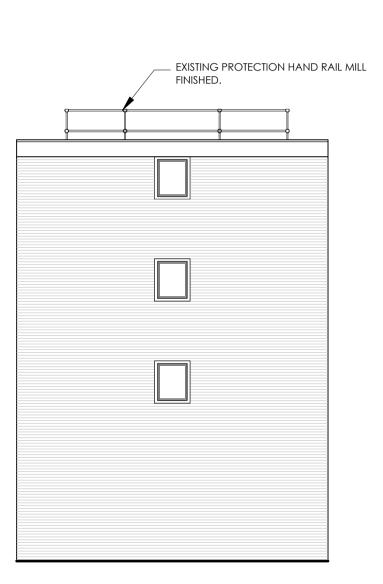

FINISHED.

EXISTING PROTECTION HAND RAIL MILL

FRONT ELEVATION RIGHT HAND ELEVATION

REAR ELEVATION LEFT HAND ELEVATION

ROOF PLAN

PROJECT 1-12 BARRINGTON CLOSE REFURBISHMENT.

DRAWING TITLE EXISTING ELEVATIONS.

| DATE 15/05/2013  | DWG. No. | REV. |
|------------------|----------|------|
| SCALE 1:100 (A1) | 3308.100 | Α    |
| DRAWN BY: TAL    | DATED    |      |
| CHECKED BY:      | DATED    |      |
| APPROVAL BY:     | DATED    |      |