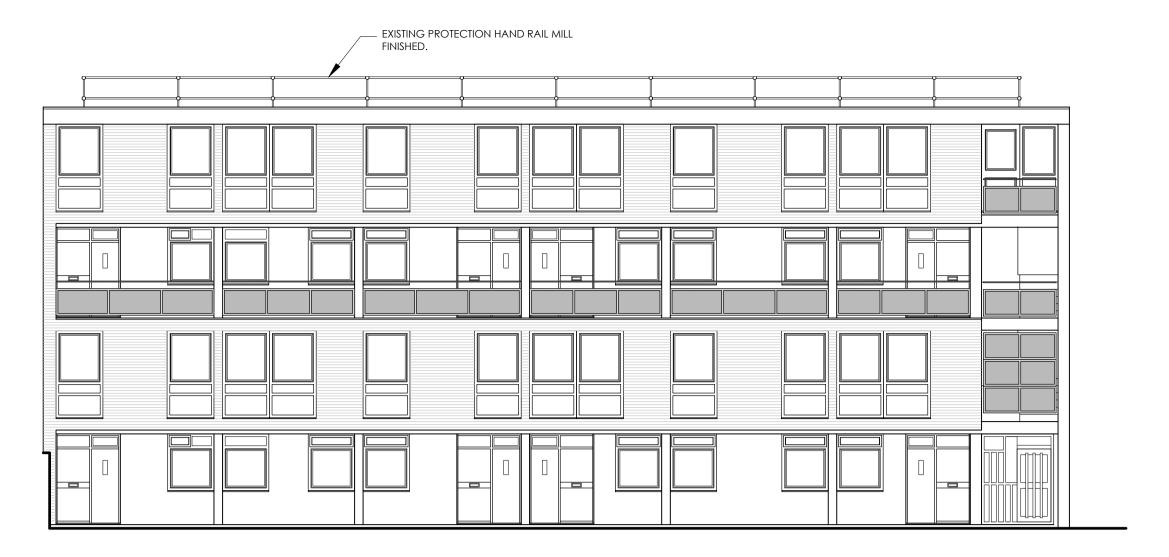

FINISHED.

EXISTING PROTECTION HAND RAIL MILL

FRONT ELEVATION RIGHT HAND ELEVATION

REAR ELEVATION LEFT HAND ELEVATION

ROOF PLAN

PROJECT 1-12 BARRINGTON CLOSE REFURBISHMENT.

DRAWING TITLE EXISTING ELEVATIONS.

| DATE 15/05/2013  | DWG. No. | REV. |
|------------------|----------|------|
| SCALE 1:100 (A1) | 3308.100 | Α    |
| DRAWN BY: TAL    | DATED    |      |
| CHECKED BY:      | DATED    |      |
| APPROVAL BY:     | DATED    |      |