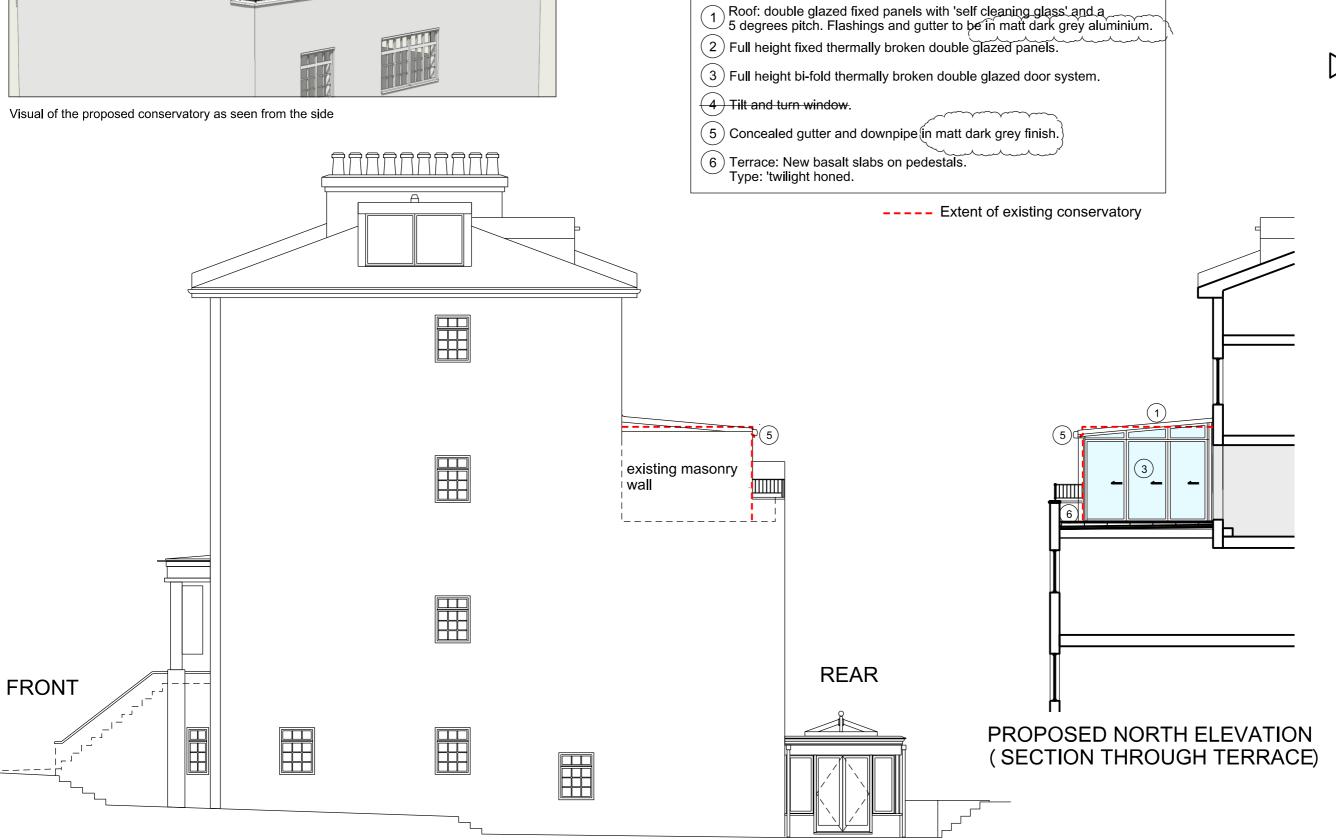

PROPOSED SOUTH ELEVATION

---- Extent of existing conservatory

**KEY MATERIALS:** 

Conservatory:

both internally and externally.

Components within conservatory:

Proprietary system composed of thermally broken aluminium components and clear double glazed panels. U value to be 1.2 W/m2k or better. Aluminium to have a PPC matt dark grey finish