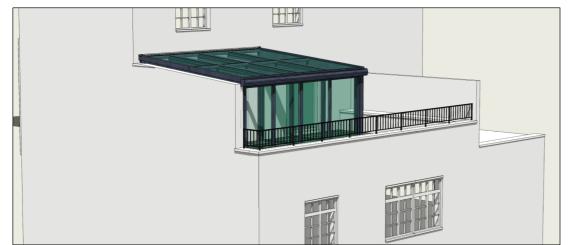

PROPOSED SOUTH ELEVATION

---- Extent of existing conservatory

**KEY MATERIALS:** 

Conservatory:

both internally and externally.

Components within conservatory:

Proprietary system composed of thermally broken aluminium components and clear double glazed panels. U value to be 1.2 W/m2k or better. Aluminium to have a PPC matt dark grey finish