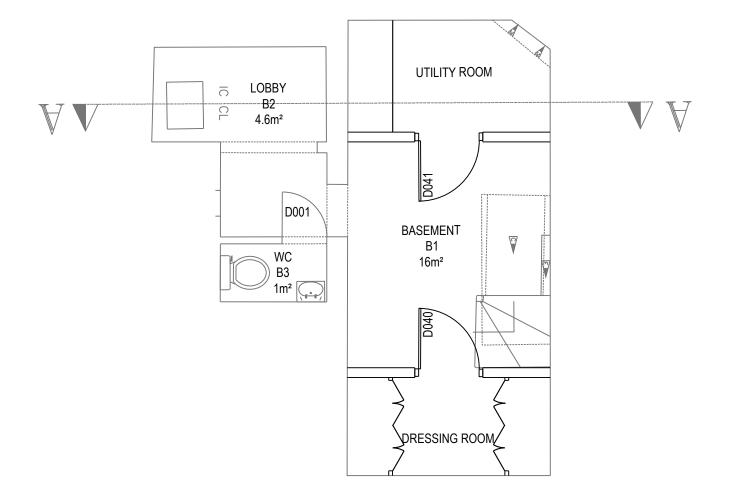

JOB:

LAURENT EZEKIEL

85 CANFIELD GARDENS NW6 3EA

TITLE:

## PROPOSED BASEMENT

| SCALE: 1:50 @ A3        | DATE: MAY 2013 |
|-------------------------|----------------|
| DwgNo.:<br>N260/LE/16-0 | REV:           |