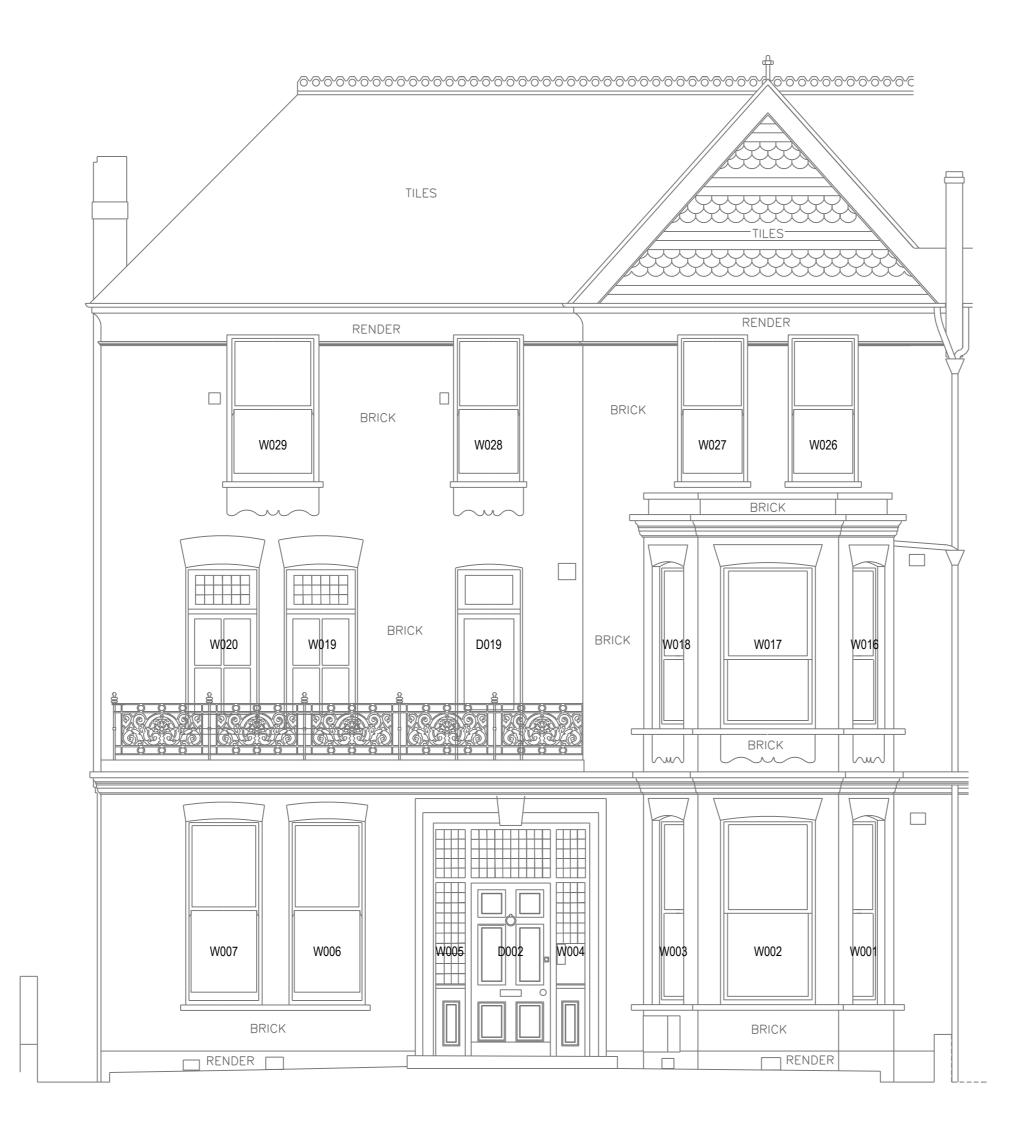

0 500 1000 1500 2000 2500 mm SCALE 1:50

| REV:    | DESCRIPTIO                                                                                                  | N                                                 |                          | DRN:      | APP |
|---------|-------------------------------------------------------------------------------------------------------------|---------------------------------------------------|--------------------------|-----------|-----|
|         | © Jonatha                                                                                                   | n Brunskill /                                     | Associates               |           | 1   |
| ar      | chitecture • interio                                                                                        | or design • bu                                    | uilding conse            | rvatio    | ı   |
|         |                                                                                                             | treet, Londo<br>5 5645 F: 020<br>E: jb@jonath     | 8995 9459                | o.uk      |     |
| JOB:    |                                                                                                             |                                                   |                          |           |     |
|         | LAURENT EZEK                                                                                                | IEL                                               |                          |           |     |
|         | 85 CANFIELD C<br>NW6 3EA                                                                                    | ARDENS                                            |                          |           |     |
| TITLE:  |                                                                                                             |                                                   |                          |           |     |
|         | EXISTING FROM                                                                                               | NT ELEVATIO                                       | ON                       |           |     |
| SCALE:  |                                                                                                             | DATE:                                             |                          |           |     |
| DwgNo.: | 1:50 @ A2                                                                                                   | REV                                               | MARCH 201                | 13        |     |
| 8       | N260/LE/6-0                                                                                                 | 102.01                                            |                          |           |     |
| :       | No dimension is to<br>All dimensions to l<br>This drawing is to<br>All dimensions are<br>This drawing is co | be checked on<br>be discarded v<br>in millimeters | site.<br>when a revision | n is issu |     |