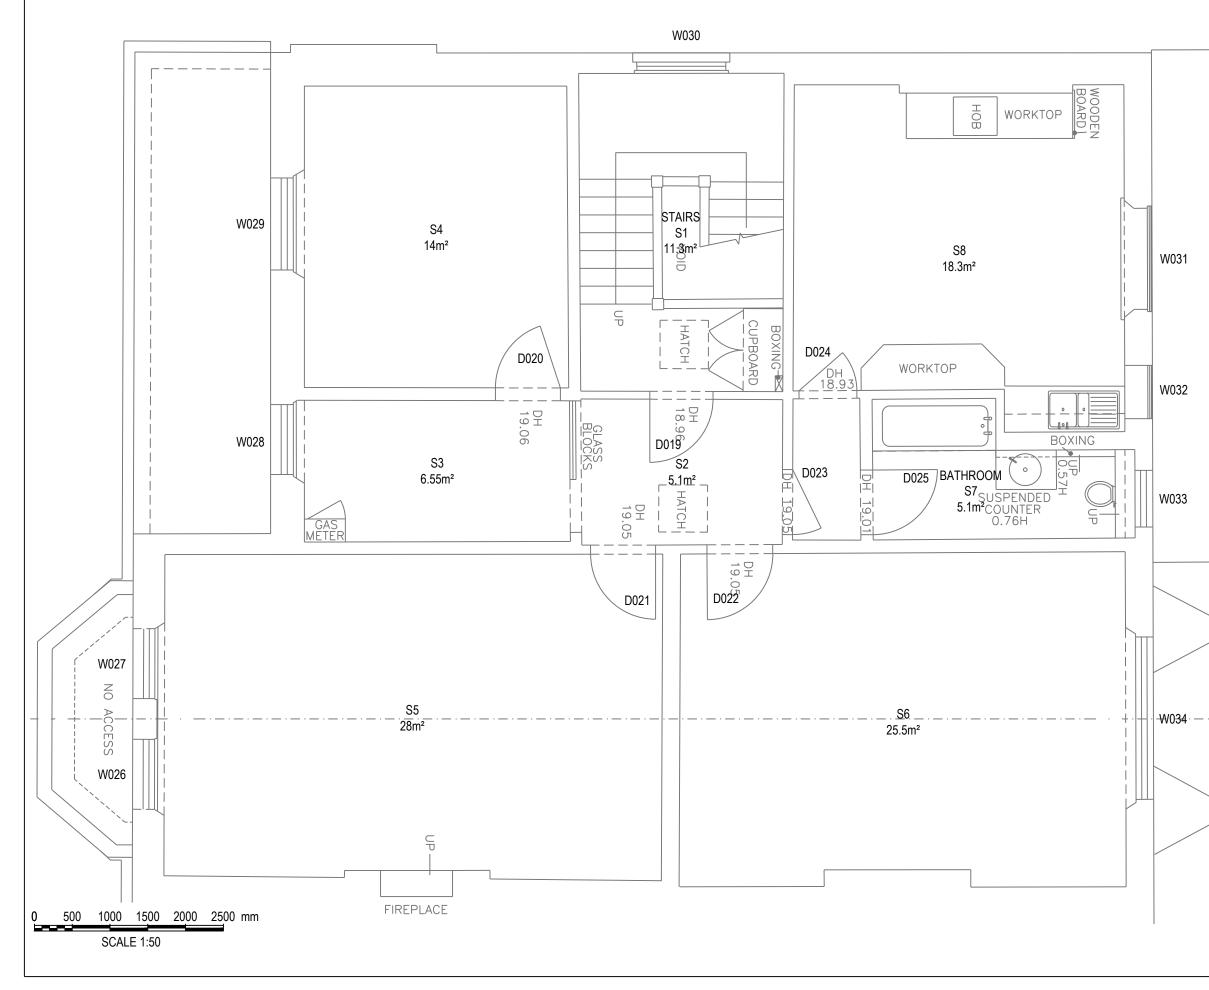

| REV:                                                                                                                | DESCRIPTION                                                                                                                                                                                                                                  |                | DRN: | APP: |
|---------------------------------------------------------------------------------------------------------------------|----------------------------------------------------------------------------------------------------------------------------------------------------------------------------------------------------------------------------------------------|----------------|------|------|
| © Jonathan Brunskill Associates                                                                                     |                                                                                                                                                                                                                                              |                |      |      |
| architecture • interior design • building conservation                                                              |                                                                                                                                                                                                                                              |                |      |      |
| 32 Dale Street, London W4 2BL<br>T: 020 8995 5645 F: 020 8995 9459<br>M: 07958 613340 E: jb@jonathanbrunskill.co.uk |                                                                                                                                                                                                                                              |                |      |      |
| JOB:                                                                                                                |                                                                                                                                                                                                                                              |                |      |      |
| LAURENT EZEKIEL                                                                                                     |                                                                                                                                                                                                                                              |                |      |      |
| 85 CANFIELD GARDENS<br>NW6 3EA                                                                                      |                                                                                                                                                                                                                                              |                |      |      |
| TITLE:                                                                                                              |                                                                                                                                                                                                                                              |                |      |      |
| EXISTING SECOND FLOOR LAYOUT                                                                                        |                                                                                                                                                                                                                                              |                |      |      |
| SCALE:<br>1                                                                                                         | :50 @ A3                                                                                                                                                                                                                                     | DATE: MARCH 20 | 13   |      |
| DwgNo.:<br>N                                                                                                        | 1260/LE/4-0                                                                                                                                                                                                                                  | REV:           |      |      |
| • A<br>• T<br>• A                                                                                                   | o dimension is to be scaled from the drawing.<br>Il dimensions to be checked on site.<br>his drawing is to be discarded when a revision is issued.<br>Il dimensions are in millimeters unless otherwise stated.<br>his drawing is copyright. |                |      |      |