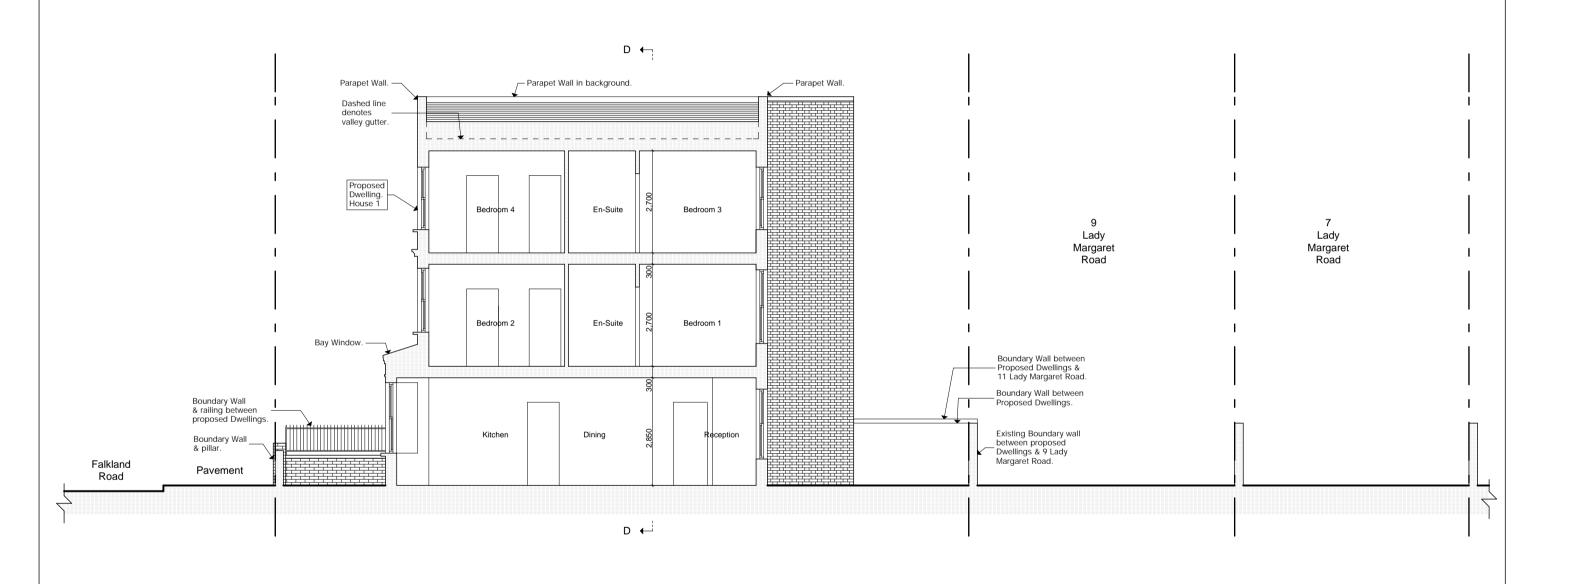

| ght | Project | Land Adjoining        | Reference | 1003-B | A-116 B |
|-----|---------|-----------------------|-----------|--------|---------|
|     |         | 42 Falkland Road      | Number    |        |         |
|     | Client  |                       | Date      | Scale  | Drawing |
|     | Za      | adah Developments Ltd | Aug 12    | 1:100  | size A3 |
|     | Drawing |                       |           |        |         |

As Approved Section C-C / West Elevation