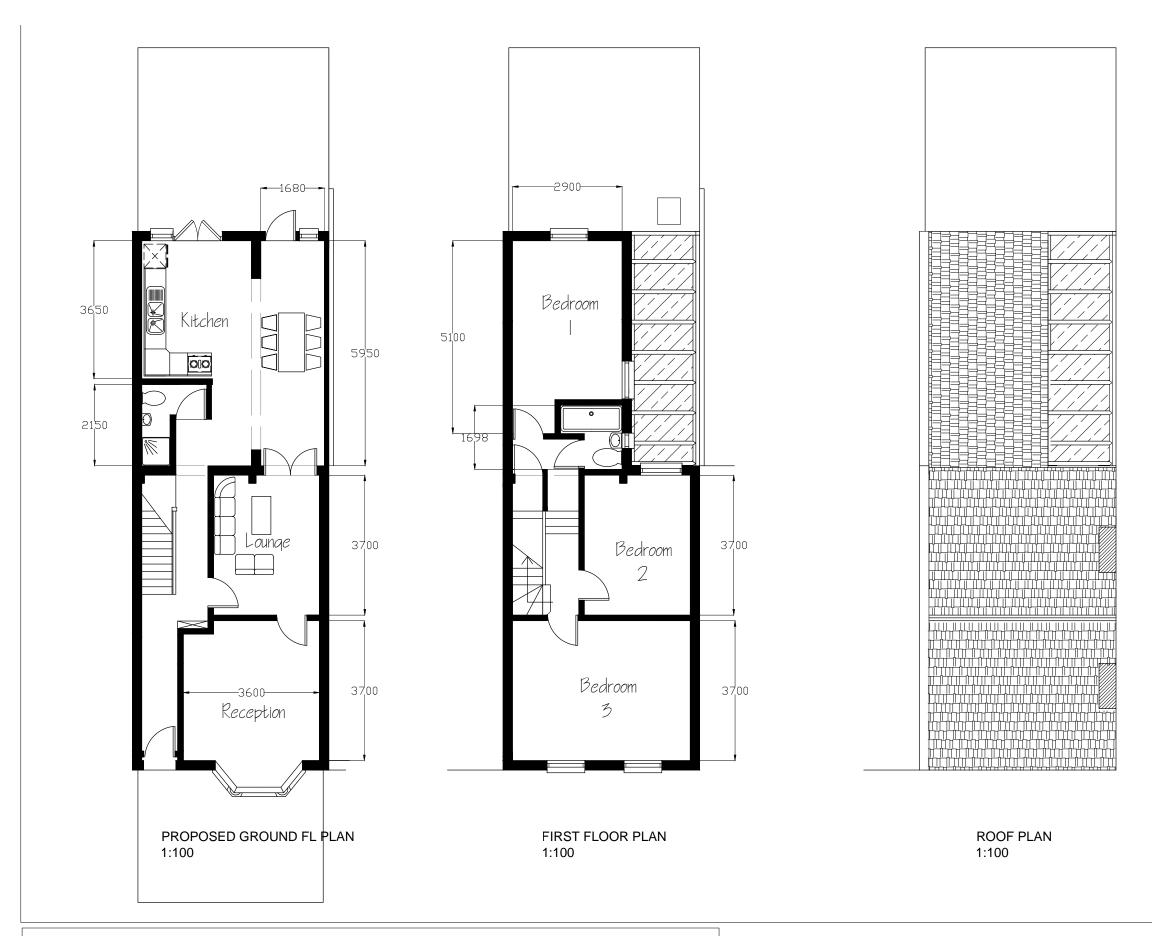

Sheet 1 of 3: Existing Floor plans & Elevations @ A3 1:100 41RAV/FULL/JUNE13 SINGLE STOREY EXTENSION AT 41 RAVENSHAW STREET [I2K ARCHITECTS LTD]

Sheet 2 of 3: PROPOSED Floor plans & Elevations @ A3 1:100 41RAV/FULL/JUNE13 SINGLE STOREY EXTENSION AT 41 RAVENSHAW STREET [I2K ARCHITECTS LTD]

NOTE: THIS APPLICATION DWG REF 41RAV/FULL/JUNE13 IS RESUBMISSION OF APPLICATION REFERENCE 2012/1834/. THIS APPLICATION IS TO RETAIN FAMILY DWELLING SPACE BUT ALLOW FOR GROUND FL. EXTENSION

Sheet 3 of 3: PROPOSED Floor plans & Elevations @ A3 1:100 41RAV/FULL/JUNE13 SINGLE STOREY EXTENSION AT 41 RAVENSHAW STREET [I2K ARCHITECTS LTD]

NOTE: THIS APPLICATION DWG REF 41RAV/FULL/JUNE13 IS RESUBMISSION OF APPLICATION REFERENCE 2012/1834/. THIS APPLICATION IS TO RETAIN FAMILY DWELLING SPACE BUT ALLOW FOR GROUND FL. EXTENSION