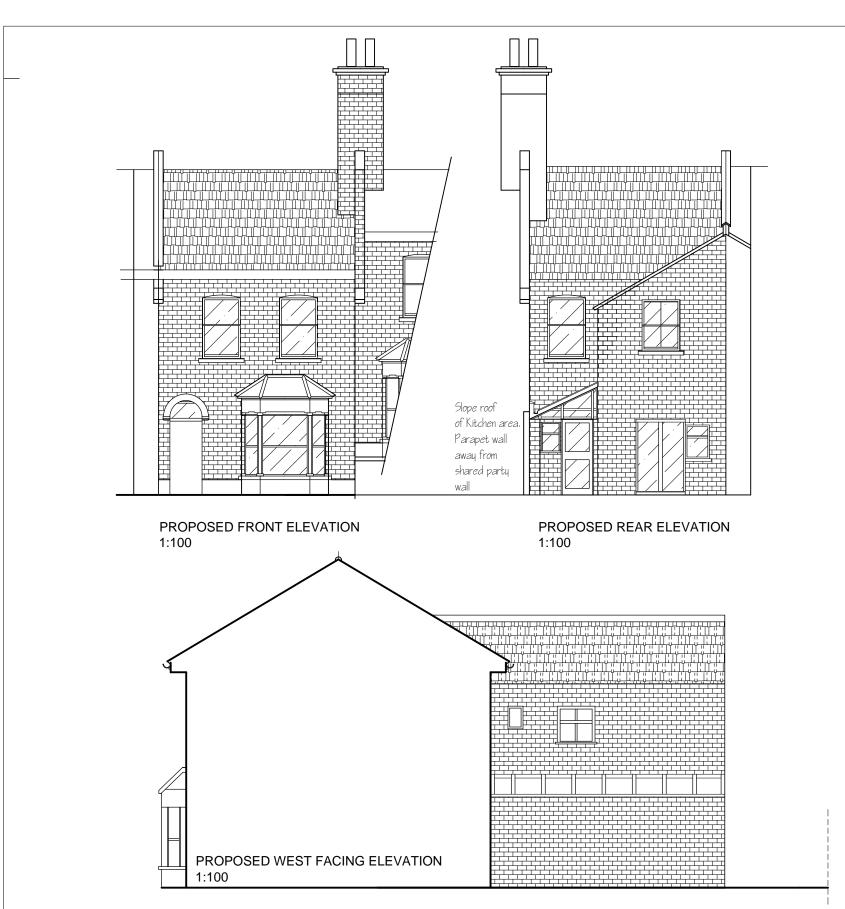

Sheet 1 of 3: Existing Floor plans & Elevations @ A3 1:100 41RAV/FULL/JUNE13 SINGLE STOREY EXTENSION AT 41 RAVENSHAW STREET [I2K ARCHITECTS LTD]

Sheet 2 of 3: PROPOSED Floor plans & Elevations @ A3 1:100 41RAV/FULL/JUNE13 SINGLE STOREY EXTENSION AT 41 RAVENSHAW STREET [I2K ARCHITECTS LTD]

NOTE: THIS APPLICATION DWG REF 41RAV/FULL/JUNE13 IS RESUBMISSION OF APPLICATION REFERENCE 2012/1834/. THIS APPLICATION IS TO RETAIN FAMILY DWELLING SPACE BUT ALLOW FOR GROUND FL. EXTENSION

Sheet 3 of 3: PROPOSED Floor plans & Elevations @ A3 1:100 41RAV/FULL/JUNE13 SINGLE STOREY EXTENSION AT 41 RAVENSHAW STREET [I2K ARCHITECTS LTD]

NOTE: THIS APPLICATION DWG REF 41RAV/FULL/JUNE13 IS RESUBMISSION OF APPLICATION REFERENCE 2012/1834/. THIS APPLICATION IS TO RETAIN FAMILY DWELLING SPACE BUT ALLOW FOR GROUND FL. EXTENSION