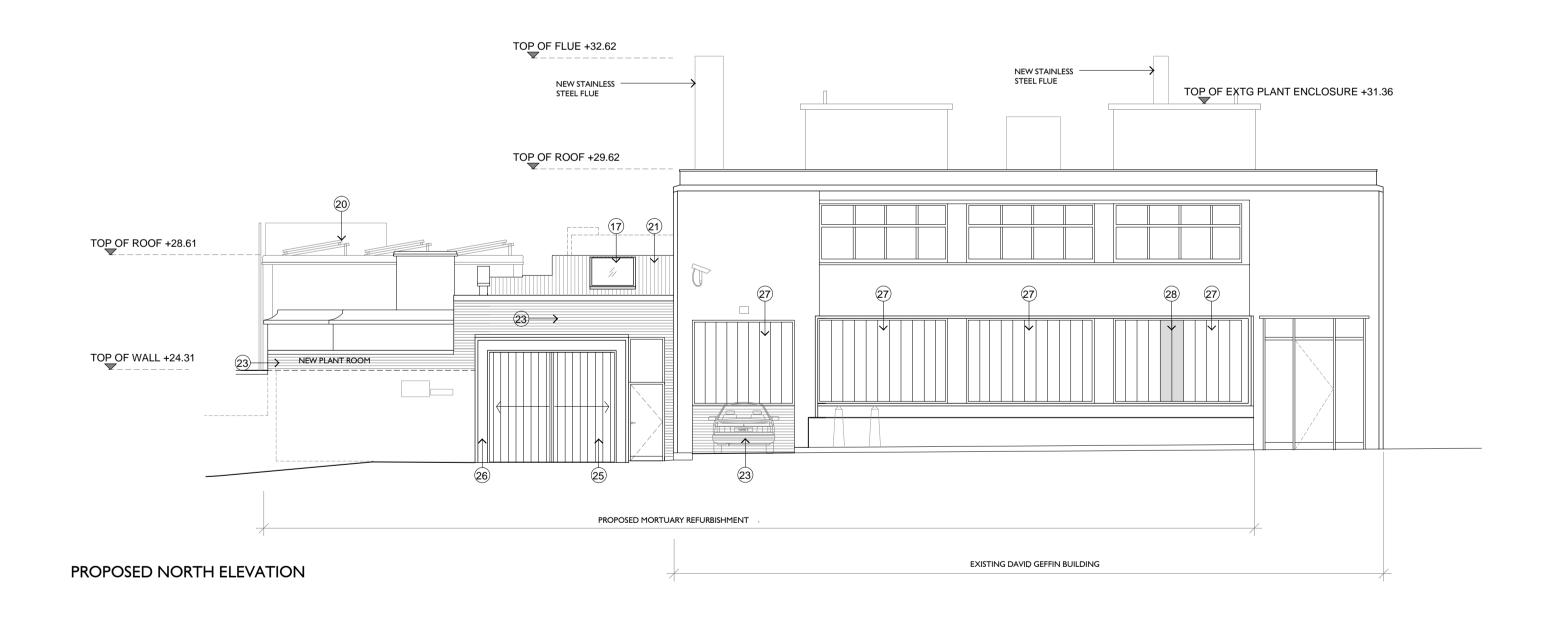

## PROPOSED ELEVATIONS LEGEND

- 16. PROPOSED POWER COATED STEEL PANELS
  17. PROPOSED PPC ALUMINIUM FRAMED GLAZING, BROWN-BLACK
  18. PROPOSED SOLID TIMBER DOOR WITH NARROW GLAZING
- 19. PROPOSED PRECAST RECONSTITUTED STONE
  20. PROPOSED PHOTOVOLTAICS (Nos AND ORIENTATION TBC)
  21. PROPOSED ROOF FASCIA, ALUMINUM PPC
  22. SHADOW GAP WITH DARK BROWN FLASHING ALUM. PPC
- 23. PROPOSED BRICK TO MATCH EXISTING 24. PROPOSED REPLACEMENT SANDBLASTED GLAZING
- 25. PROPOSED PPC METAL CONCERTINA & ACCESS DOOR
- 26. PROPOSED PPC CASING FOR CONCERTINA DOORS
  27. PROPOSED REGLIT GLAZING SANDBLASTED
  28. PROPOSED ALUM PANELING (TO END OF INTERNAL
- PARTITION)
- PARTITION)

  29. PROPOSED FRET-CUT POWDER COATED SIGNAGE

  30. PROPOSED GLAZING, DARK BROWN ALUM. PPC FRAME

  31. PROPOSED GLAZED DOORS DARK BROWN ALUM. PPC WITH S/S IRONMONGERY

  32. PART OF EXISTING RAILINGS RETAINED

  33. PROPOSED BRICK KERB