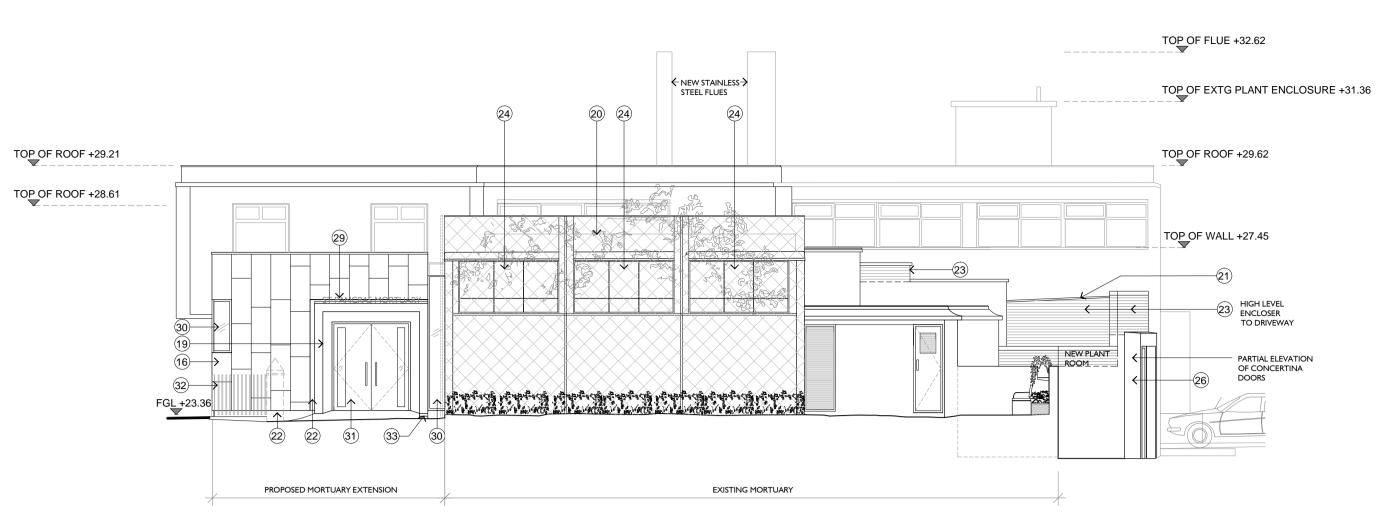

## PROPOSED ELEVATIONS LEGEND

- 16. PROPOSED POWER COATED STEEL PANELS
  17. PROPOSED PPC ALUMINIUM FRAMED GLAZING, BROWN-BLACK
  18. PROPOSED SOLID TIMBER DOOR WITH NARROW GLAZING
- 19. PROPOSED PRECAST RECONSTITUTED STONE
  20. PROPOSED PHOTOVOLTAICS (Nos AND ORIENTATION TBC)
  21. PROPOSED ROOF FASCIA, ALUMINUM PPC
  22. SHADOW GAP WITH DARK BROWN FLASHING ALUM. PPC
- 23. PROPOSED BRICK TO MATCH EXISTING 24. PROPOSED REPLACEMENT SANDBLASTED GLAZING
- 25. PROPOSED PPC METAL CONCERTINA & ACCESS DOOR
- 26. PROPOSED PPC CASING FOR CONCERTINA DOORS
  27. PROPOSED REGLIT GLAZING SANDBLASTED
  28. PROPOSED ALUM PANELING (TO END OF INTERNAL
- PARTITION)
- PARTITION)

  29. PROPOSED FRET-CUT POWDER COATED SIGNAGE

  30. PROPOSED GLAZING, DARK BROWN ALUM. PPC FRAME

  31. PROPOSED GLAZED DOORS DARK BROWN ALUM. PPC WITH S/S IRONMONGERY

  32. PART OF EXISTING RAILINGS RETAINED

  33. PROPOSED BRICK KERB