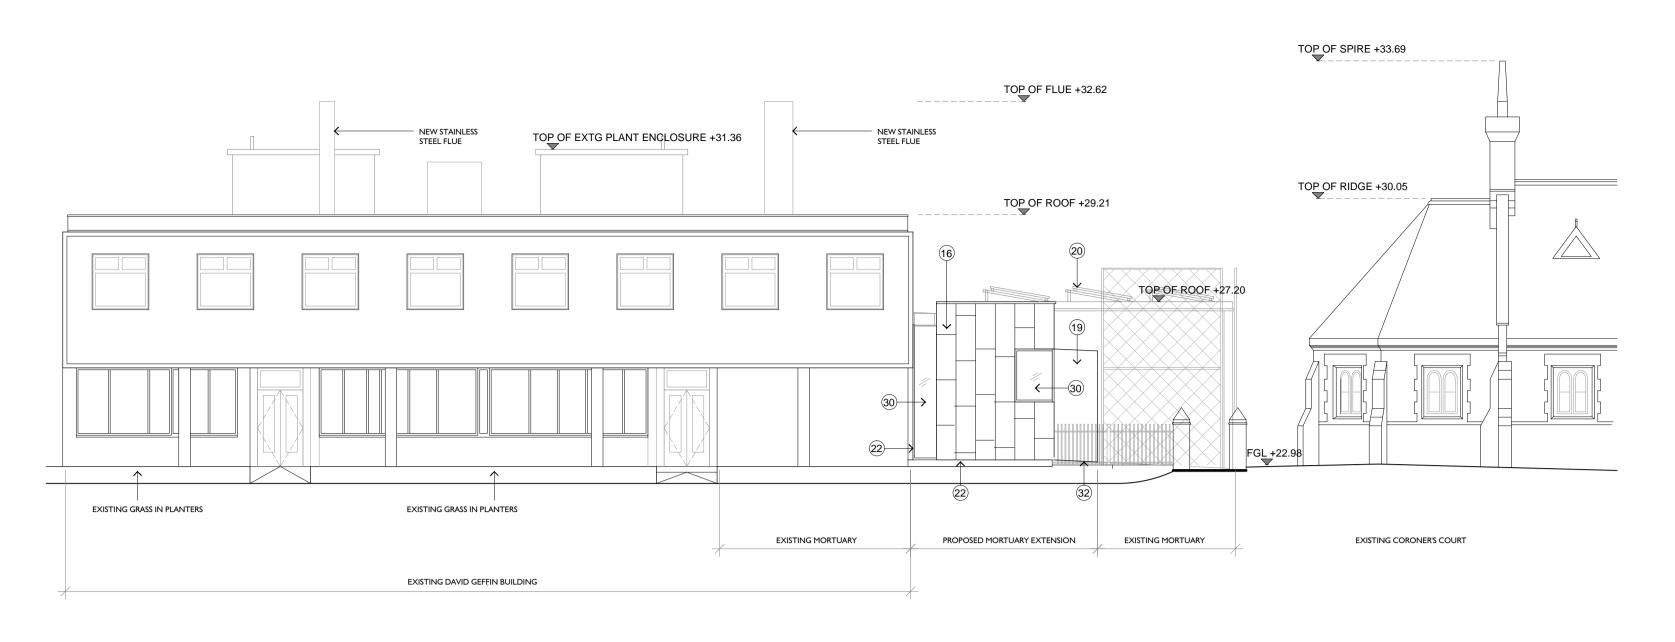

## PROPOSED ELEVATIONS LEGEND

- 16. PROPOSED POWER COATED STEEL PANELS
  17. PROPOSED PPC ALUMINIUM FRAMED GLAZING, BROWN-BLACK
  18. PROPOSED SOLID TIMBER DOOR WITH NARROW GLAZING
- 19. PROPOSED PRECAST RECONSTITUTED STONE
  20. PROPOSED PHOTOVOLTAICS (Nos AND ORIENTATION TBC)
  21. PROPOSED ROOF FASCIA, ALUMINUM PPC
  22. SHADOW GAP WITH DARK BROWN FLASHING ALUM. PPC
- 23. PROPOSED BRICK TO MATCH EXISTING 24. PROPOSED REPLACEMENT SANDBLASTED GLAZING
- 25. PROPOSED PPC METAL CONCERTINA & ACCESS DOOR
- 26. PROPOSED PPC CASING FOR CONCERTINA DOORS
  27. PROPOSED REGLIT GLAZING SANDBLASTED
  28. PROPOSED ALUM PANELING (TO END OF INTERNAL
- PARTITION)
- PARTITION)

  29. PROPOSED FRET-CUT POWDER COATED SIGNAGE

  30. PROPOSED GLAZING, DARK BROWN ALUM. PPC FRAME

  31. PROPOSED GLAZED DOORS DARK BROWN ALUM. PPC WITH S/S IRONMONGERY

  32. PART OF EXISTING RAILINGS RETAINED

  33. PROPOSED BRICK KERB