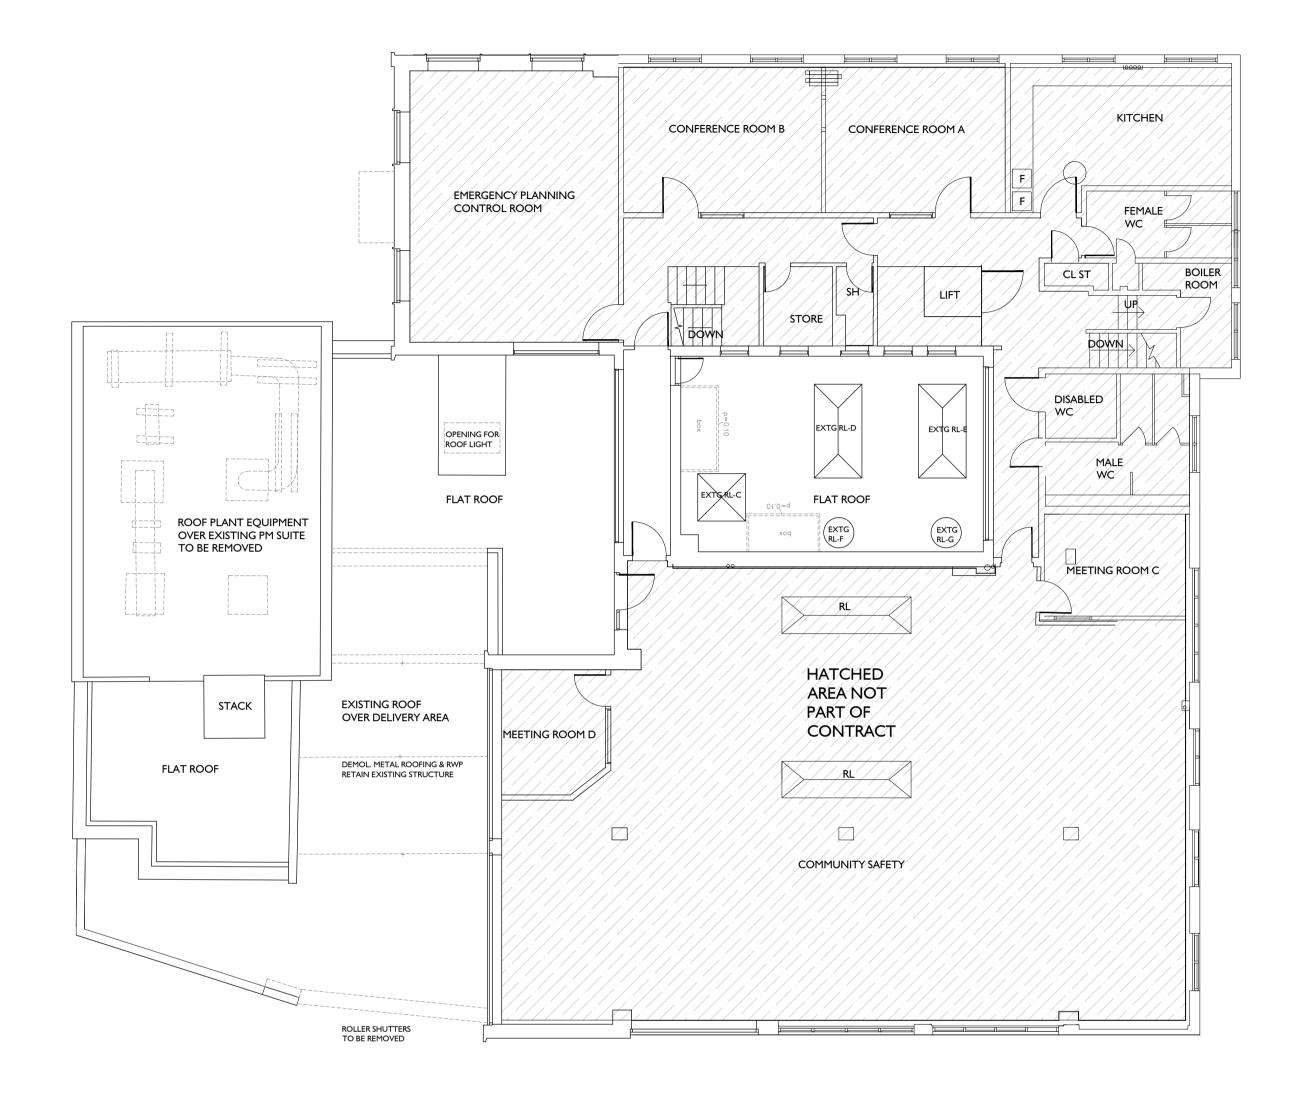

do not scale this drawing all written dimensions are in millimetres any inconsistencies to be reported to the architect immediately

îÁjæĭ|Á(ĭ¦]@Áæs&@az∿&orÁG€€Ï

EXISTING FIRST FLOOR PLAN SCALE 1:100@A1