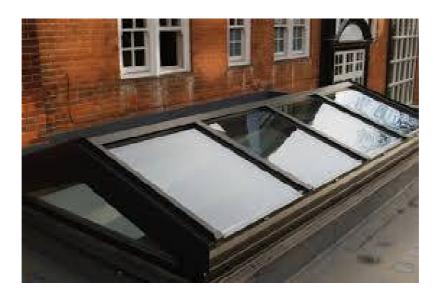

The amendment is a change in the specification of the skylights RL1.1 to RL1.12 inclusive on the roof of the rear extension, see drawings 17 revision B and drawing 17 revision C from:-

'dark grey powder coated aluminium framed double glazed 'lanterns' with one opening light' as shown below:-