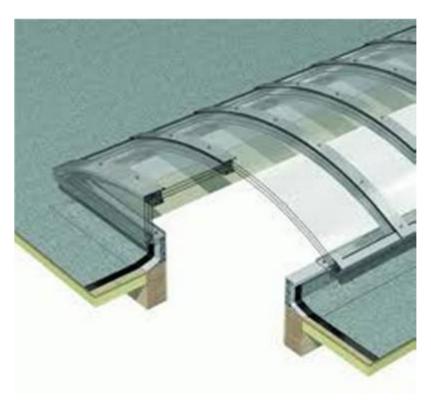

to an Em-Vault, polycarbonate in a dark grey powder coated aluminium frame as shown below:-

The amendment is proposed as it will reduce costs.

The proposed alternative rooflight is similar in appearance to the approved and so should not have a detrimental impact on the listed building, its character, appearance or amenity or the character, appearance or amenity of the conservation area within which it is located.