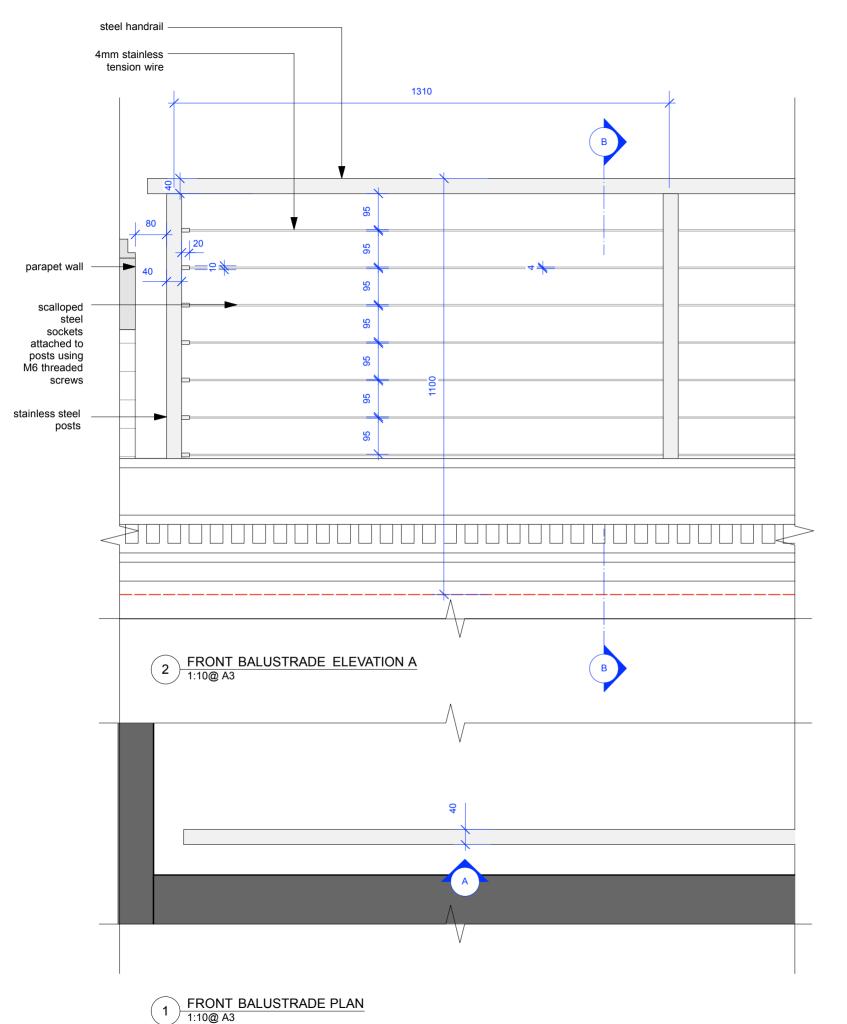

steel handrail 4mm stainless tension wire threaded in to scalloped steel sockets attached to posts using M6 threaded screws stainless steel posts plate securely fixed in to parapet wall & made watertight red line indicates finished floor level FRONT BALUSTRADE SECTION BB