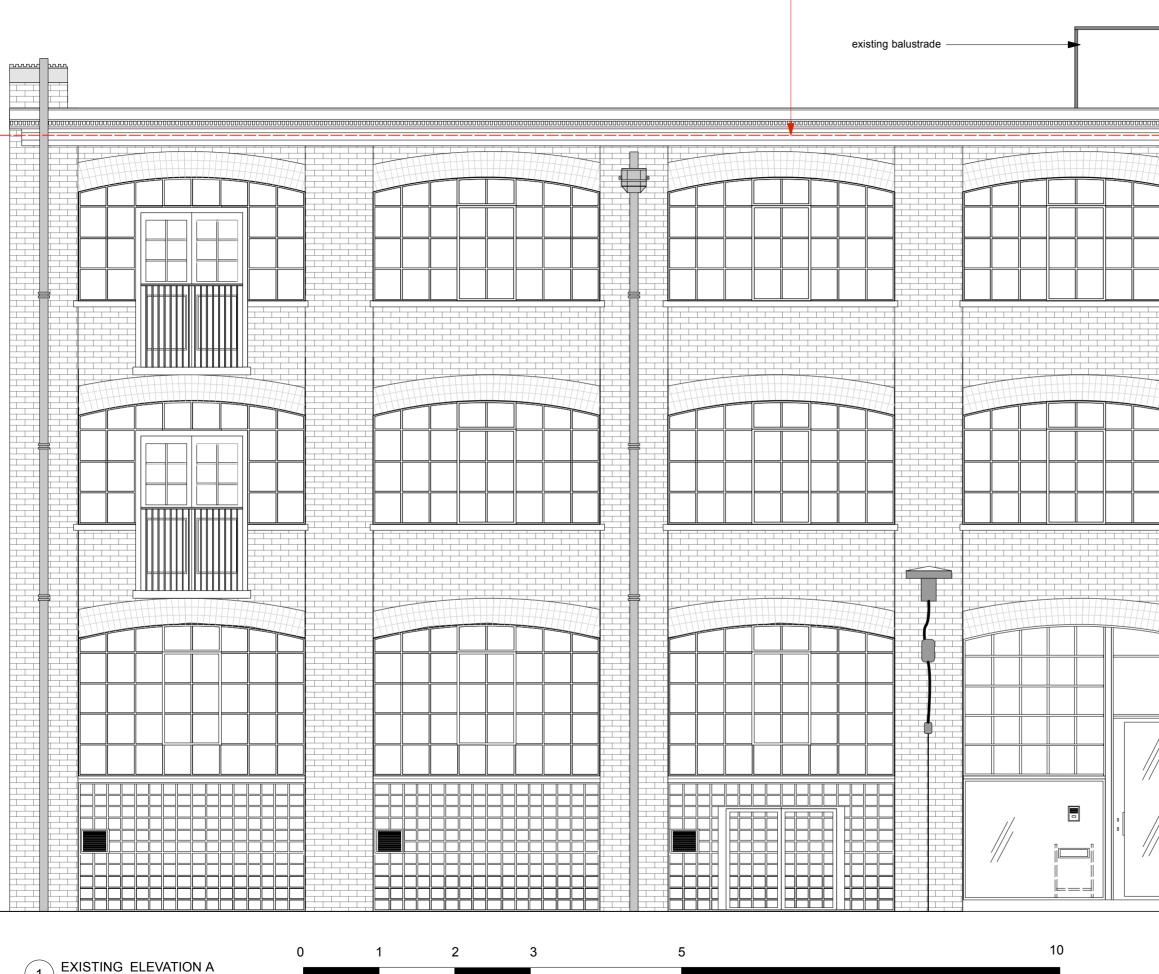

1)

1:100@ A3

red line indicates finished roof level

| THIS DRAWING IS UNDER COPYRIGHT AND NO PORTION SHOULD BE USED WITHOUT PRI    | OR   |
|------------------------------------------------------------------------------|------|
| CONSENT USE FIGURED DIMENSIONS ONLY ALL FIGURED DIMENSIONS SHOWN ARE TAI     | KEN  |
| FROM FINISHED SUBFACES ALL DIMENSIONS AND LEVELS MUST BE CHECKED ON SITE /   | AND  |
| ANY INCONSISTENCIES REPORTED. IMMEDIATELY TO B3 PRIOR TO PUTTING WORKS IN H  |      |
| ANT INCONSISTENCIES THE OTTED IMMEDIATEET TO EST THON TO TO THINK WORKS INTO | AND. |
|                                                                              |      |

| JERS                                          |      | GN Unit<br>Lon<br>Tel:<br>Fax | B3 Designers Ltd<br>Unit 3, 51 Derbyshire Street,<br>London, E2 6HQ.<br>Tel: +44 (0)20 7729 8111<br>Fax: +44 (0)20 7729 8124 |  |  |  |  |
|-----------------------------------------------|------|-------------------------------|------------------------------------------------------------------------------------------------------------------------------|--|--|--|--|
| PROJECT NO: CLIENT/PROJECT :<br>876 HOXTON HQ |      |                               |                                                                                                                              |  |  |  |  |
| DATE:<br>29.05.2013                           | B SH | CHECKED:                      | scale:<br>1:50 @ A3                                                                                                          |  |  |  |  |
| EXISTING ELEVATION A                          |      |                               |                                                                                                                              |  |  |  |  |
| DWG. NO: REV: 876-PLN-06                      |      |                               |                                                                                                                              |  |  |  |  |