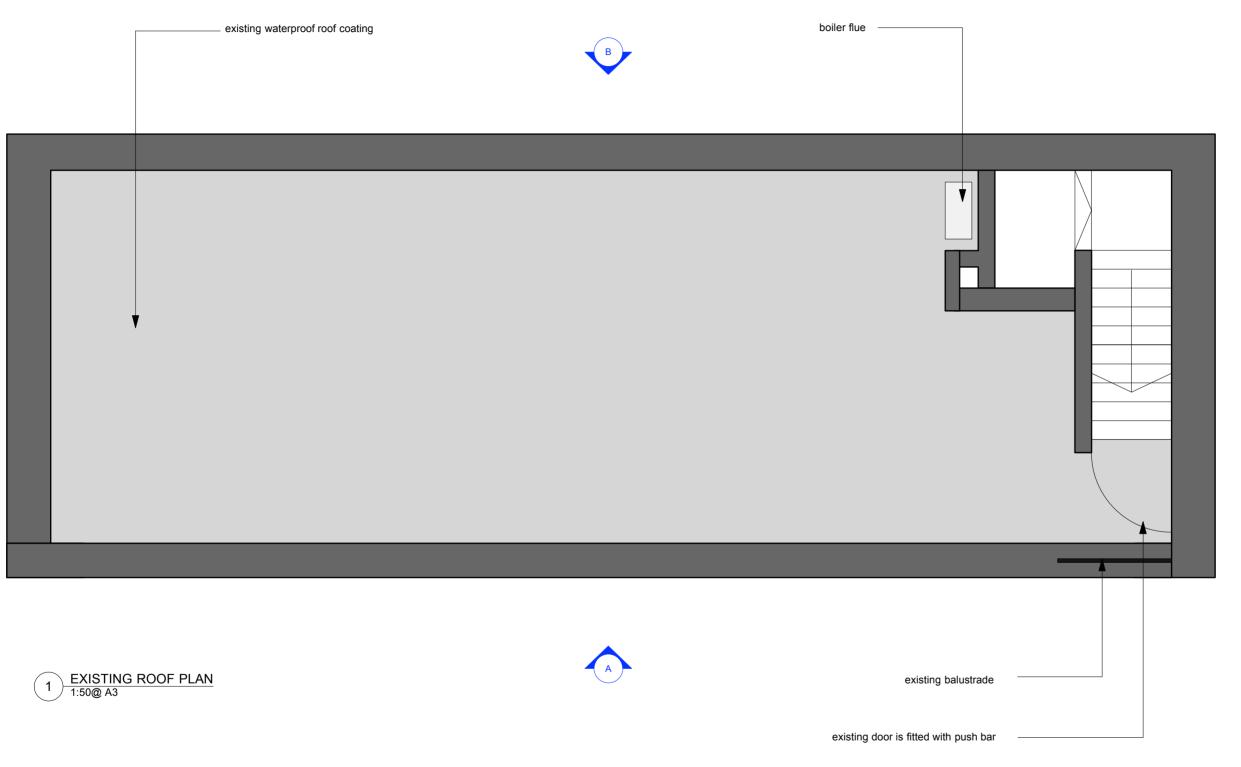

| B3 I                | DESIG                     | GN Uni<br>Lon<br>Tel: | B3 Designers Ltd<br>Unit 3, 51 Derbyshire Street,<br>London, E2 6HQ.<br>Tel: +44 (0)20 7729 8111<br>Fax: +44 (0)20 7729 8124 |  |  |
|---------------------|---------------------------|-----------------------|------------------------------------------------------------------------------------------------------------------------------|--|--|
| PROJECT NO:         | CLIENT/PROJECT: HOXTON HQ |                       |                                                                                                                              |  |  |
| DATE:<br>29.05.2013 | B SH                      | CHECKED:              | SCALE:<br>1:50 @ A3                                                                                                          |  |  |
| EXISTING ROOF PLAN  |                           |                       |                                                                                                                              |  |  |