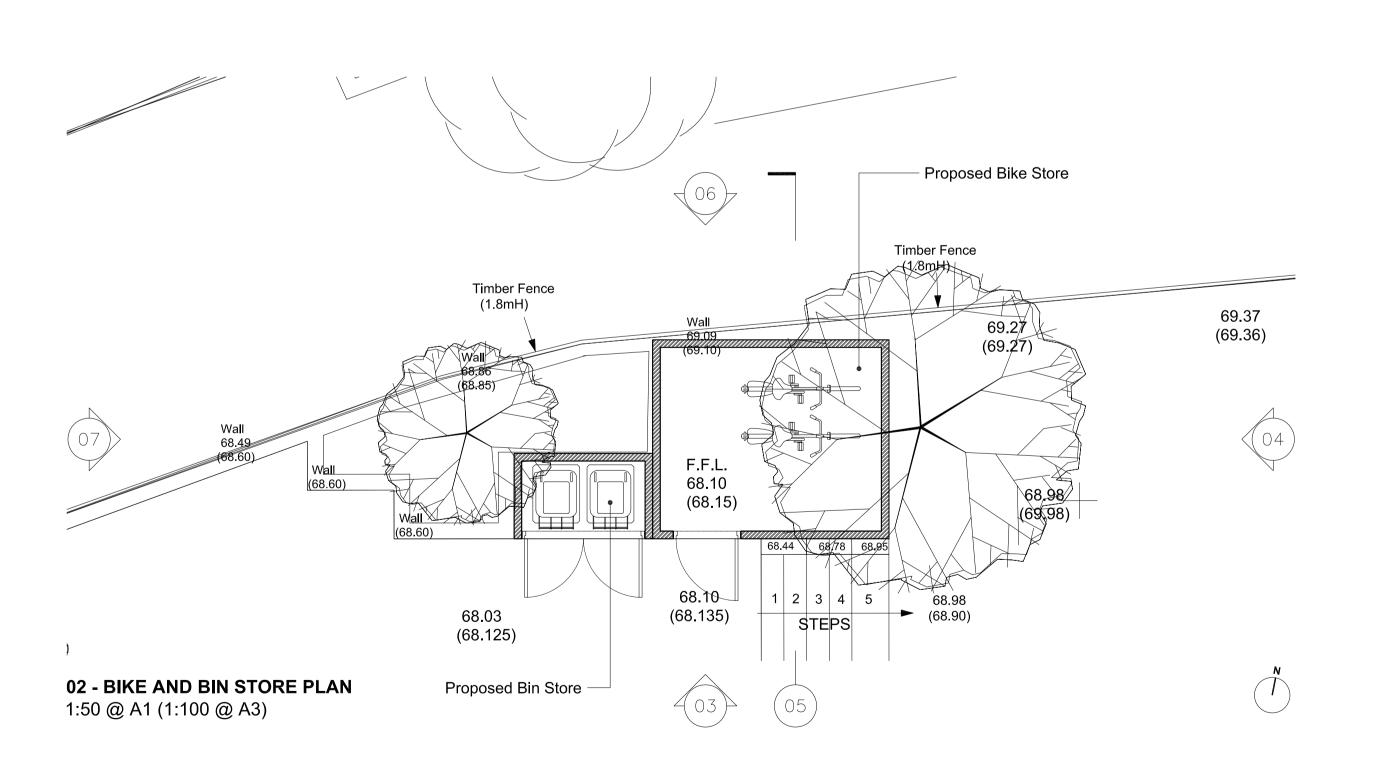

**01 - EAST ELEVATION** 1:50 @ A1 (1:100 @ A3) **02 - KEY PLAN** N.T.S. @ A1

| ٧ | Date | Description                                                                      | Ву         | Chkd | © The copyright of this drawing and design remains the intellectual property of the designers and may not be used without                                                                                                                                                                                                                                                                                                                                                                                                                                                                                                                                                                                                                                                                                                                         |
|---|------|----------------------------------------------------------------------------------|------------|------|---------------------------------------------------------------------------------------------------------------------------------------------------------------------------------------------------------------------------------------------------------------------------------------------------------------------------------------------------------------------------------------------------------------------------------------------------------------------------------------------------------------------------------------------------------------------------------------------------------------------------------------------------------------------------------------------------------------------------------------------------------------------------------------------------------------------------------------------------|
|   |      | Issued for planning. Elevation updated to reflect revised bin store arrangement. | SJC<br>SJC |      | thewritten permission of alma-nac collaborative architecture LLP.  Do not scale. Verify all dimensions on site before commencing any work or preparing any shop drawings.  Any discrepancies, errors or omissions to be reported to the designer for further instructions before commencement of vall schemes to be set out completely, including building work, drainage and levels prior to the commencement of works. All building materials, components and workmanship to comply with the appropriate public health acts, building regulations. British standards and codes of practice, and the appropriate manufacturers' recommendations.  Ensure all works are carried out within the prescribed hours of working procedures and that all tools are of a non percus type where possible.  For all specialist work see relevant drawings. |