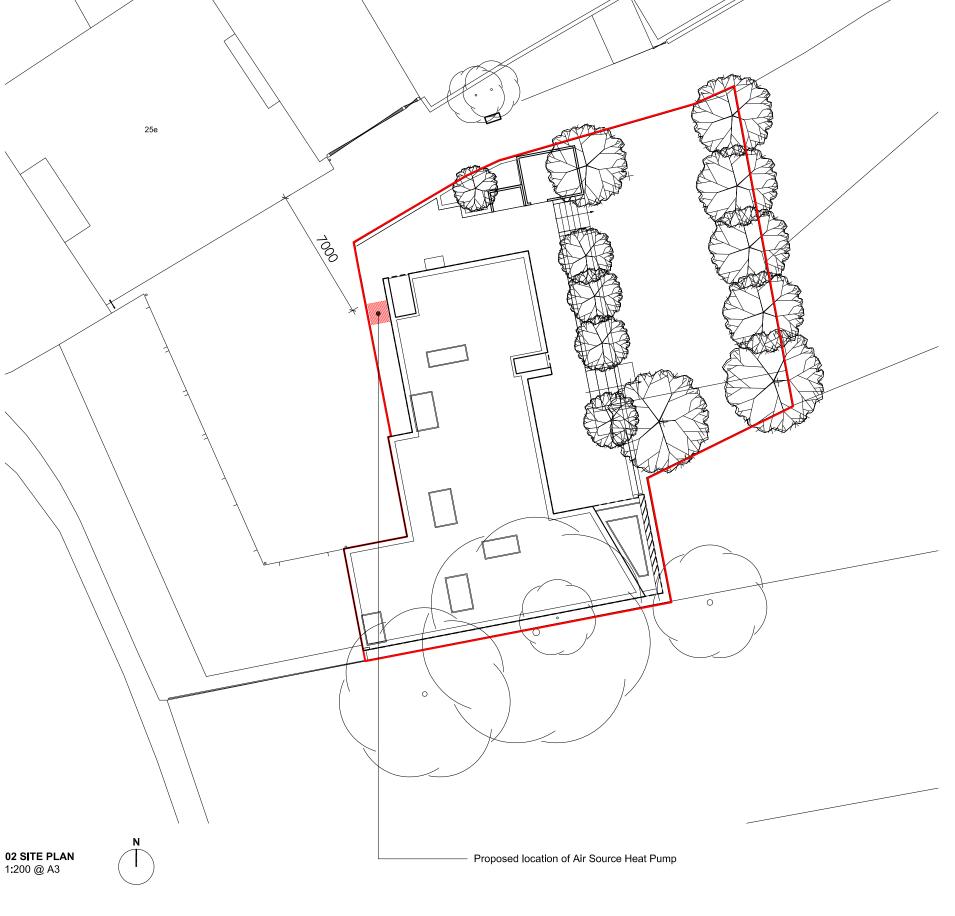

| LONDON, NW3 6AR |             |            |      |       |  |  |  |  |  |
| •    | Title DDODOOED EACT ELEVATION |                 |             |            |      |       |  |  |  |  |  |
| 0840 | PROPOSED EAST ELEVATION       |                 |             |            |      |       |  |  |  |  |  |
| -    |                               |                 |             |            | PLAN | INING |  |  |  |  |  |
| е    | Date                          | Scale @A1       | Project no. | Drawing no | o. R | ev.   |  |  |  |  |  |
|      | 09/05/13                      | 1:50 @ A1       | 125         | P04        | Δ    | ١     |  |  |  |  |  |



03 AERIAL PHOTOGRAPH SHOWING RELATIONSHIP TO ROOFLIGHTS OF 25e 1:1250 a A3



01 SITE LOCATION PLAN 1:1250 @ A3