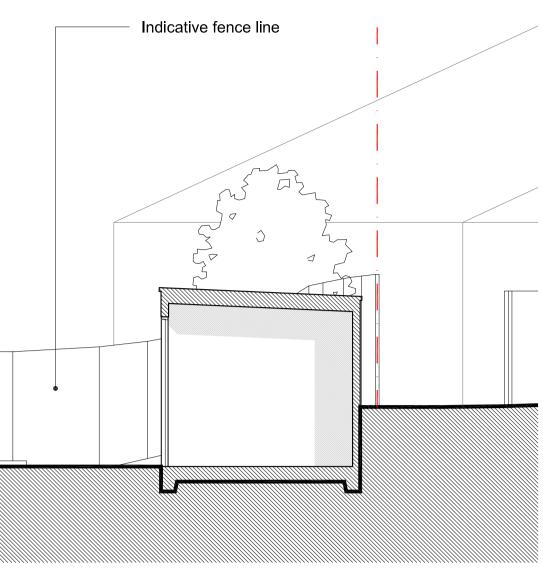

| collaborative architecture |               | Scale @A1   |          | Drawing no. | Rev.    |
|       |          |                             | For all specialist work see relevant drawings.                                                                                                                                                                                                                                                                                                                                                                                                                               |                            | 09.04.13      | Varies @ A3 | 125      | P01         | -       |











**05 - INDICATIVE SECTION A-A** 1:50 @ A1 (1:100 @ A3)







07 - WEST ELEVATION
1:50 @ A1 (1:100 @ A3)



**01 SITE LOCATION PLAN** 1:1250 @ A3





| Rev      | Date | Description                                                                   | By | Chkd     | © The copyright of this drawing and design remains the intellectual property of the designers and may not be used without