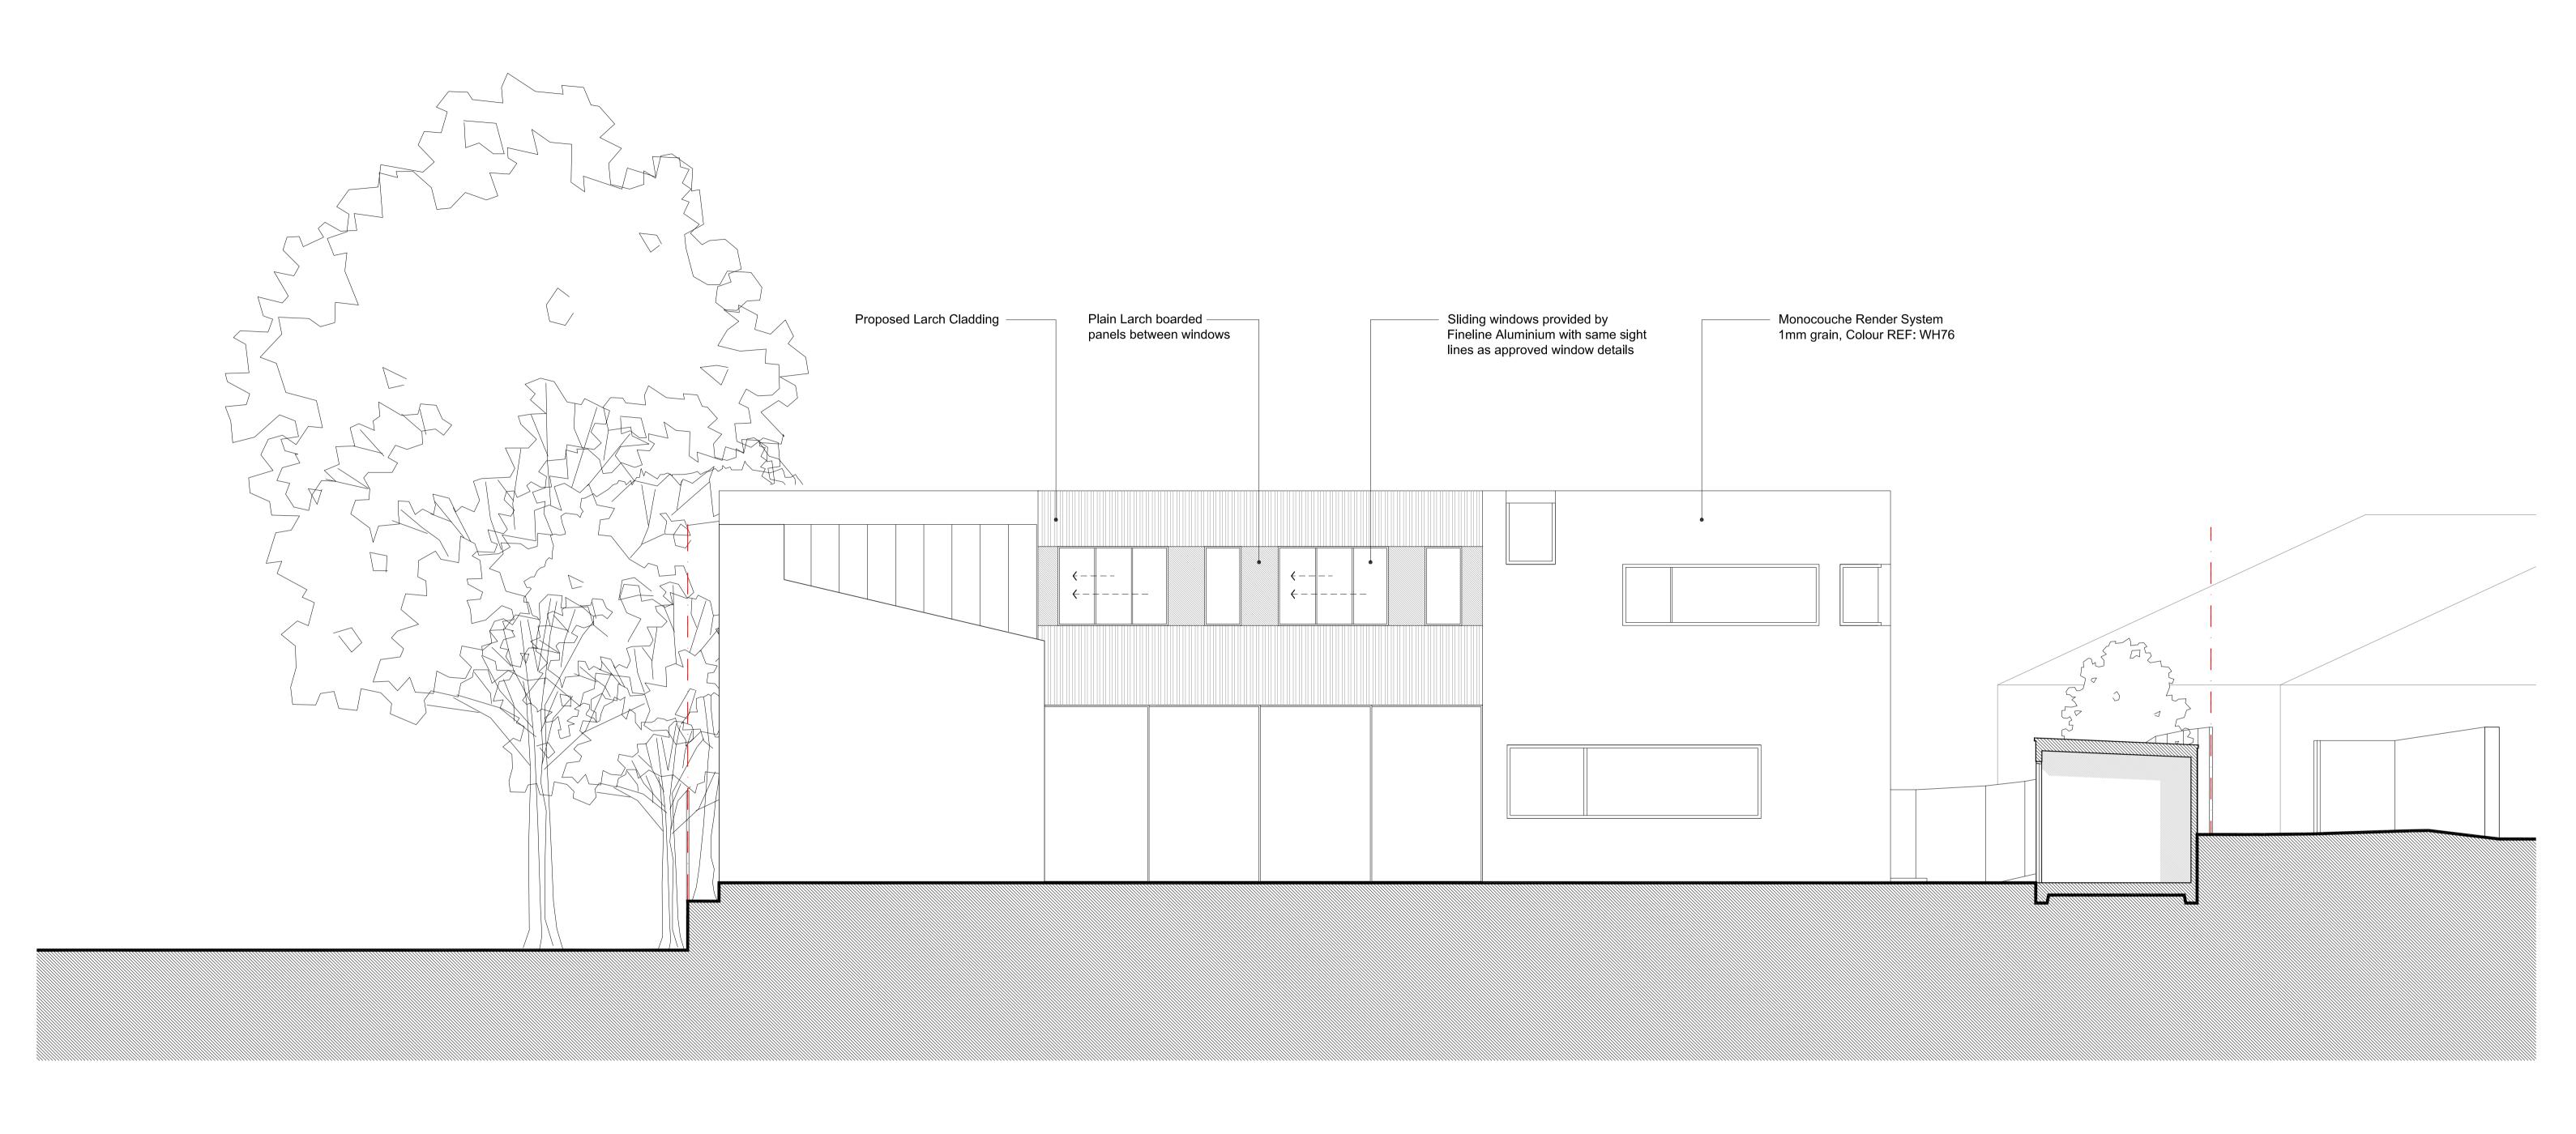

alma-nac

collaborative architecture

Date

100/0

|      | Project                       | 25b FROGNA      | Ву          | Chkd       |      |       |  |  |  |  |  |
|------|-------------------------------|-----------------|-------------|------------|------|-------|--|--|--|--|--|
|      |                               | LONDON, NW3 6AR |             |            |      |       |  |  |  |  |  |
| •    | Title DDODOOED EACT ELEVATION |                 |             |            |      |       |  |  |  |  |  |
| 0840 | PROPOSED EAST ELEVATION       |                 |             |            |      |       |  |  |  |  |  |
| -    |                               |                 |             |            | PLAN | INING |  |  |  |  |  |
| е    | Date                          | Scale @A1       | Project no. | Drawing no | o. R | ev.   |  |  |  |  |  |
|      | 09/05/13                      | 1:50 @ A1       | 125         | P04        | Δ    | ١     |  |  |  |  |  |