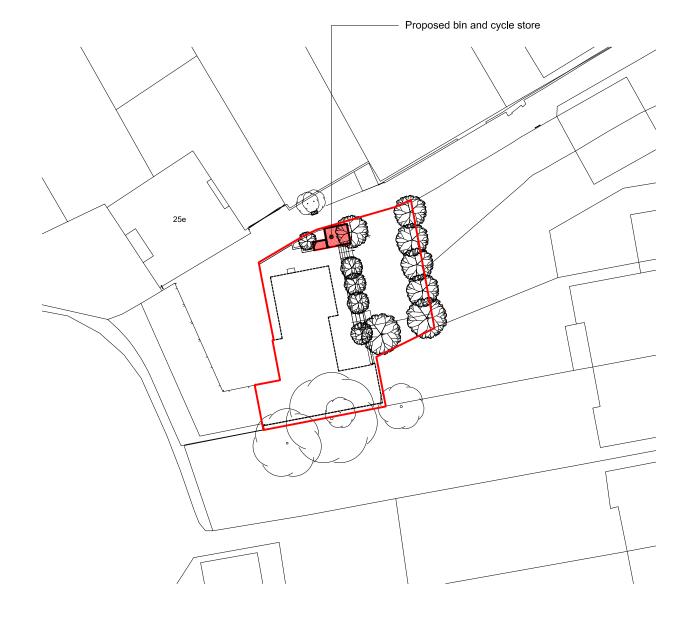

**01 - EAST ELEVATION** 1:50 @ A1 (1:100 @ A3) **02 - KEY PLAN** N.T.S. @ A1

| ٧ | Date | Description                                                                      | Ву         | Chkd | © The copyright of this drawing and design remains the intellectual property of the designers and may not be used without                                                                                                                                                                                                                                                                                                                                                                                                                                                                                                                                                                                                                                                                                                                         |
|---|------|----------------------------------------------------------------------------------|------------|------|---------------------------------------------------------------------------------------------------------------------------------------------------------------------------------------------------------------------------------------------------------------------------------------------------------------------------------------------------------------------------------------------------------------------------------------------------------------------------------------------------------------------------------------------------------------------------------------------------------------------------------------------------------------------------------------------------------------------------------------------------------------------------------------------------------------------------------------------------|
|   |      | Issued for planning. Elevation updated to reflect revised bin store arrangement. | SJC<br>SJC |      | thewritten permission of alma-nac collaborative architecture LLP.  Do not scale. Verify all dimensions on site before commencing any work or preparing any shop drawings.  Any discrepancies, errors or omissions to be reported to the designer for further instructions before commencement of vall schemes to be set out completely, including building work, drainage and levels prior to the commencement of works. All building materials, components and workmanship to comply with the appropriate public health acts, building regulations. British standards and codes of practice, and the appropriate manufacturers' recommendations.  Ensure all works are carried out within the prescribed hours of working procedures and that all tools are of a non percus type where possible.  For all specialist work see relevant drawings. |