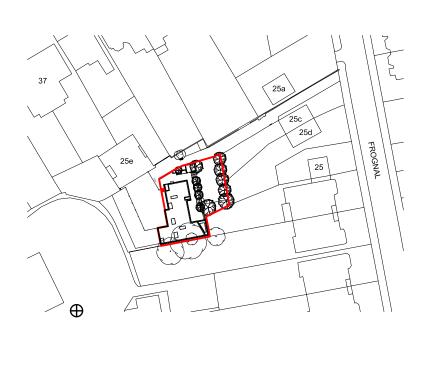

01 SITE LOCATION PLAN 1:1250 @ A3

SITE BLOCK PLAN 1:500 @ A3

| Rev D | Date     | Description By Chkd         | © The copyright of this drawing and design remains the intellectual property of the designers and may not be used without                                                                                                                                                                                                                                                                                                                                                    | (2a)                       | Project 25b F | ROGNAL      |          | Ву          | Chkd    |
|-------|----------|-----------------------------|------------------------------------------------------------------------------------------------------------------------------------------------------------------------------------------------------------------------------------------------------------------------------------------------------------------------------------------------------------------------------------------------------------------------------------------------------------------------------|----------------------------|---------------|-------------|----------|-------------|---------|
| - 20  | 20/05/13 | Issued for planning. SJC CB | thewritten permission of alma-nac collaborative architecture LLP. Do not scale, verify all dimensions on site before commending any work or preparing any shop drawings.                                                                                                                                                                                                                                                                                                     | 1                          | LOND          | ON, NW3 6A  | AR .     | SJC         | ز       |
|       |          |                             | Any discrepancies, errors or omissions to be reported to the designer for further instructions before commencement of works. All schemes to be set out completely, including building work, drainage and levels prior to the commencement of works. All building materials, components and workmanship to comply with the appropriate public health acts, building regulations, British standards and codes of practice, and the appropriate manufacturer's recommendations. | alma-nac                   | SITE          | E LOCATION  | ON PLANS | FOR Pl      | LANNING |
|       |          |                             | Ensure all works are carried out within the prescribed hours of working procedures and that all tools are of a non percussive type where possible.  For all specialist work see relevant drawings.                                                                                                                                                                                                                                                                           | collaborative architecture |               | Scale @A1   |          | Drawing no. | Rev.    |
|       |          |                             | For all specialist work see relevant drawings.                                                                                                                                                                                                                                                                                                                                                                                                                               |                            | 09.04.13      | Varies @ A3 | 125      | P01         | -       |