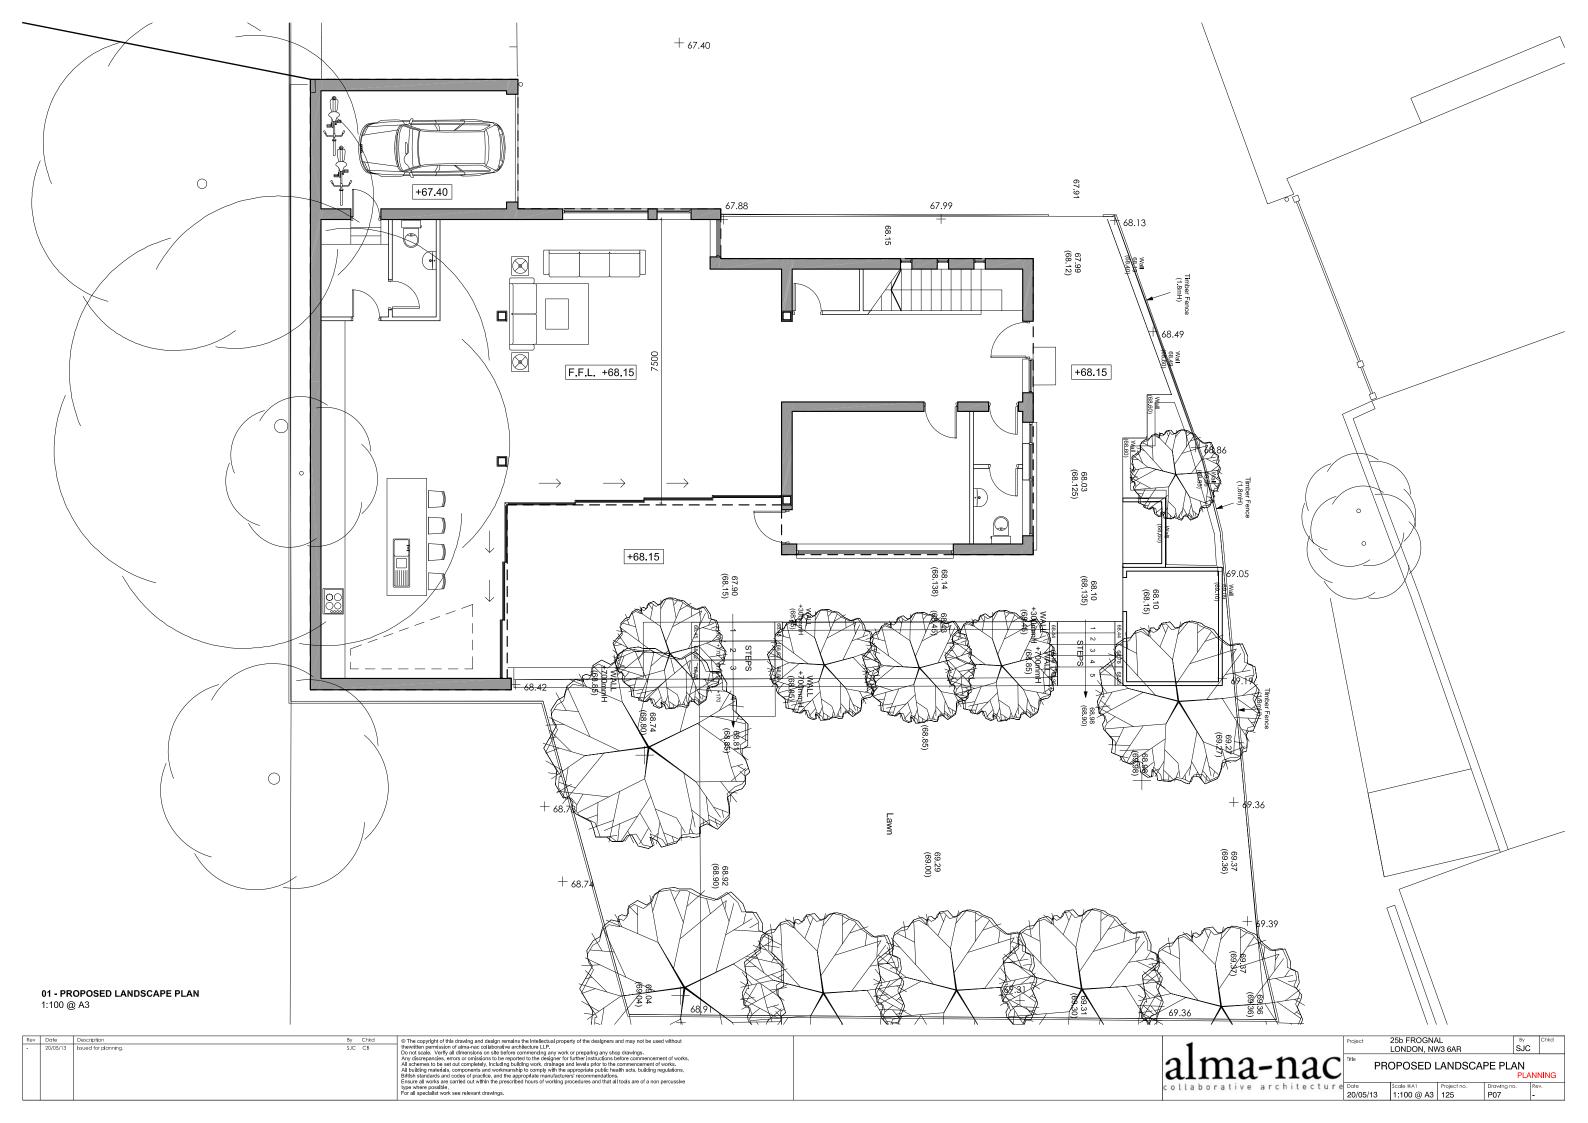

| LONDON, NW3 6AR |             |            |      |       |  |  |  |  |  |
| •    | Title DDODOOED EACT ELEVATION |                 |             |            |      |       |  |  |  |  |  |
| 0840 | PROPOSED EAST ELEVATION       |                 |             |            |      |       |  |  |  |  |  |
| -    |                               |                 |             |            | PLAN | INING |  |  |  |  |  |
| е    | Date                          | Scale @A1       | Project no. | Drawing no | o. R | ev.   |  |  |  |  |  |
|      | 09/05/13                      | 1:50 @ A1       | 125         | P04        | Δ    | ١     |  |  |  |  |  |



03 AERIAL PHOTOGRAPH SHOWING RELATIONSHIP TO ROOFLIGHTS OF 25e 1:1250 a A3



01 SITE LOCATION PLAN 1:1250 @ A3