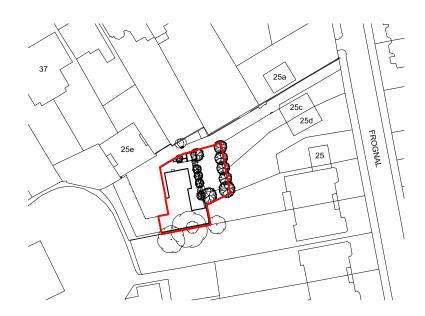

01 SITE LOCATION PLAN 1:1250 @ A3

SITE BLOCK PLAN 1:500 @ A3

| Rev D | Date     | Description By Chkd         | © The copyright of this drawing and design remains the intellectual property of the designers and may not be used without                                                                                                                                                                                                                                                                                                                                                    | (2a)                       | Project 25b F | ROGNAL      |          | Ву          | Chkd    |
|-------|----------|-----------------------------|------------------------------------------------------------------------------------------------------------------------------------------------------------------------------------------------------------------------------------------------------------------------------------------------------------------------------------------------------------------------------------------------------------------------------------------------------------------------------|----------------------------|---------------|-------------|----------|-------------|---------|
| - 20  | 20/05/13 | Issued for planning. SJC CB | thewritten permission of alma-nac collaborative architecture LLP. Do not scale, verify all dimensions on site before commending any work or preparing any shop drawings.                                                                                                                                                                                                                                                                                                     | 1                          | LOND          | ON, NW3 6A  | AR .     | SJC         | ز       |
|       |          |                             | Any discrepancies, errors or omissions to be reported to the designer for further instructions before commencement of works. All schemes to be set out completely, including building work, drainage and levels prior to the commencement of works. All building materials, components and workmanship to comply with the appropriate public health acts, building regulations, British standards and codes of practice, and the appropriate manufacturer's recommendations. | alma-nac                   | SITE          | E LOCATION  | ON PLANS | FOR Pl      | LANNING |
|       |          |                             | Ensure all works are carried out within the prescribed hours of working procedures and that all tools are of a non percussive type where possible.  For all specialist work see relevant drawings.                                                                                                                                                                                                                                                                           | collaborative architecture |               | Scale @A1   |          | Drawing no. | Rev.    |
|       |          |                             | For all specialist work see relevant drawings.                                                                                                                                                                                                                                                                                                                                                                                                                               |                            | 09.04.13      | Varies @ A3 | 125      | P01         | -       |