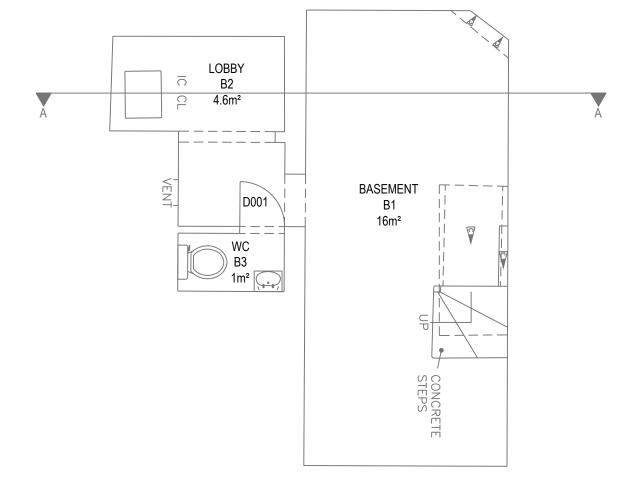

LAURENT EZEKIEL

85 CANFIELD GARDENS NW6 3EA

TITLE:

## EXISTING BASEMENT LAYOUT

| SCALE: 1:50 @ A3       | DATE: MARCH 2013 |
|------------------------|------------------|
| DwgNo.:<br>N260/LE/1-0 | REV:             |

0 500 1000 1500 2000 2500 mm SCALE 1:50