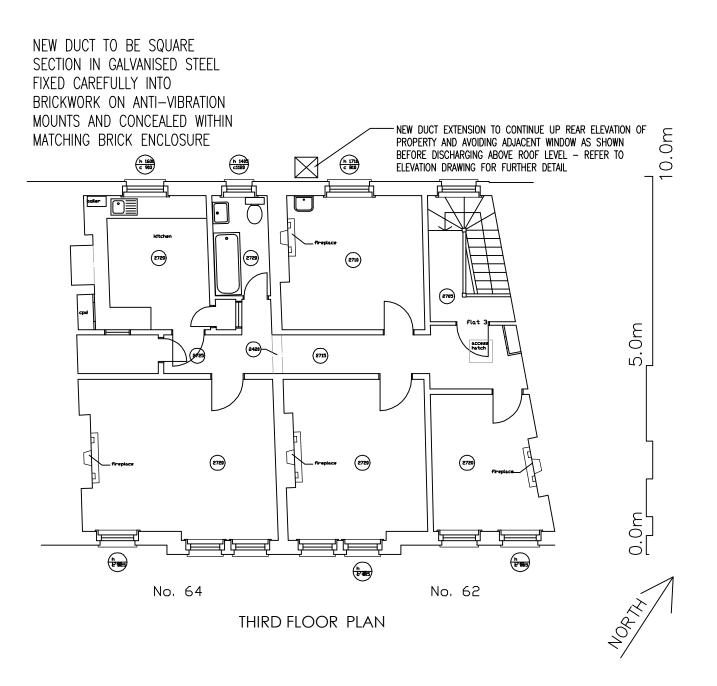

1 SANDWICH STREET LONDON WC1H 9PF Tel: (020) 7391 7100 Fax: (020) 7391 7121 NEW DUCT TO BE SQUARE
SECTION IN GALVANISED STEEL
FIXED CAREFULLY INTO
BRICKWORK ON ANTI-VIBRATION
MOUNTS AND CONCEALED WITHIN
MATCHING BRICK FNCLOSURE