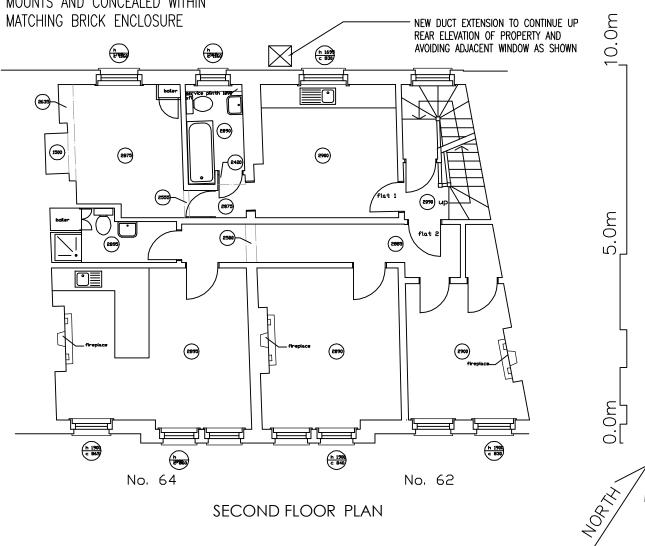

1 SANDWICH STREET LONDON WC1H 9PF Tel: (020) 7391 7100 Fax: (020) 7391 7121 NEW DUCT TO BE SQUARE
SECTION IN GALVANISED STEEL
FIXED CAREFULLY INTO
BRICKWORK ON ANTI-VIBRATION
MOUNTS AND CONCEALED WITHIN
MATCHING BRICK FNCLOSURE