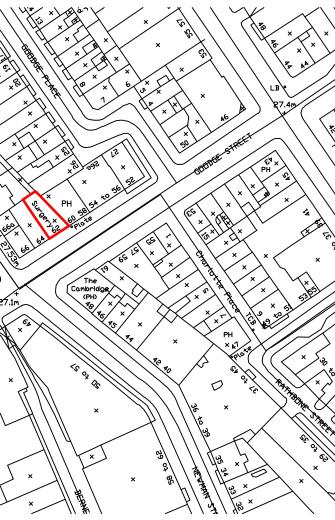

## **Notes:** ALL SCALES/DIMENSIONS FOR PLANNING PURPOSES ONLY & ARE TO BE CONFIRMED ON SITE. LOCATION PLAN @ 1:1250 SCALE & NORTH UP^. Attenuator section added 20-02-2012 rev A 18-12-2012 rev B Amended First Floor Plan as Proposed 62 Goodge Street London W1 Feb. 2012 **New Duct** 1:100 @ A3 1:50 @ A1 **Shaftesbury Charlotte Street Ltd** 20473-P03 Fresson &Tee revB CHARTERED SURVEYORS