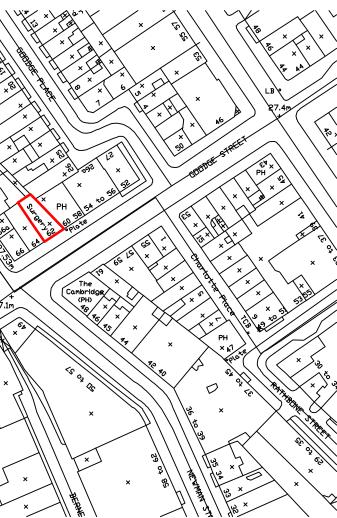

## **Notes:** ALL SCALES/DIMENSIONS FOR PLANNING PURPOSES ONLY & ARE TO BE CONFIRMED ON SITE. LOCATION PLAN @ 1:1250 SCALE & NORTH UP^. Attenuator section added 20-02-2012 rev A 18-12-2012 rev B Amended First Floor Plan as Proposed 62 Goodge Street London W1 Feb. 2012 **New Duct** 1:100 @ A3 1:50 @ A1 **Shaftesbury Charlotte Street Ltd** 20473-P03 Fresson &Tee revB CHARTERED SURVEYORS