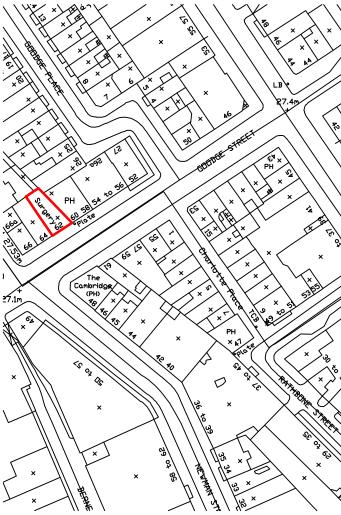

## **Notes:** ALL SCALES/DIMENSIONS FOR PLANNING PURPOSES ONLY & ARE TO BE CONFIRMED ON SITE. LOCATION PLAN @ 1:1250 SCALE & NORTH UP^. Attenuator section added 20-02-2012 rev A 18-12-2012 rev B Amended First Floor Plan as Proposed 62 Goodge Street London W1 Feb. 2012 **New Duct** 1:100 @ A3 1:50 @ A1 **Shaftesbury Charlotte Street Ltd** 20473-P03 Fresson &Tee revB CHARTERED SURVEYORS