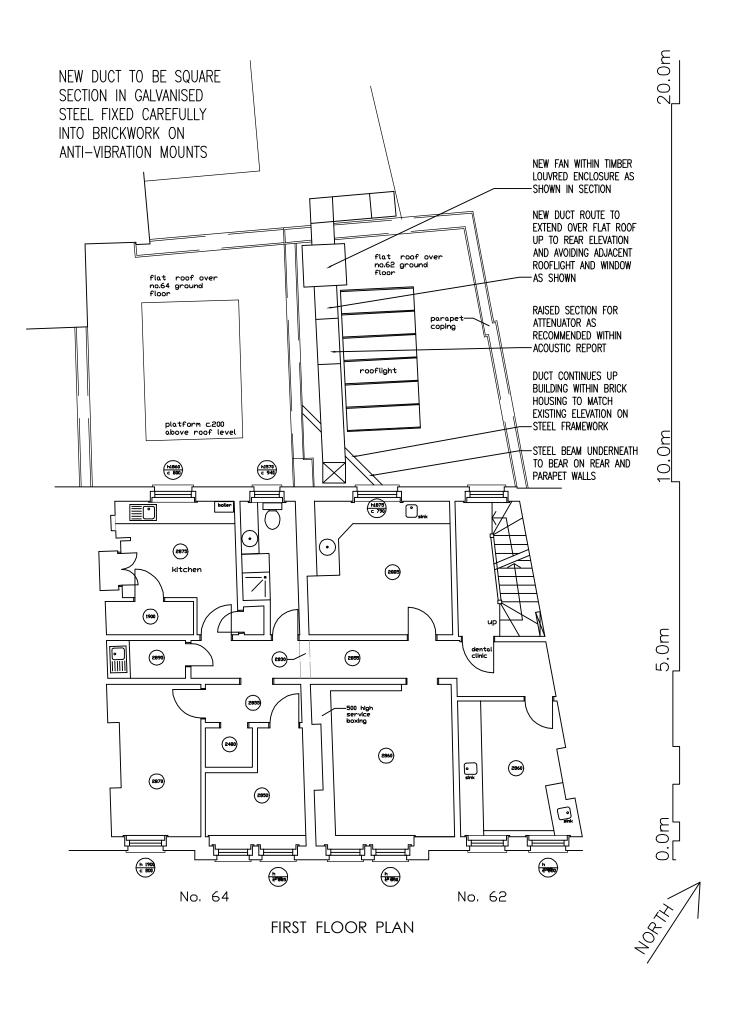

## **Notes:** ALL SCALES/DIMENSIONS FOR PLANNING PURPOSES ONLY & ARE TO BE CONFIRMED ON SITE. LOCATION PLAN @ 1:1250 SCALE & NORTH UP^. Attenuator section added 20-02-2012 rev A 18-12-2012 rev B Amended First Floor Plan as Proposed 62 Goodge Street London W1 Feb. 2012 **New Duct** 1:100 @ A3 1:50 @ A1 **Shaftesbury Charlotte Street Ltd** 20473-P03 Fresson &Tee revB CHARTERED SURVEYORS

1 SANDWICH STREET LONDON WC1H 9PF Tel: (020) 7391 7100 Fax: (020) 7391 7121 NEW DUCT TO BE SQUARE
SECTION IN GALVANISED STEEL
FIXED CAREFULLY INTO
BRICKWORK ON ANTI-VIBRATION
MOUNTS AND CONCEALED WITHIN
MATCHING BRICK FNCLOSURE