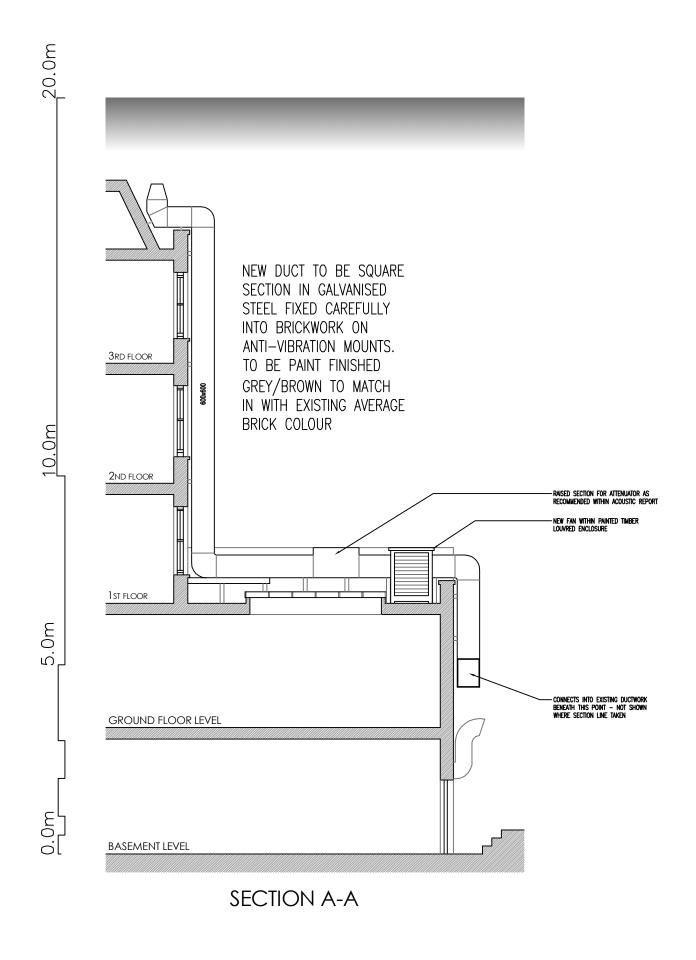

1 SANDWICH STREET LONDON WC1H 9PF Tel: (020) 7391 7100 Fax: (020) 7391 7121 NEW DUCT TO BE SQUARE
SECTION IN GALVANISED STEEL
FIXED CAREFULLY INTO
BRICKWORK ON ANTI-VIBRATION
MOUNTS AND CONCEALED WITHIN
MATCHING BRICK FNCLOSURE

## 62 Goodge Street London W1

New Duct
Shaftesbury Charlotte Street Ltd

20473-P05 revA

Feb. 2012

1:100 @ A3 1:50 @ A1

LONDON WC1H 9PF
Tel: (020) 7391 7100 Fax: (020) 7391 7121

45.000m Datum

Rear Elevation

Feb. 2012 **New Duct** 1:100 @ A3 1:50 @ A1 **Shaftesbury Charlotte Street Ltd** 

Tel: (020) 7391 7100 Fax: (020) 7391 7121

20473-P06 revF

Tel: (020) 7391 7100 Fax: (020) 7391 7121