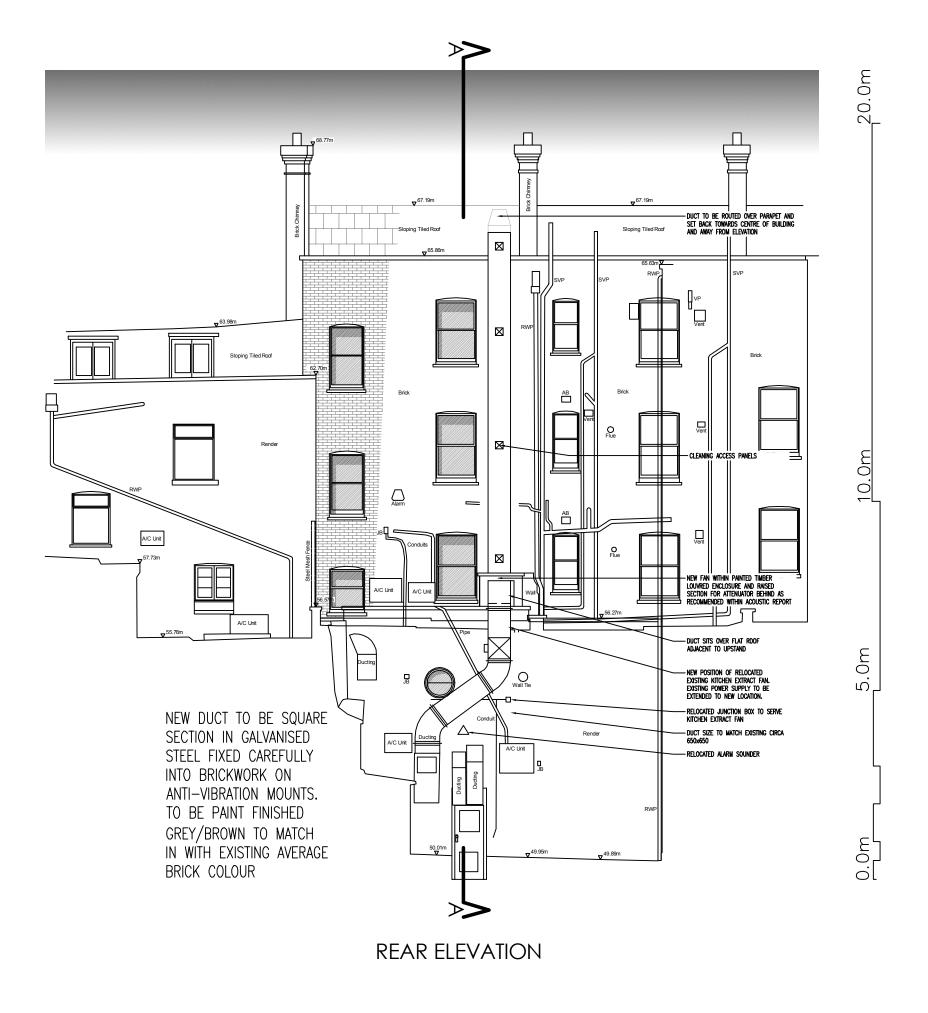

1 SANDWICH STREET LONDON WC1H 9PF Tel: (020) 7391 7100 Fax: (020) 7391 7121 NEW DUCT TO BE SQUARE
SECTION IN GALVANISED STEEL
FIXED CAREFULLY INTO
BRICKWORK ON ANTI-VIBRATION
MOUNTS AND CONCEALED WITHIN
MATCHING BRICK FNCLOSURE

## 62 Goodge Street London W1

New Duct
Shaftesbury Charlotte Street Ltd

20473-P05 revA

Feb. 2012

1:100 @ A3 1:50 @ A1

LONDON WC1H 9PF
Tel: (020) 7391 7100 Fax: (020) 7391 7121

45.000m Datum

Rear Elevation