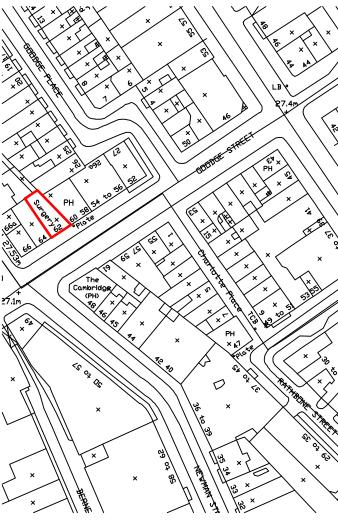

## **Notes:** ALL SCALES/DIMENSIONS FOR PLANNING PURPOSES ONLY & ARE TO BE CONFIRMED ON SITE. LOCATION PLAN @ 1:1250 SCALE & NORTH UP^. Attenuator section added 20-02-2012 rev A 18-12-2012 rev B Amended First Floor Plan as Proposed 62 Goodge Street London W1 Feb. 2012 **New Duct** 1:100 @ A3 1:50 @ A1 **Shaftesbury Charlotte Street Ltd** 20473-P03 Fresson &Tee revB CHARTERED SURVEYORS