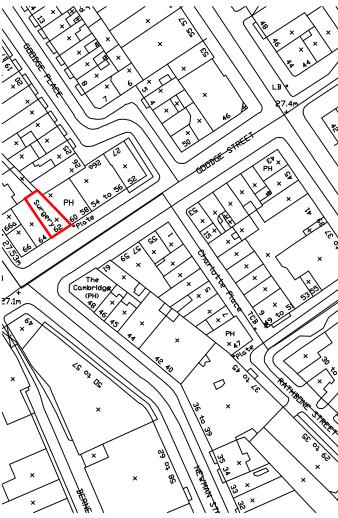

## **Notes:** ALL SCALES/DIMENSIONS FOR PLANNING PURPOSES ONLY & ARE TO BE CONFIRMED ON SITE. LOCATION PLAN @ 1:1250 SCALE & NORTH UP^. Attenuator section added 20-02-2012 rev A 18-12-2012 rev B Amended First Floor Plan as Proposed 62 Goodge Street London W1 Feb. 2012 **New Duct** 1:100 @ A3 1:50 @ A1 **Shaftesbury Charlotte Street Ltd** 20473-P03 Fresson &Tee revB CHARTERED SURVEYORS