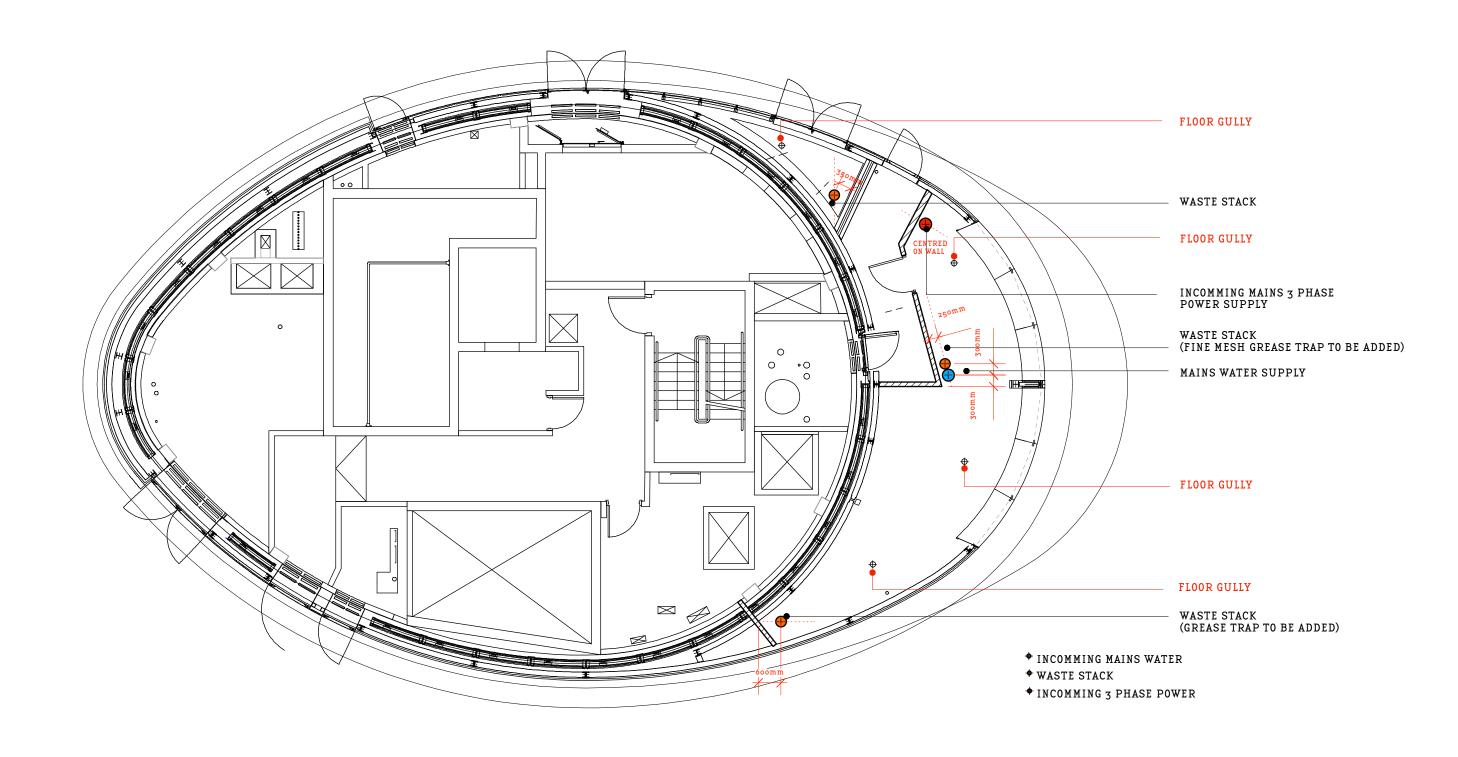

© COFFEE DOGS
KINGS CROSS

|     |      | DRG STATUS  | SECTION TITLE               |    |            |     | SCALE      |            | DATE |      |
|-----|------|-------------|-----------------------------|----|------------|-----|------------|------------|------|------|
| REV | DATE | DESCRIPTION | PLAN AND GA's               |    |            |     | 1:100@ A3  | 17:06:13   |      | 5    |
|     |      |             | DRAWING TITLE               |    |            |     | SECTION Nº | DRAWING Nº |      | REV. |
|     |      |             | INCOMING SERVICES POSITIONS |    |            |     |            | 021        |      | /    |
|     |      |             | DRAWN BY                    | LR | CHECKED BY | XXX |            |            |      |      |