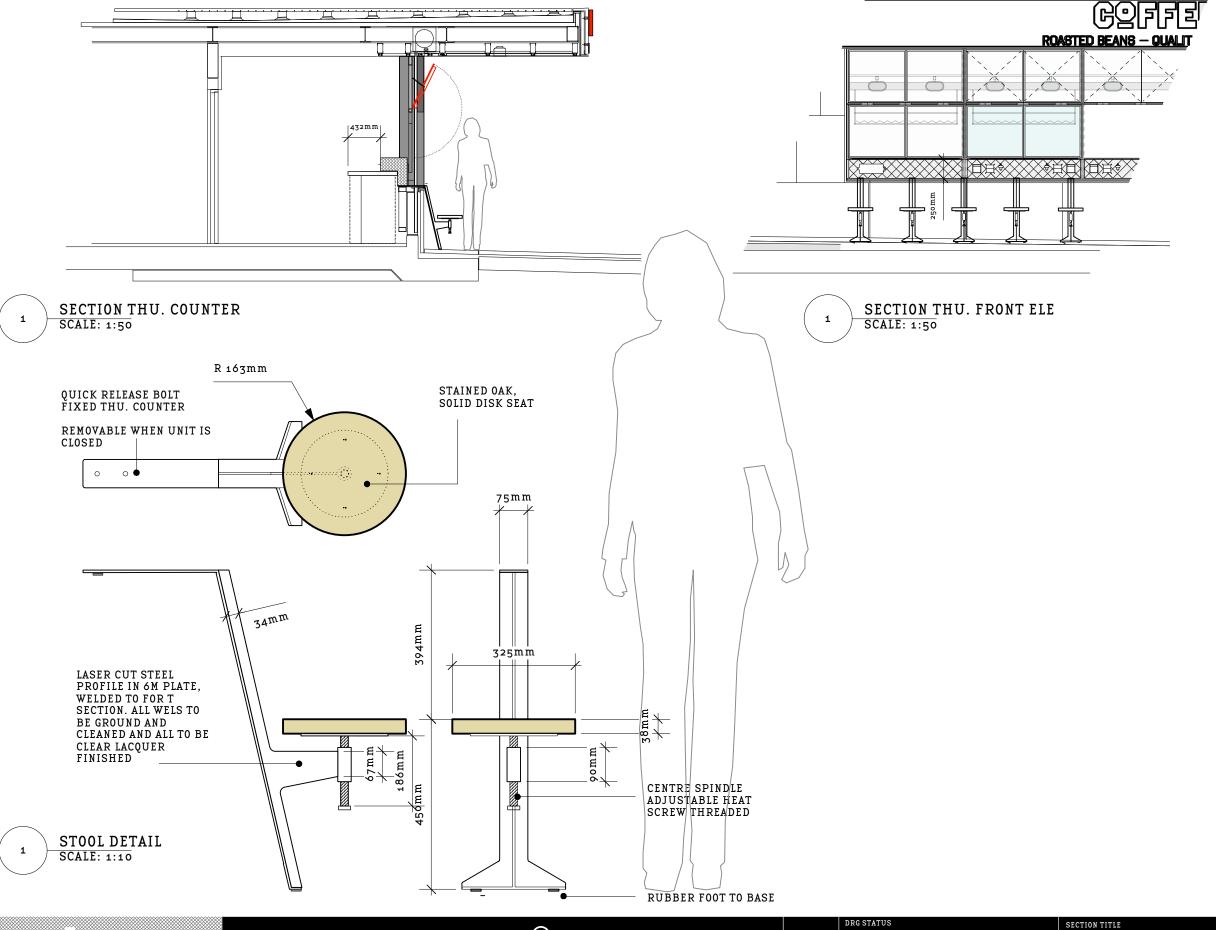

|    |      | DRG STATUS  | SECTION TITL    | E  |            |     | SCALE              |       | DATE     |      |
|----|------|-------------|-----------------|----|------------|-----|--------------------|-------|----------|------|
| EV | DATE | DESCRIPTION | PLAN AND GA'S   |    |            |     | 1:50 AND 1:10 @ A3 |       | 20:06:13 |      |
|    |      |             | DRAWING TITLE   |    |            |     | SECTION Nº         | DR    | AWING Nº | REV. |
|    |      |             | REMOVABLE STOOL |    |            |     |                    | 015 / |          | /    |
|    |      |             | DRAWN BY        | LR | CHECKED BY | XXX |                    |       |          |      |