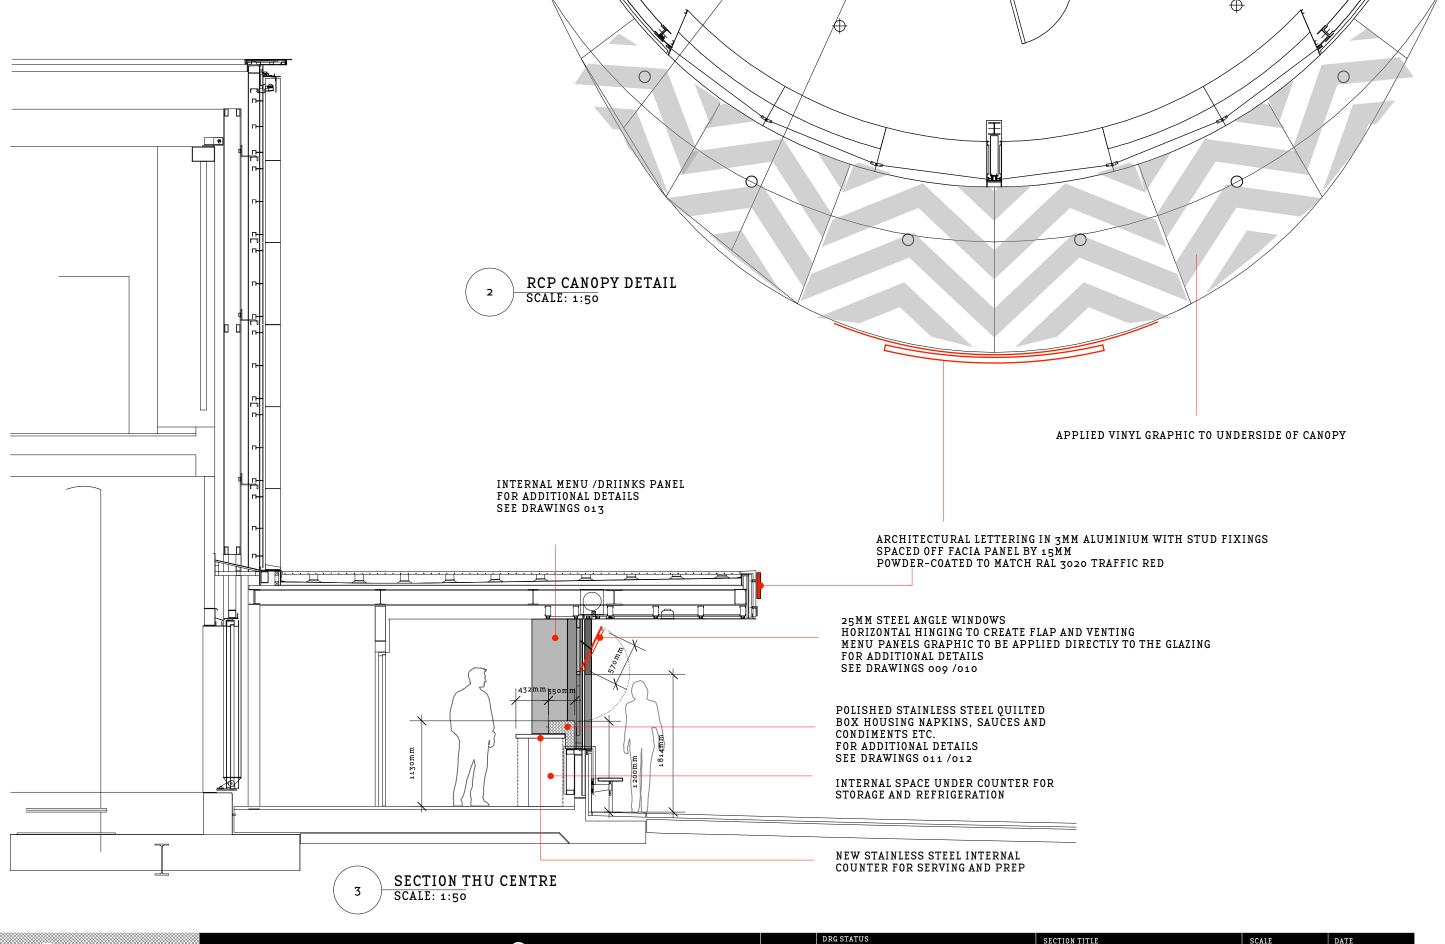

BORN DESIGN LTD.
2 Killowen Road
London E9 7AG
T - 020 3222 5381
E - mail@borndesign.com
w - borndesign.com

All materials copyrighted to BORN DESIGN LTD. Not to be reproduced or circulated without prior consent. Design intent drawing only. Do not scale from this drawing.

© Coffee Dogs

|     |      | DRG STATUS  | SECTION TITLE                  |    |            | SCALE |            | DATE |          |      |  |
|-----|------|-------------|--------------------------------|----|------------|-------|------------|------|----------|------|--|
| REV | DATE | DESCRIPTION | PLAN AND GA'S                  |    |            |       | 1:100@ A3  |      | 07:05:13 | 3    |  |
|     |      |             | DRAWING TITLE                  |    |            |       | SECTION Nº | DR   | AWING Nº | R