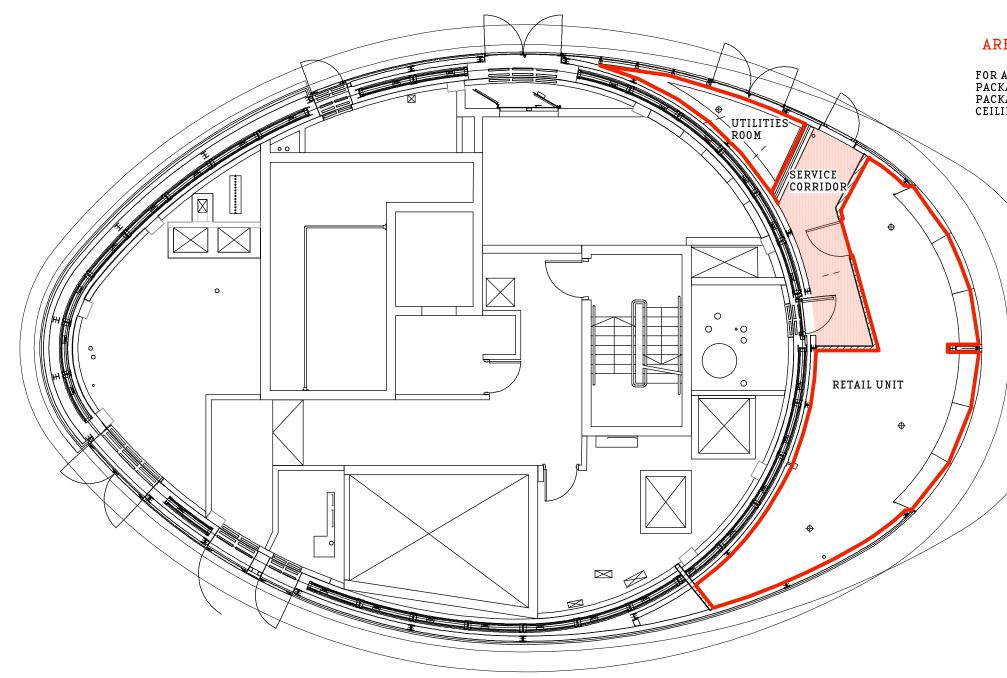

## AREA OF WORKS HIGHLIGHTED IN RED

FOR ADDITION DETAILS REFER TO SEPARATE PDF DRAWING PACKAGE ISSUE FROM STANTON WILLIAMS / NETWORK RAIL PACKAGE DETAILS SHELL FINISHES AND SITE CONDITIONS CEILINGS AND OPENING AT LANDLORDS HANDOVER.