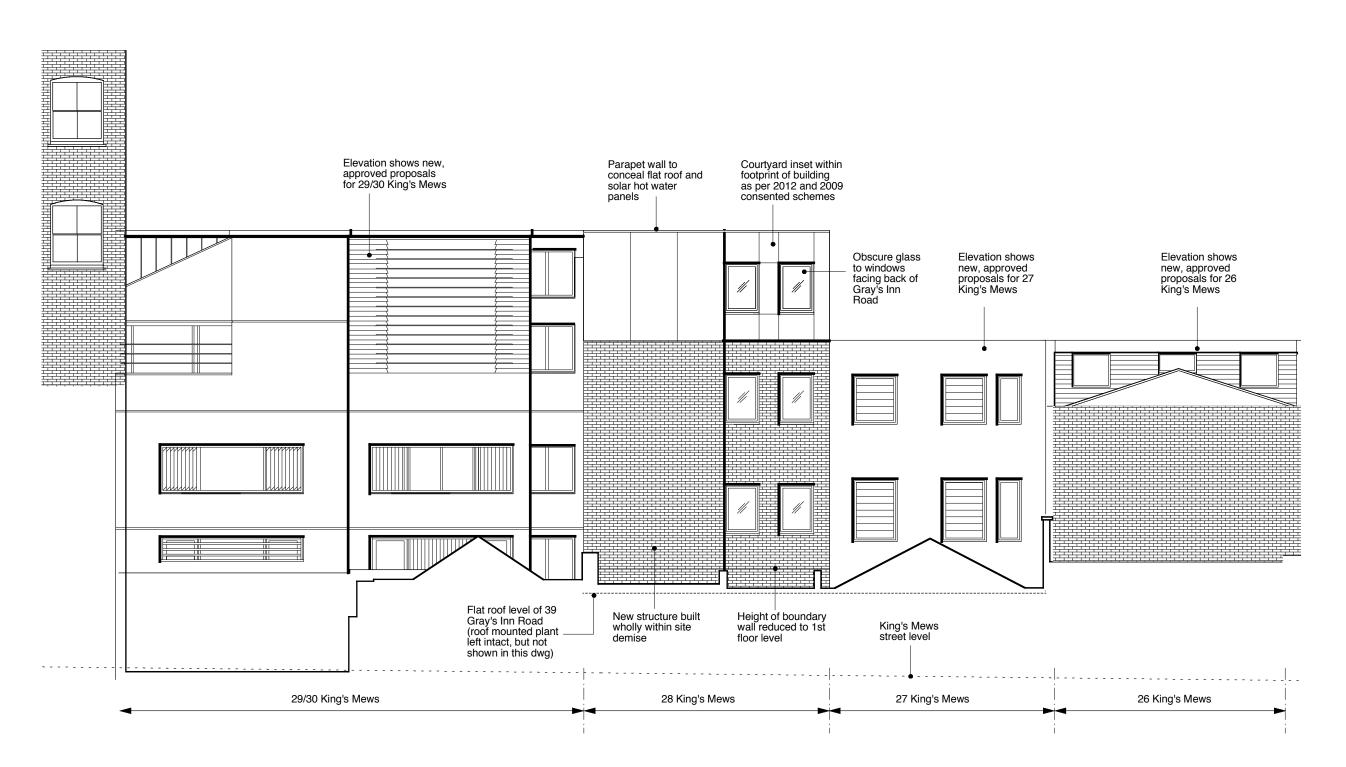

# PROPOSED REAR ELEVATION

This application is a variation on the proposed development granted consent in 2012 (ref 2012/3113/P and 2012/3190/C)

SCALE 0 (metres)

GENERAL NOTES:

DO NOT SCALE FROM THIS DRAWING.

ALL DIMENSIONS MUST BE CHECKED ON SITE AND ANY DISCREPANCIES VERIFIED WITH THE ARCHITECT.

Rev A - 13.06.13

Top floor brickwork changed to metal cladding

CLIENT

MR AND MRS MACDONAGH

JOB TITLE

**B1/B8 UNIT + MAISONETTE** 28 KING'S MEWS LONDON WC1

DRAWING TITLE

PROPOSED REAR ELEVATION - SET WITHIN NEW STREETSCENE

SCALE

1:100@A3

DATE 25.02.13