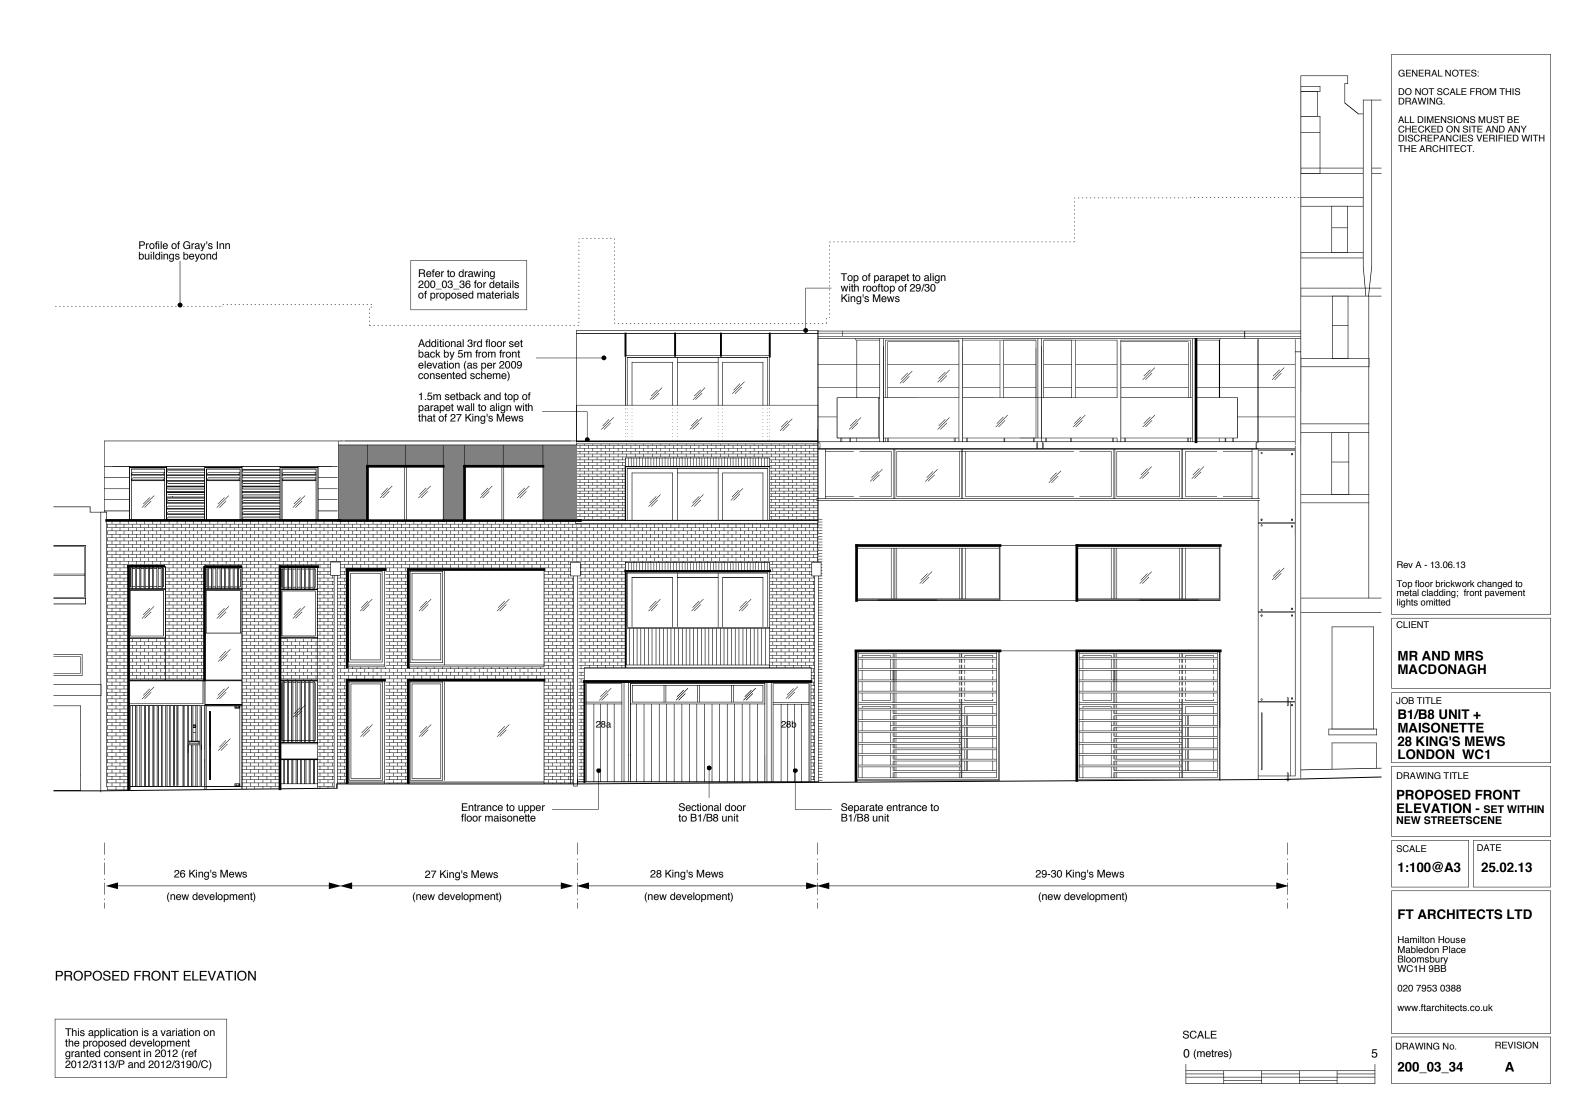

# PROPOSED REAR ELEVATION

This application is a variation on the proposed development granted consent in 2012 (ref 2012/3113/P and 2012/3190/C)

SCALE 0 (metres)

GENERAL NOTES:

DO NOT SCALE FROM THIS DRAWING.

ALL DIMENSIONS MUST BE CHECKED ON SITE AND ANY DISCREPANCIES VERIFIED WITH THE ARCHITECT.

Rev A - 13.06.13

Top floor brickwork changed to metal cladding

CLIENT

MR AND MRS MACDONAGH

JOB TITLE

**B1/B8 UNIT + MAISONETTE** 28 KING'S MEWS LONDON WC1

DRAWING TITLE

PROPOSED REAR ELEVATION - SET WITHIN NEW STREETSCENE

SCALE

1:100@A3

DATE 25.02.13