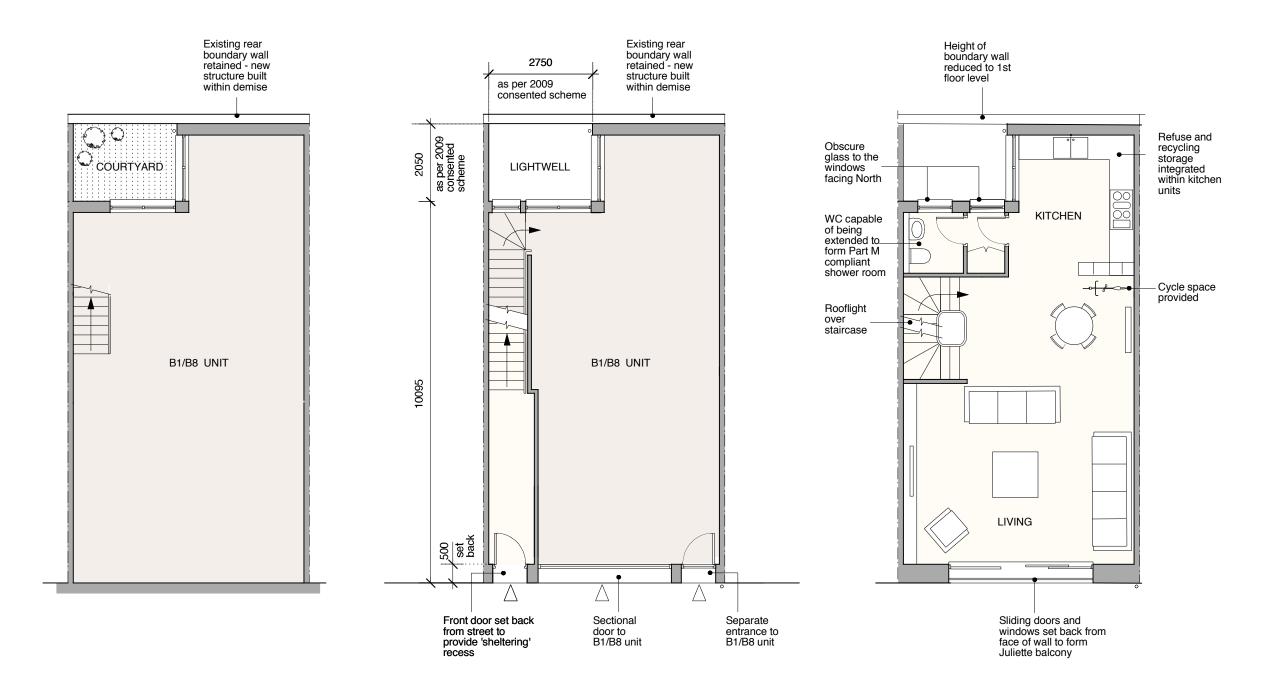

BASEMENT FLOOR PLAN GROUND FLOOR PLAN 1ST FLOOR PLAN

## REFERENCE

Warehouse (B1/B8) unit

2-bed maisonette

This application is a variation on the proposed development granted consent in 2012 (ref 2012/3113/P and 2012/3190/C)

SCALE
0 (metres)

GENERAL NOTES:

DO NOT SCALE FROM THIS DRAWING.

ALL DIMENSIONS MUST BE CHECKED ON SITE AND ANY DISCREPANCIES VERIFIED WITH THE ARCHITECT.

Surface and foul drainage to be conveyed to existing combined sewer running along King's Mews

Rev A - 13.06.13

Front pavement lights omitted; lightwell omitted from basement level

CLIENT

MR AND MRS MACDONAGH

JOB TITLE

B1/B8 UNIT + MAISONETTE 28 KING'S MEWS LONDON WC1

DRAWING TITLE

PROPOSED BASEMENT, GROUND AND 1ST FLOORS

SCALE

1:100@A3