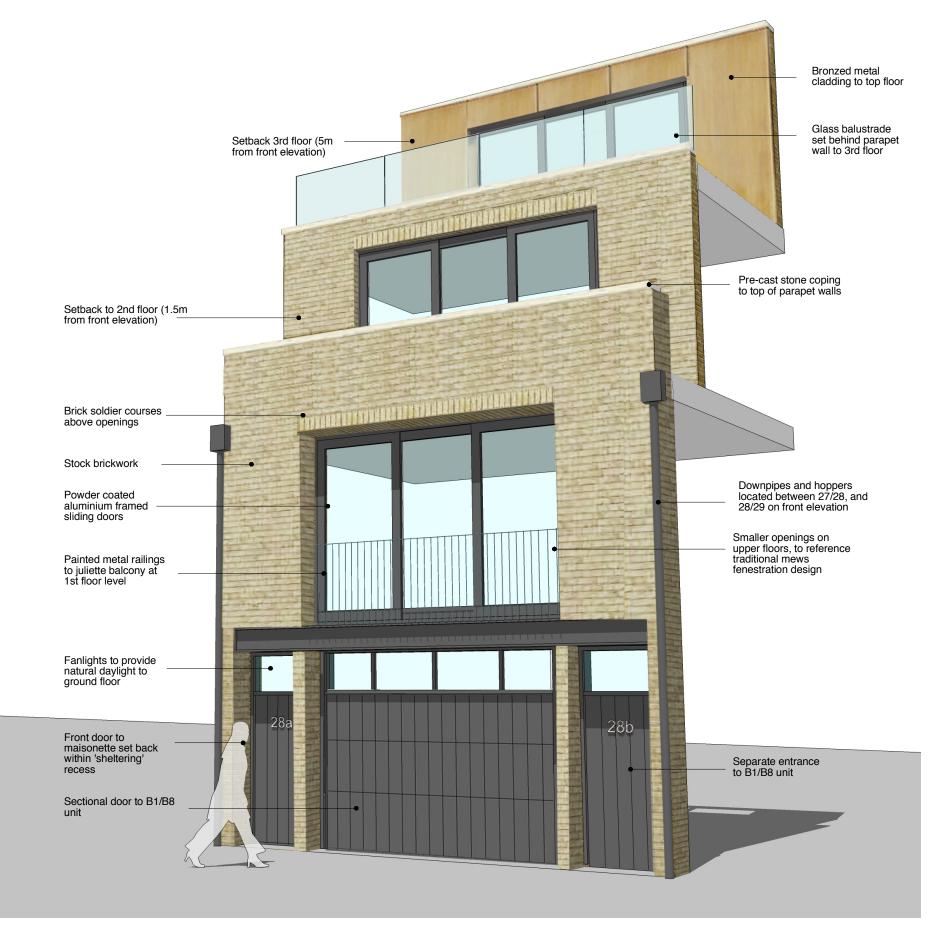

# PROPOSED MATERIALS

Exact specification of materials to be agreed with Local Authority Design Officers at detail design stage

GENERAL NOTES:

DO NOT SCALE FROM THIS DRAWING.

ALL DIMENSIONS MUST BE CHECKED ON SITE AND ANY DISCREPANCIES VERIFIED WITH THE ARCHITECT.

Rev A - 13.06.13

Top floor brickwork changed to metal cladding; front pavement lights omitted

CLIENT

MR AND MRS MACDONAGH

JOB TITLE

B1/B8 UNIT + MAISONETTE 28 KING'S MEWS LONDON WC1

DRAWING TITLE

PROPOSED MATERIALS

SCALE

NTS: A3

25.02.13

DATE