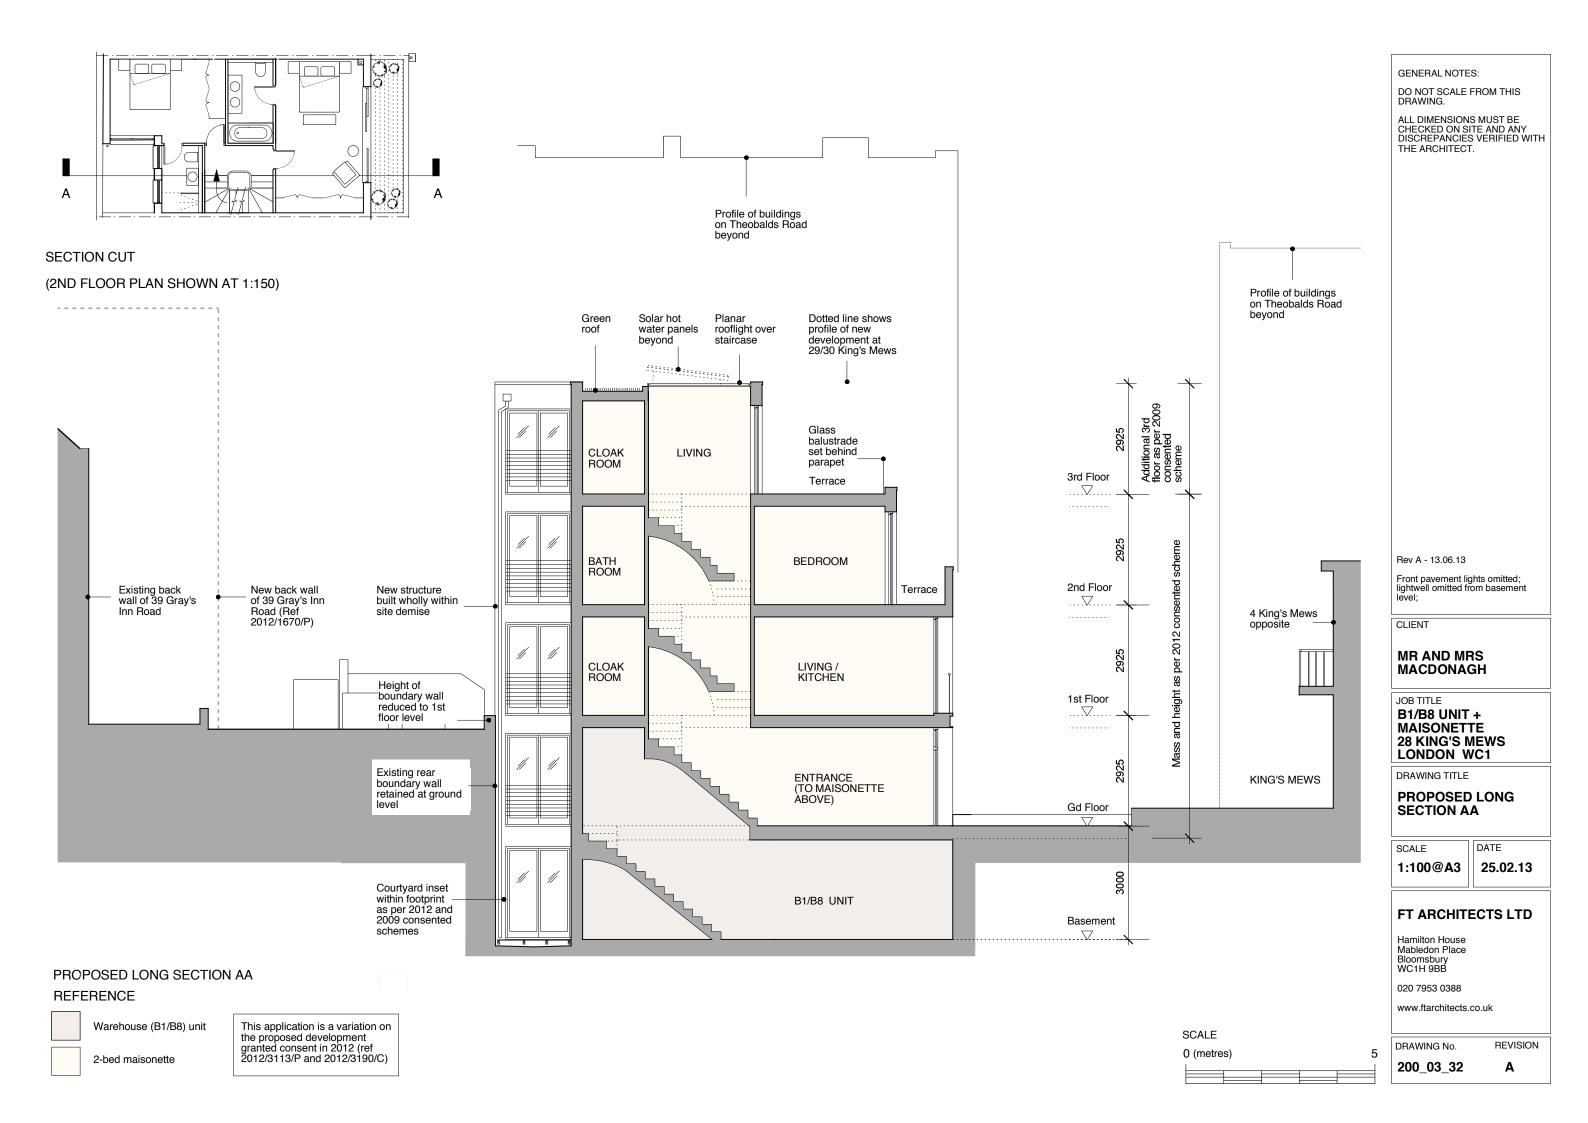

## REFERENCE

Warehouse (B1/B8) unit

2-bed maisonette

This application is a variation on the proposed development granted consent in 2012 (ref 2012/3113/P and 2012/3190/C)

SCALE
0 (metres)

GENERAL NOTES:

DO NOT SCALE FROM THIS DRAWING.

ALL DIMENSIONS MUST BE CHECKED ON SITE AND ANY DISCREPANCIES VERIFIED WITH THE ARCHITECT.

Surface and foul drainage to be conveyed to existing combined sewer running along King's Mews

Rev A - 13.06.13

Front pavement lights omitted; lightwell omitted from basement level

CLIENT

MR AND MRS MACDONAGH

JOB TITLE

B1/B8 UNIT + MAISONETTE 28 KING'S MEWS LONDON WC1

DRAWING TITLE

PROPOSED BASEMENT, GROUND AND 1ST FLOORS

SCALE

1:100@A3