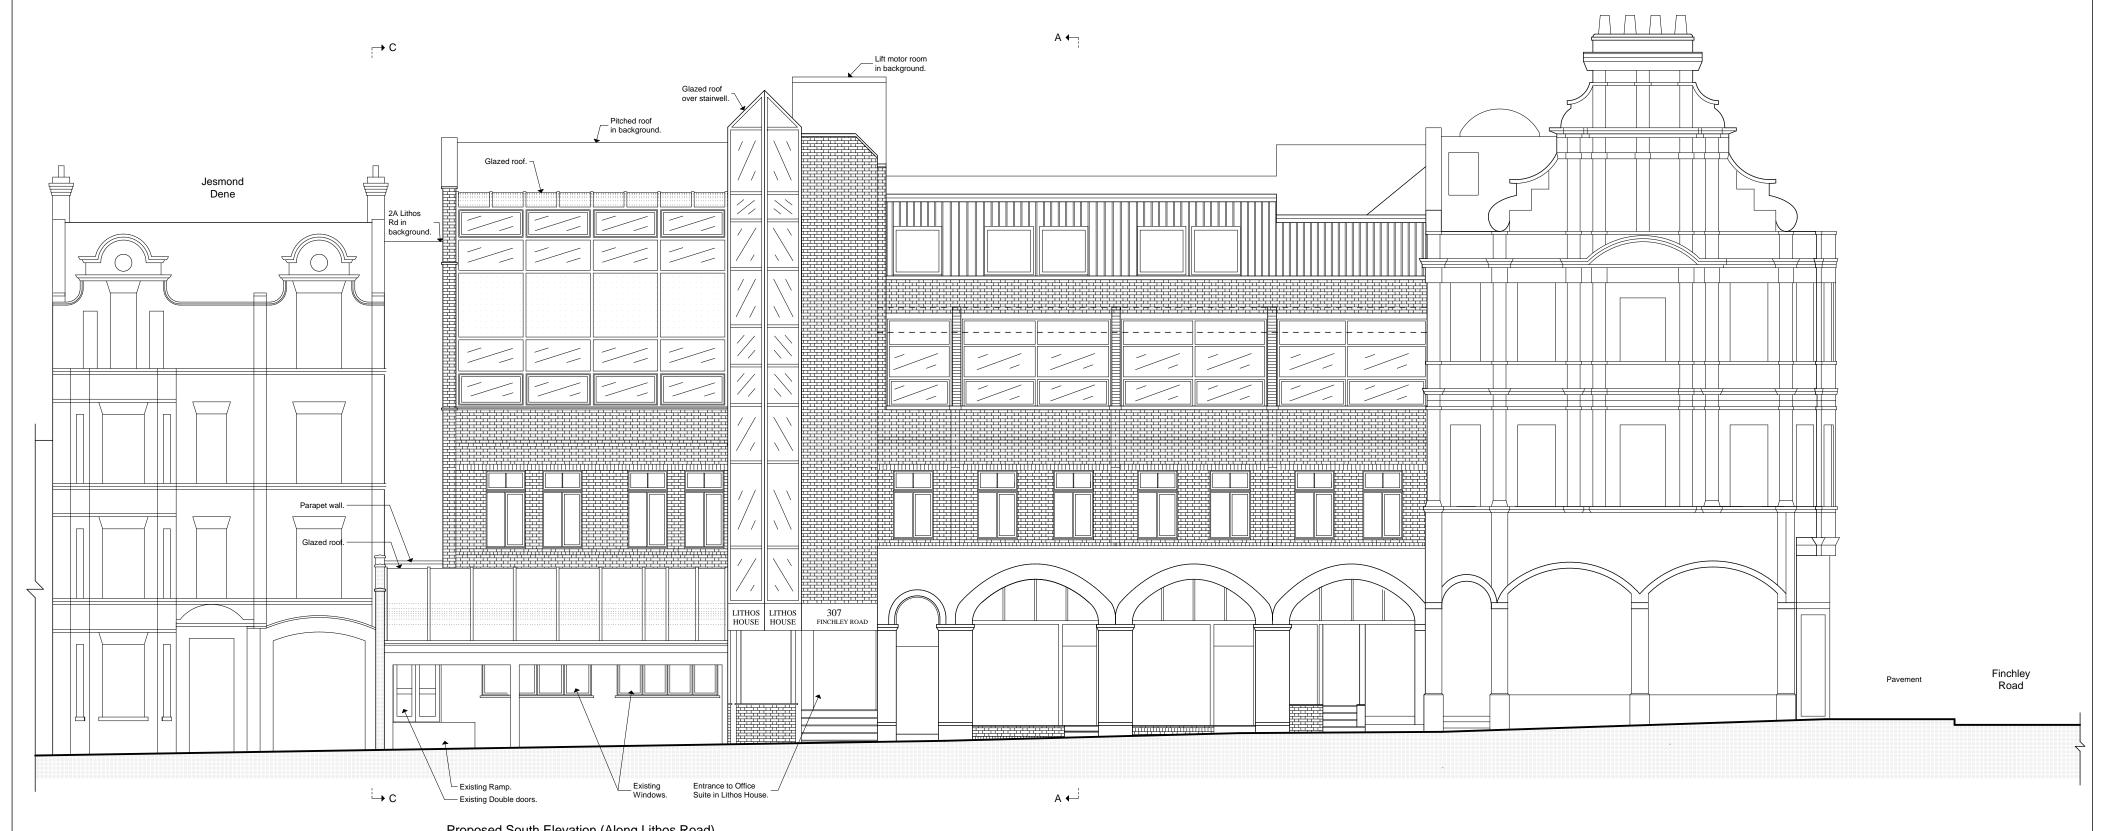

Proposed South Elevation (Along Lithos Road)

Please note that all dimensions must be checked on site and not scaled off this drawing

1080 - AB - Plans 7.pln File Ref:

beforehand are entirely at Client's own risk.

|                                                                                                                                                                                         | © Copyright | Client                                                     | Client Gallery Zadah Pension Fund |              |    |      |         |  |  |  |  |
|-----------------------------------------------------------------------------------------------------------------------------------------------------------------------------------------|-------------|------------------------------------------------------------|-----------------------------------|--------------|----|------|---------|--|--|--|--|
| A R C H I T E C T S  D O N A L D S H E A R E R  CHARTERED ARCHITECTS                                                                                                                    |             |                                                            | Lithos House, 307 Finchley Road   |              |    |      |         |  |  |  |  |
| Scholar's House, Shottery Brook Office Park, Timothy's Bridge Road, Stratford-upon-Avon, Warwickshire, CV37 9NR  Tel: 01789 294 560 Fax: 01789 294 549 donald@ds-architects.demon.co.uk |             | Drawing Title Proposed South Elevation (Along Lithos Road) |                                   |              |    |      |         |  |  |  |  |
| Reference<br>No. 1080-BA-111                                                                                                                                                            | Rev.        | Scale                                                      | 1:100                             | Drawing size | A2 | Date | June 13 |  |  |  |  |