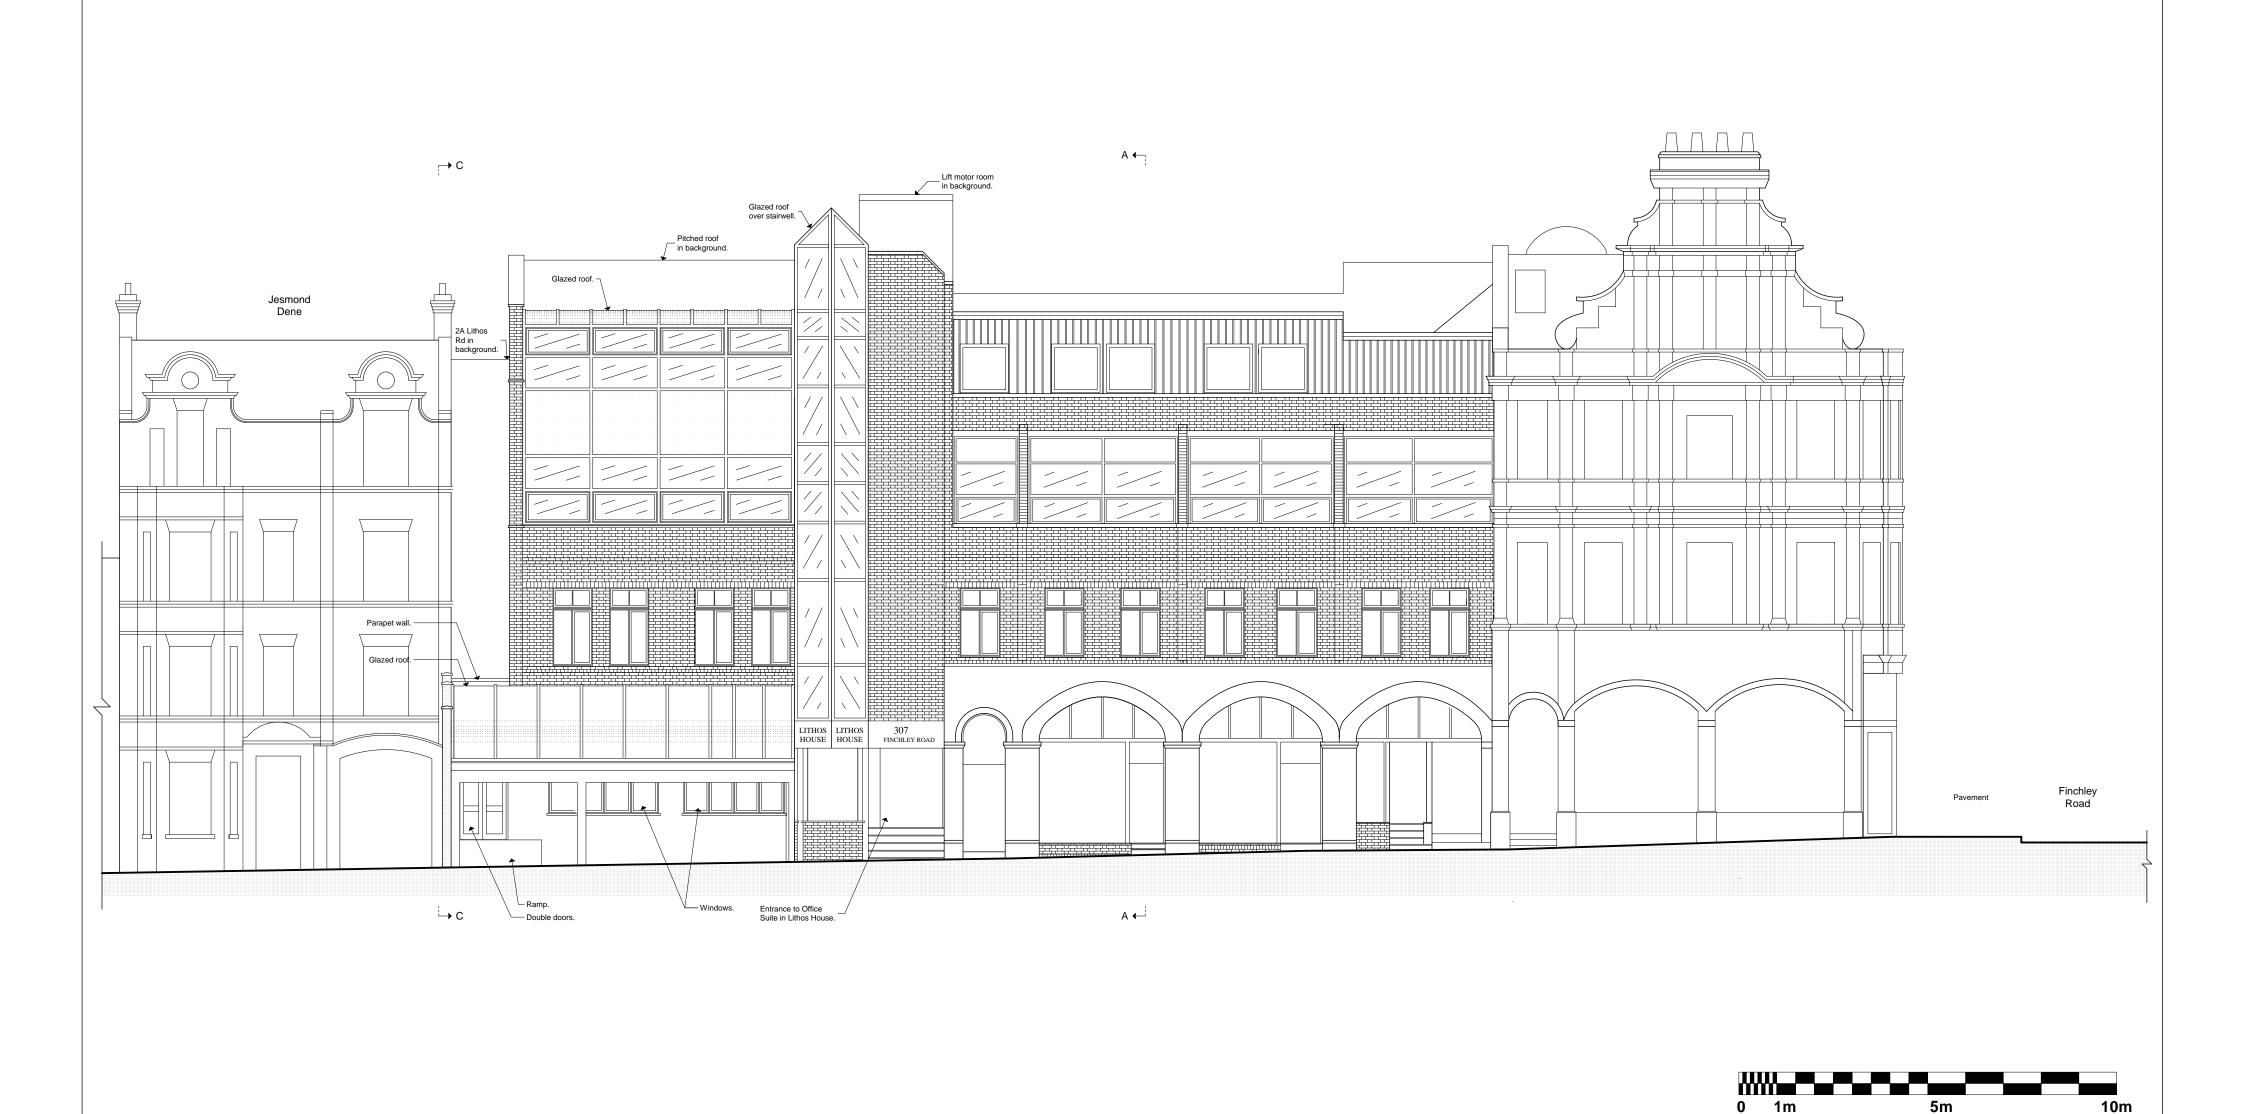

| © C4                                                                                                                                                                                                                    | Copyright | Client                                                     | Client Gallery Zadah Pension Fund |              |    |      |         |  |  |
|-------------------------------------------------------------------------------------------------------------------------------------------------------------------------------------------------------------------------|-----------|------------------------------------------------------------|-----------------------------------|--------------|----|------|---------|--|--|
| DONALD SHEARER                                                                                                                                                                                                          |           | Project  Lithos House, 307 Finchley Road                   |                                   |              |    |      |         |  |  |
| CHARTERED ARCHITECTS  Scholar's House, Shottery Brook Office Park, Timothy's Bridge Road, Stratford-upon-Avon, Warwickshire, CV37 9NR  CHITECTS  Tel: 01789 294 560 Fax: 01789 294 549 donald@ds-architects.demon.co.uk |           | Drawing Title Existing South Elevation (Along Lithos Road) |                                   |              |    |      |         |  |  |
| Reference No. 1080-BA-104                                                                                                                                                                                               |           | Scale                                                      | 1:100                             | Drawing size | A2 | Date | June 13 |  |  |