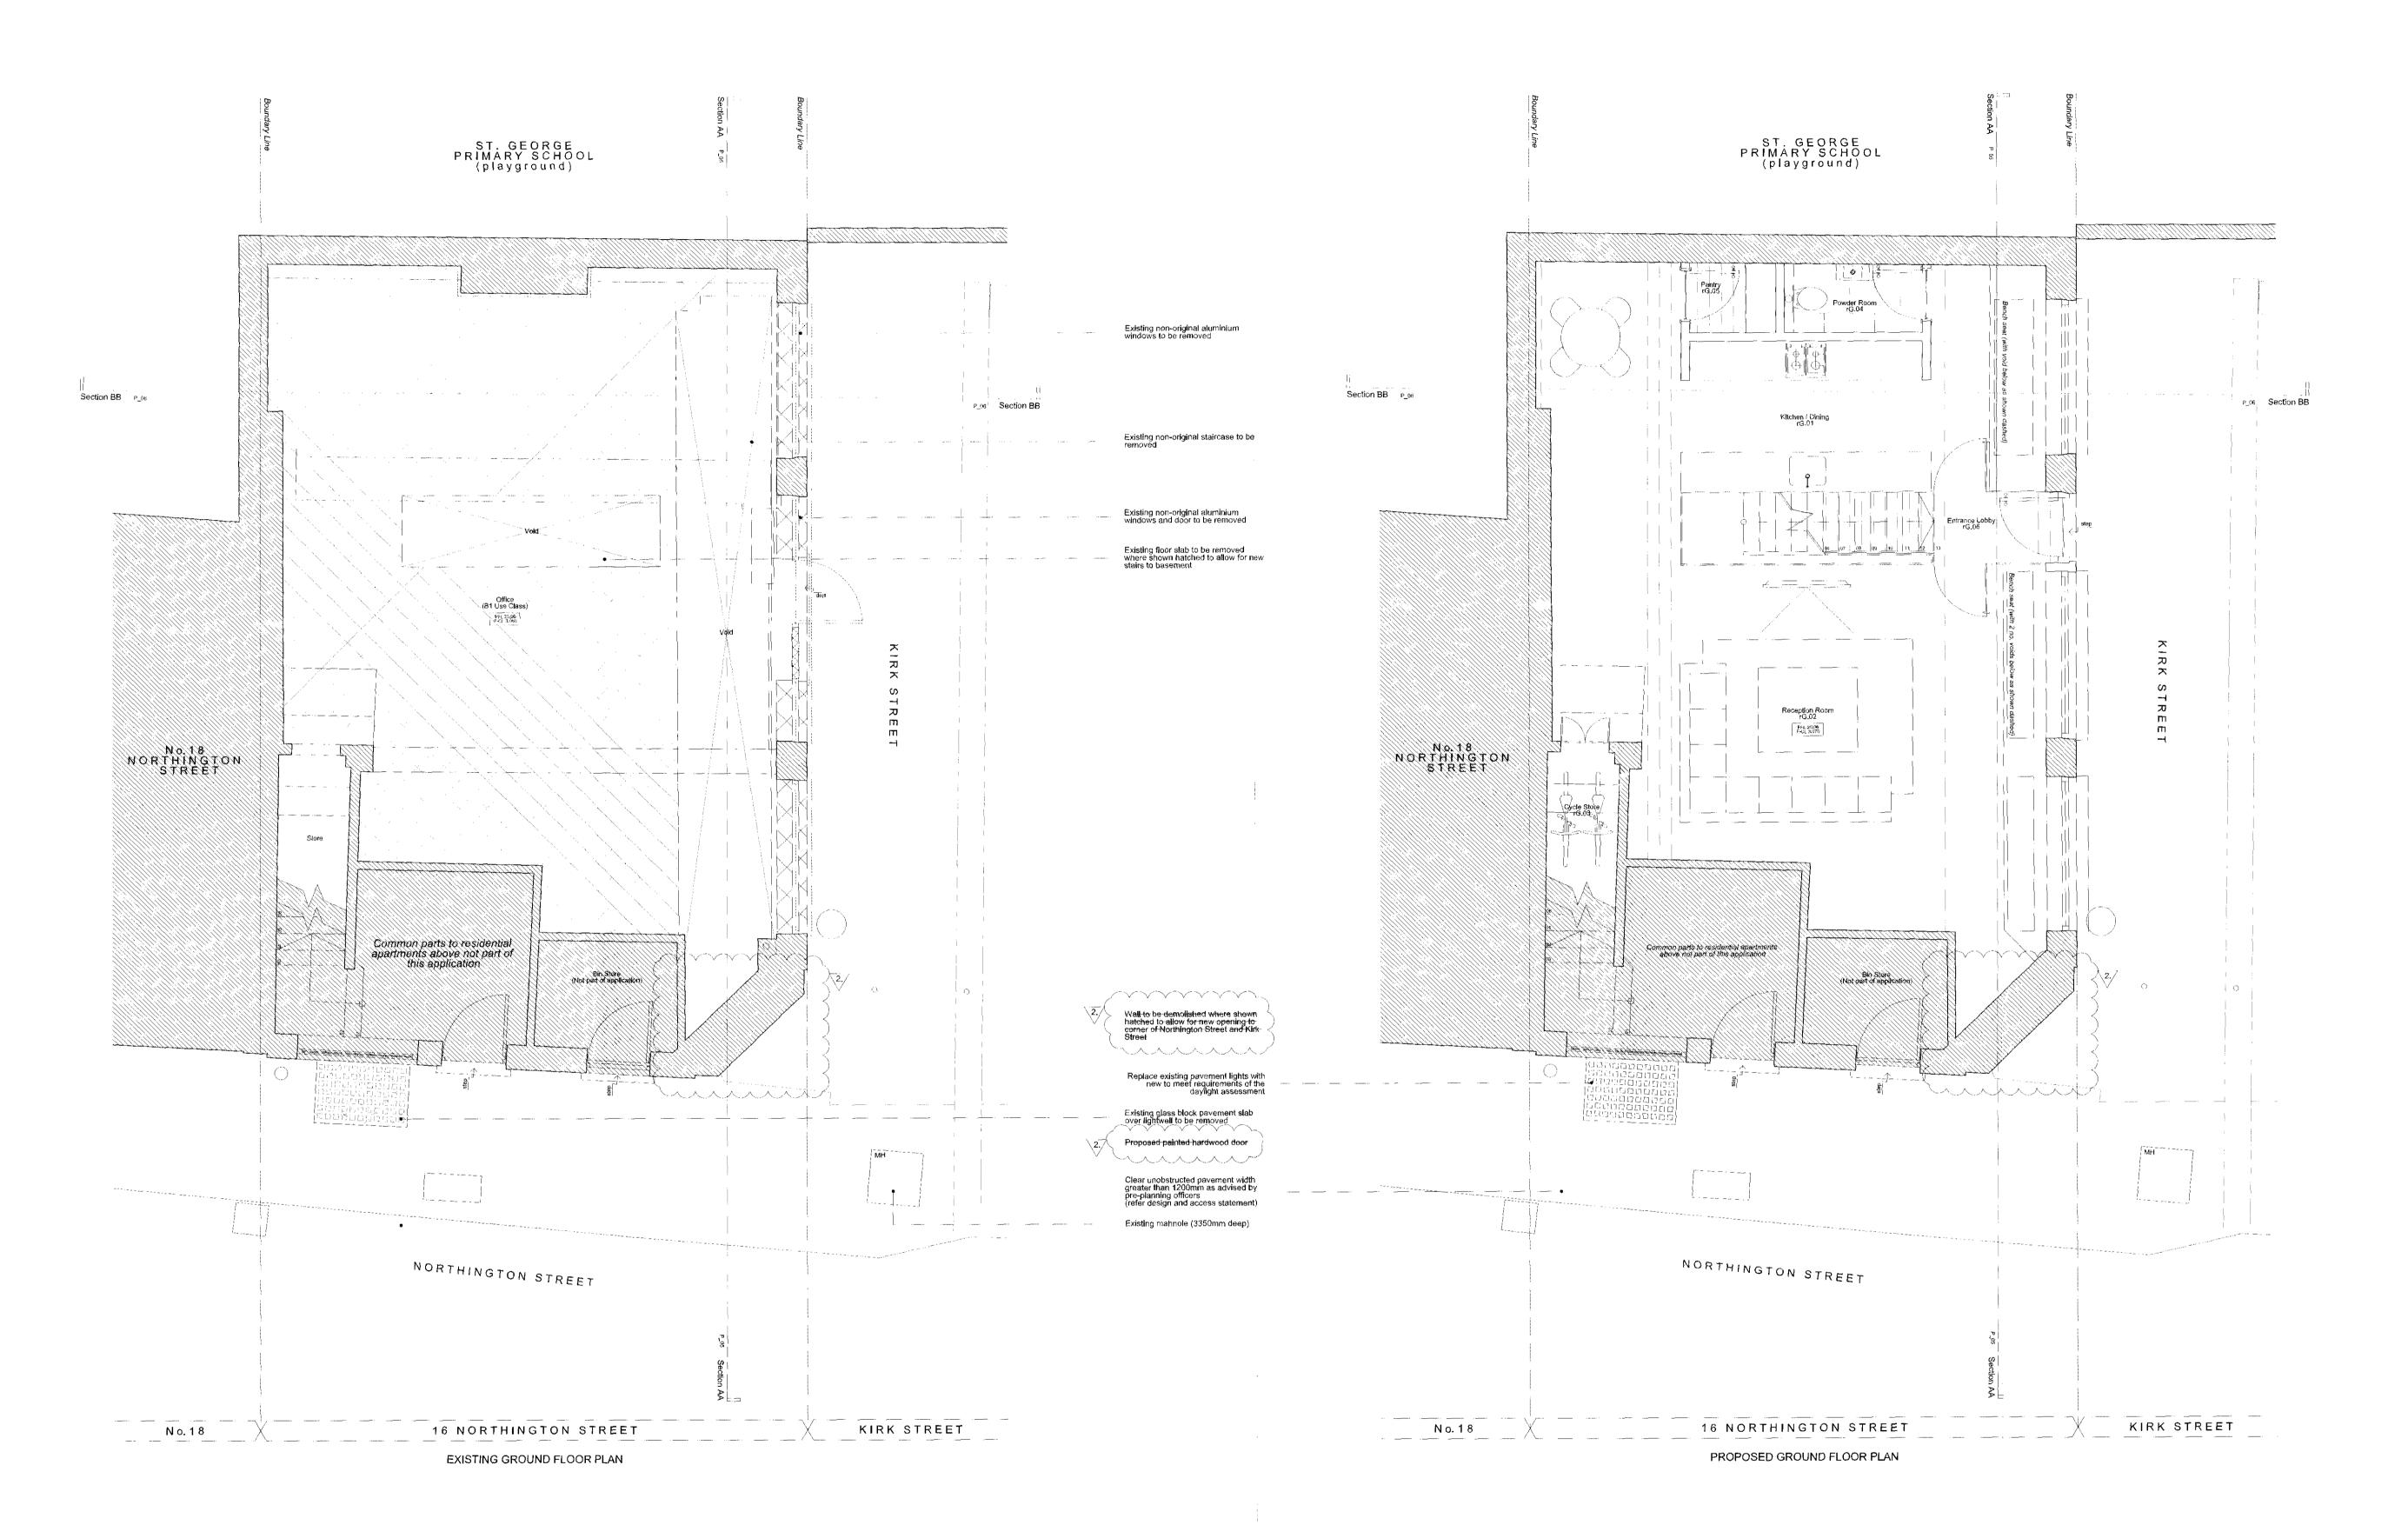

Line Denotes Removal of Existing Structure

Dash Denotes Removal of Existing Structure

Key:

MH - Manhole

RC - Reinforced Concrete

SE - Structural Engineer

PPC - Polyester Powder Coated

REV C 14.06.2013 Issued for Planning
Revisions bubbled and numbered below:
2. Proposed hardwood door omitted, wall
reinstated. Notes amended

REV B 05.11.2012 Issued for Planning
Revisions are bubbled
1. Amendments to 'light well'

REV A 18.09.2012 Issued for Planning

Project No.

12046

Client

UK Property Specialist Ltd.

Date

June 2013
Scale

1:50@A1, 1:100@A3
Project

The Dickens Inn, Northington Street

Drawing Title:

Existing & Proposed Ground Floor Plan

Marek Wojciechowski Architects

28 Margaret Street W1W 8RZ T. 020 7580 9336 www.mw-a.co.x.

Copyright Marek Wojclechowski Architects Limited.