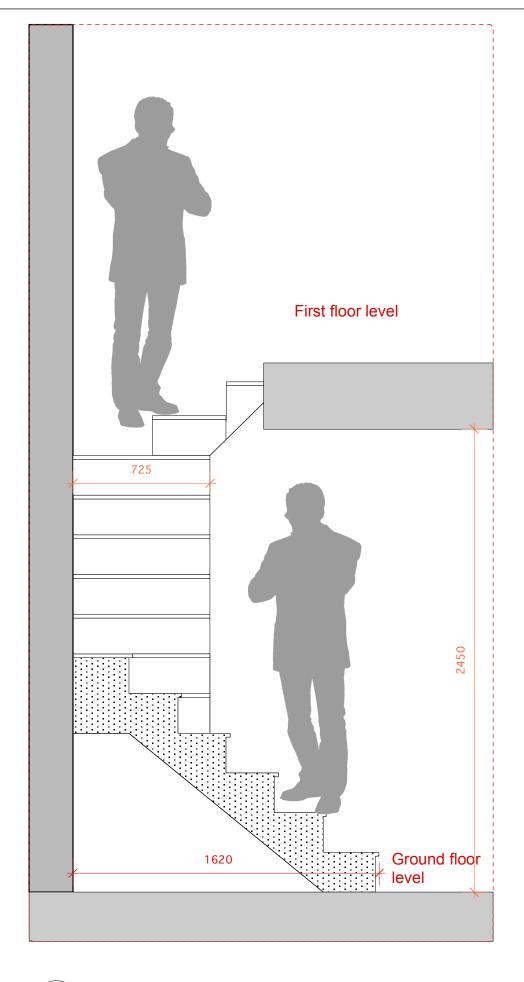

Section AA Staircase

Escale: 1:20@A3

## NOTES:

The drawing must not be scaled and all dimensions are to be checked on site before work is commenced.

The drawing is to be read in conjunction with all other Structural Engineers and Service Engineers drawings and written specifications.

| S | PECIFICA | TIONS: |  |
|---|----------|--------|--|
|   |          |        |  |
|   |          |        |  |
|   |          |        |  |
|   |          |        |  |
|   |          |        |  |
|   |          |        |  |
|   |          |        |  |
|   |          |        |  |
|   |          |        |  |
|   |          |        |  |
|   |          |        |  |
|   |          |        |  |
|   | VISION   | NOTES  |  |
|   |          | NOTES  |  |

## PROJECT: GLOUCESTER AV

DRAWING: PROPOSE