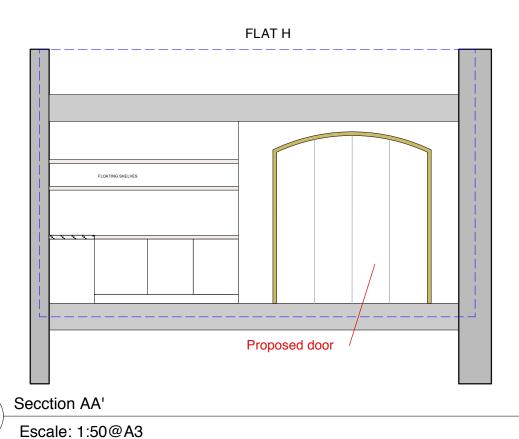

Secction AA'

Escale: 1:50@A3



3 M

## NOTES:

The drawing must not be scaled and all dimensions are to be checked on site before work is commenced.

The drawing is to be read in conjunction with all other Structural Engineers and Service Engineers drawings and written specifications.



| REVISION |      |       |   |
|----------|------|-------|---|
| Ν        | DATE | NOTES |   |
|          |      |       | · |
|          |      |       |   |
|          |      |       |   |
|          |      |       |   |
|          |      |       |   |
|          |      |       |   |
|          |      |       |   |
|          |      |       |   |
|          |      |       |   |
|          |      |       |   |

PROJECT: GLOUCESTER AV

GA-PSC001-A PRELIMINARY

DRAWING: PROPOSED **SECTIONS** 

PLANNING APPROVAL CONSTRUCTION DESIGN INF