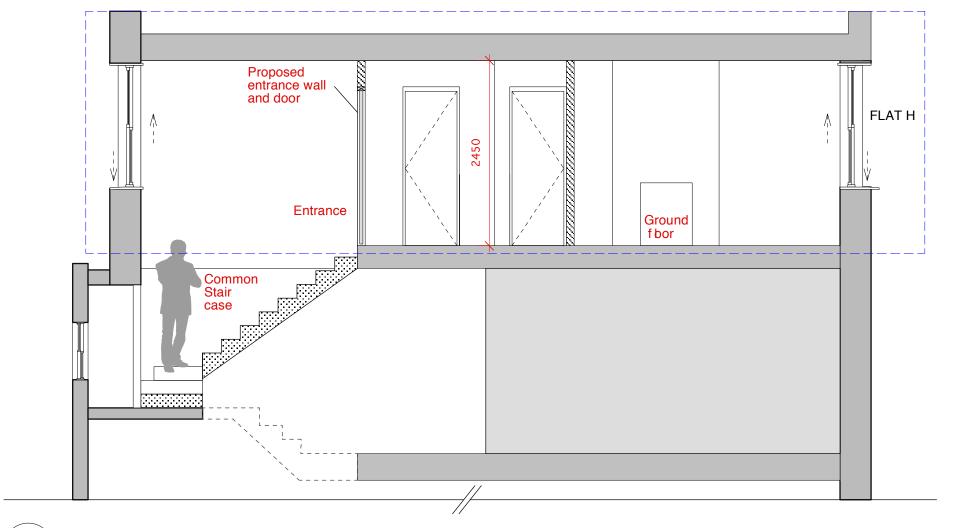

Secction AA'

Escale: 1:50@A3



3 M

## NOTES:

The drawing must not be scaled and all dimensions are to be checked on site before work is commenced.

The drawing is to be read in conjunction with all other Structural Engineers and Service Engineers drawings and written specifications.



| REVISION |      |       |   |
|----------|------|-------|---|
| Ν        | DATE | NOTES |   |
|          |      |       | · |
|          |      |       |   |
|          |      |       |   |
|          |      |       |   |
|          |      |       |   |
|          |      |       |   |
|          |      |       |   |
|          |      |       |   |
|          |      |       |   |
|          |      |       |   |

PROJECT: GLOUCESTER AV

GA-PSC001-A PRELIMINARY

DRAWING: PROPOSED **SECTIONS** 

PLANNING